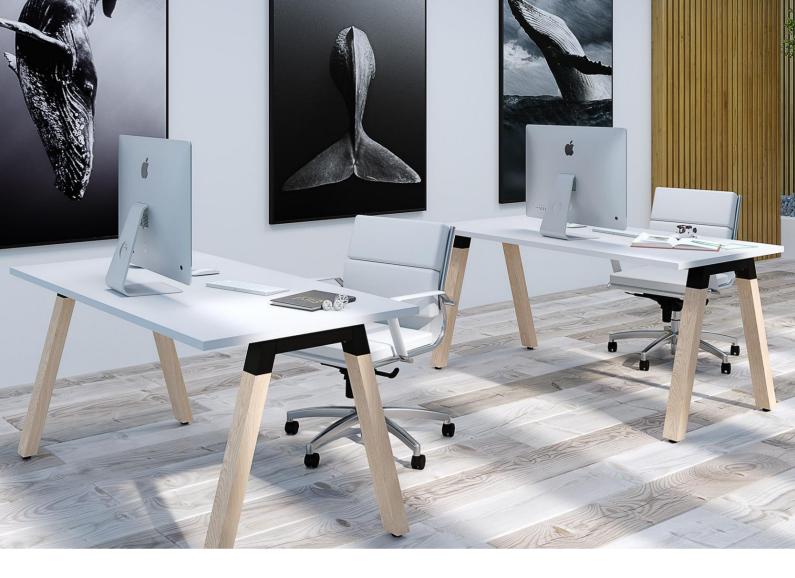

# Interio

ACCURA tables offer a subtle natural feel to any space. The frame can be set up to suit any shape of table, from round, square to custom shapes.

These tables work well in meeting rooms, accent and breakout spaces