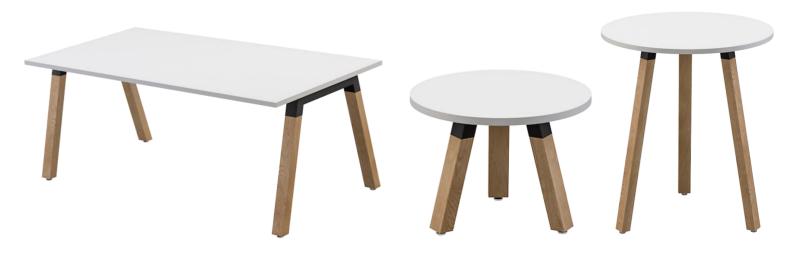

#### AVALIABLE IN:

- Meeting table
  - 4 leg typical frame dimensions:

\* Based on 1800 x 900 mm worktop

- Coffee table
- Bar leaner
  - 3 leg typical frame dimensions