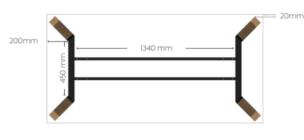

#### AVALIABLE IN:

- Meeting table
  - 4 leg typical frame dimensions:

\* Based on 1800 x 900 mm worktop

- Coffee table
- Bar leaner
  - 3 leg typical frame dimensions