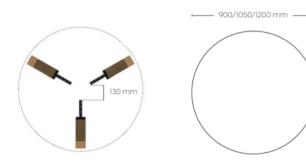

#### AVALIABLE IN:

- Meeting table
  - 4 leg typical frame dimensions:

\* Based on 1800 x 900 mm worktop

- Coffee table
- Bar leaner
  - 3 leg typical frame dimensions