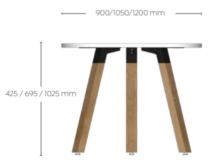

#### AVALIABLE IN:

- Meeting table
  - 4 leg typical frame dimensions:

\* Based on 1800 x 900 mm worktop

- Coffee table
- Bar leaner
  - 3 leg typical frame dimensions