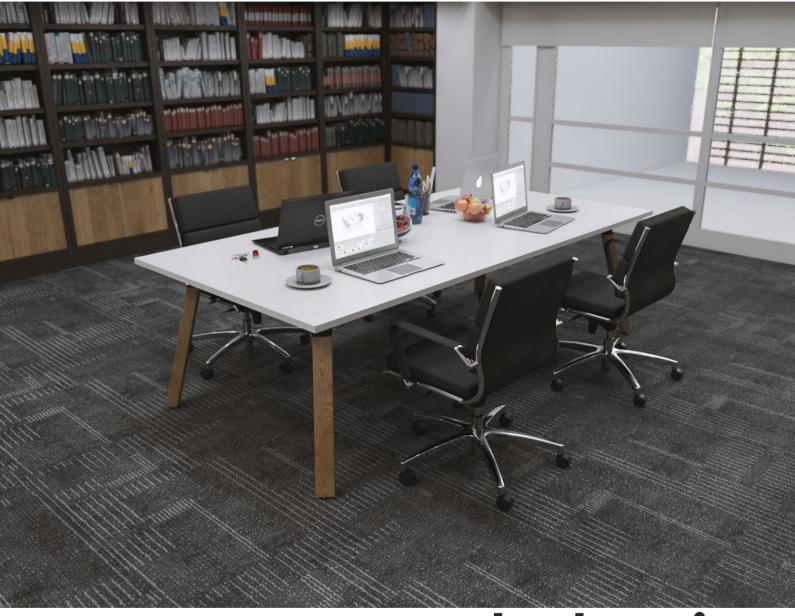

# Interio

ACCURA tables offer a subtle natural feel to any space. The frame can be set up to suit any shape of table, from round, square to custom shapes.

These tables work well in meeting rooms, accent and breakout spaces