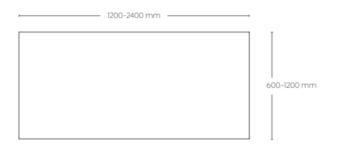

#### AVALIABLE IN:

- Meeting table
  - 4 leg typical frame dimensions:

\* Based on 1800 x 900 mm worktop

- Coffee table
- Bar leaner
  - 3 leg typical frame dimensions