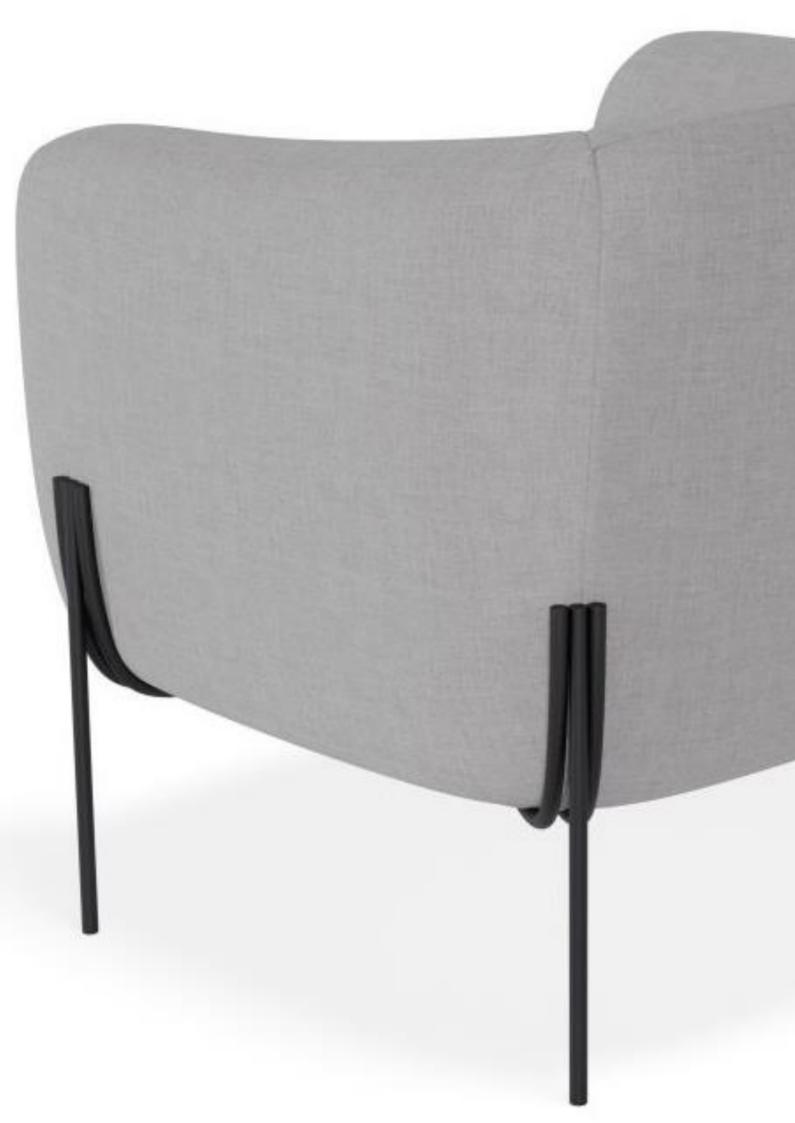

#### **DESCRIPTION**

The classic fabric armchair is a staple in every living room. The LEIF fabric armchair and sofa is an ideal choice for family living as it's easy to clean and hardwearing. With a solid stainless-steel frame available in three finishes, giving support alongside the high-density foam cushions.

#### **FEATURES**

- Available in two sizes
  - Lounge chair
  - Sofa
- Weight rating
  - Lounge chair: 120kgs
  - Sofa: 250kgs
- 100% Polyester fabric
- Stainless steel frame
- Frame colours:
  - Brushed bronze
  - Brushed matt gold
  - Matt black