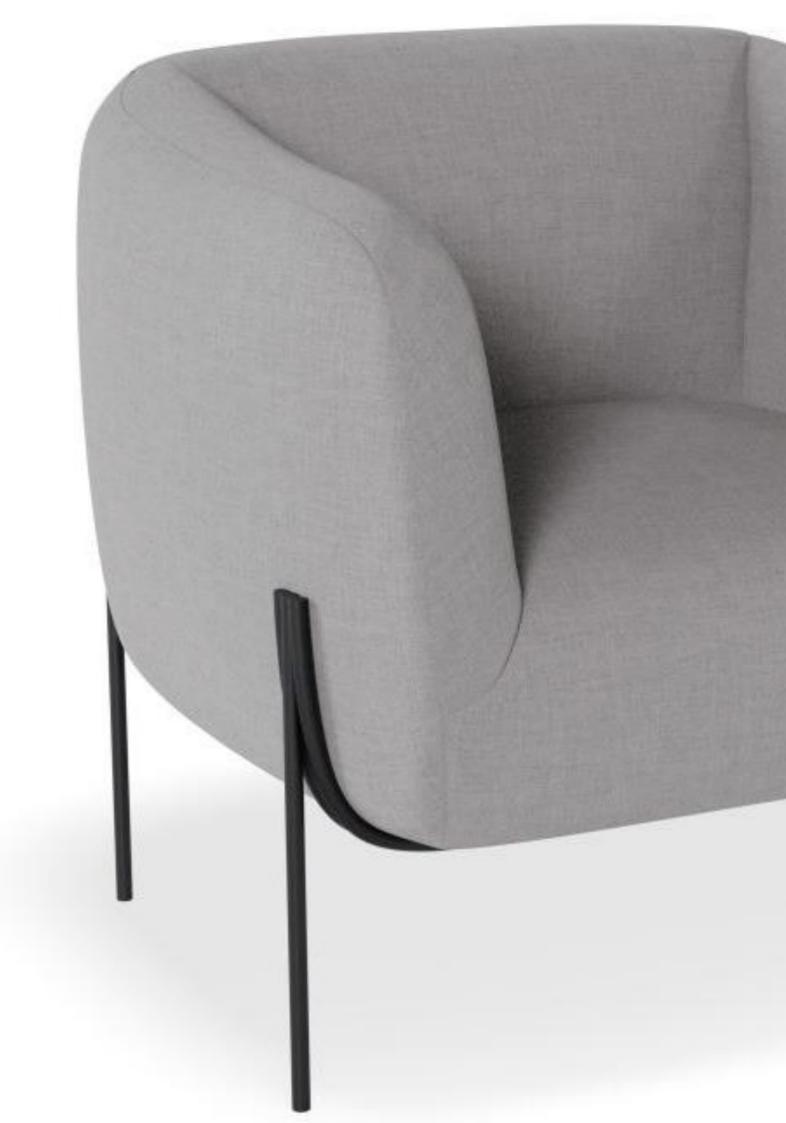

#### **DESCRIPTION**

The classic fabric armchair is a staple in every living room. The LEIF fabric armchair and sofa is an ideal choice for family living as it's easy to clean and hardwearing. With a solid stainless-steel frame available in three finishes, giving support alongside the high-density foam cushions.

#### **FEATURES**

- Available in two sizes
  - Lounge chair
  - Sofa
- Weight rating
  - Lounge chair: 120kgs
  - Sofa: 250kgs
- 100% Polyester fabric
- Stainless steel frame
- Frame colours:
  - Brushed bronze
  - Brushed matt gold
  - Matt black