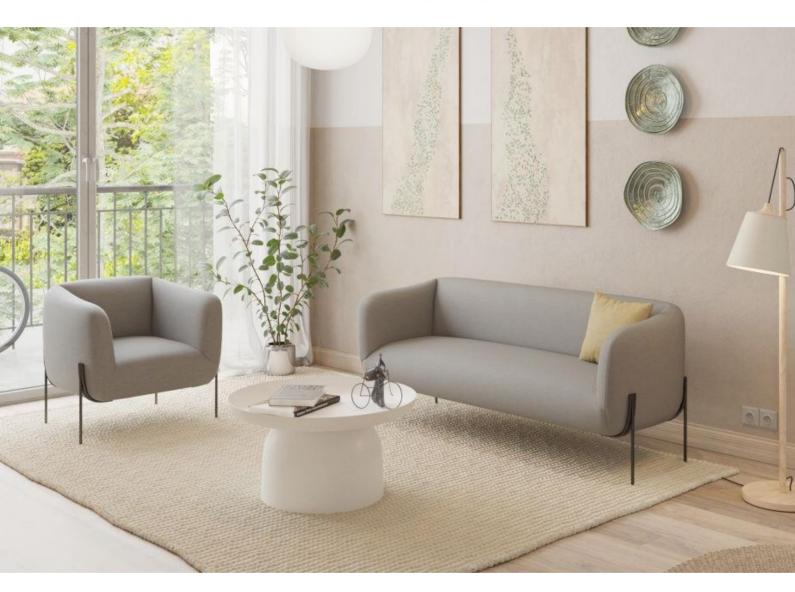

#### **DESCRIPTION**

The classic fabric armchair is a staple in every living room. The LEIF fabric armchair and sofa is an ideal choice for family living as it's easy to clean and hardwearing. With a solid stainless-steel frame available in three finishes, giving support alongside the high-density foam cushions.

#### **FEATURES**

- Available in two sizes
  - Lounge chair
  - Sofa
- Weight rating
  - Lounge chair: 120kgs
  - Sofa: 250kgs
- 100% Polyester fabric
- Stainless steel frame
- Frame colours:
  - Brushed bronze
  - Brushed matt gold
  - Matt black