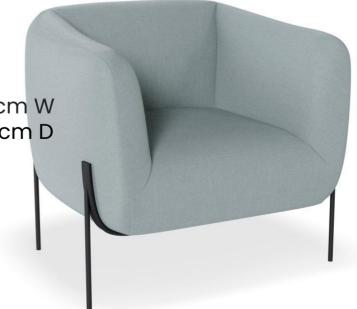

#### **Lounge Chair:**

Overall size: 70cm H x 72cm D x 76cm W Internal cushion size: 45cm W x 50cm D

Backrest height: 40cm

Floor to seat height: 38cm

#### Sofa:

Overall size: 70cm H x 72cm D x 178cm W Internal cushion size: 146cm W x 50cm D

Backrest height: 40cm Floor to seat height: 38cm