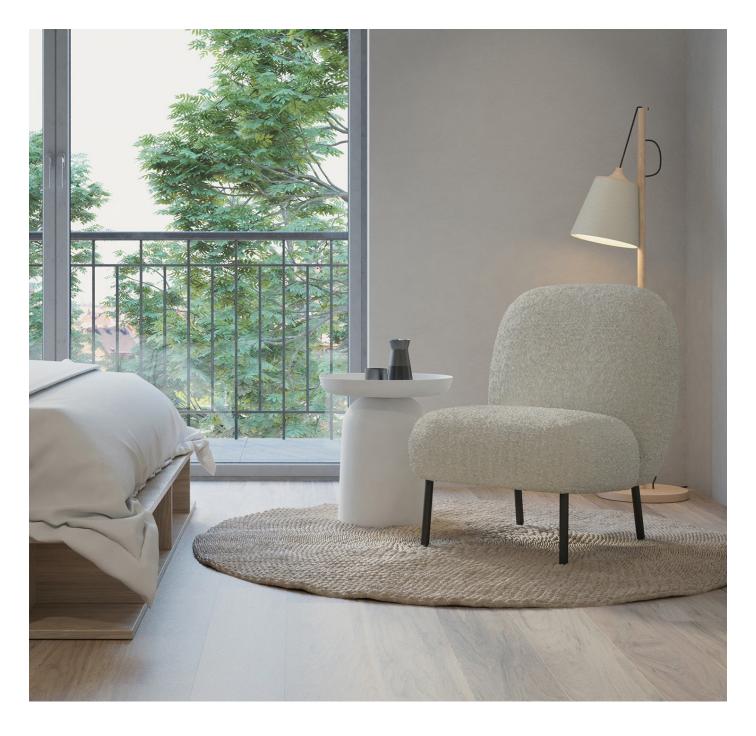

# Lamont

Lounge Chair 4 - 6 Week Lead Time

### Lamont

The Lamount Lounge Chair is a comfortable and stylish seating solution that is perfect for use in a variety of commercial environments.

#### **Features**

- Leg Material: Stainless Steel
- Leg Colours: Brushed Matt Bronze / Brushed Matt Gold / Matt Black
- Fabric: 100% Polyester
- Weight Rating: 120kgs