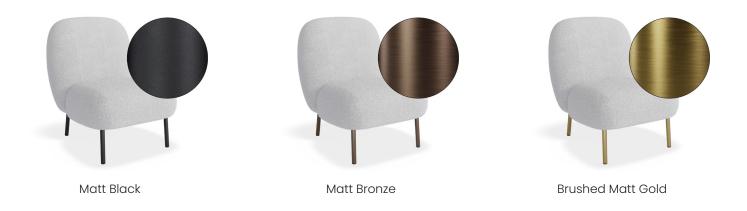

### **Leg Colour Options**

#### **Features**

- Leg Material: Stainless Steel
- Leg Colours: Brushed Matt Bronze / Brushed Matt Gold / Matt Black
- Fabric: 100% Polyester
- Weight Rating: 120kgs