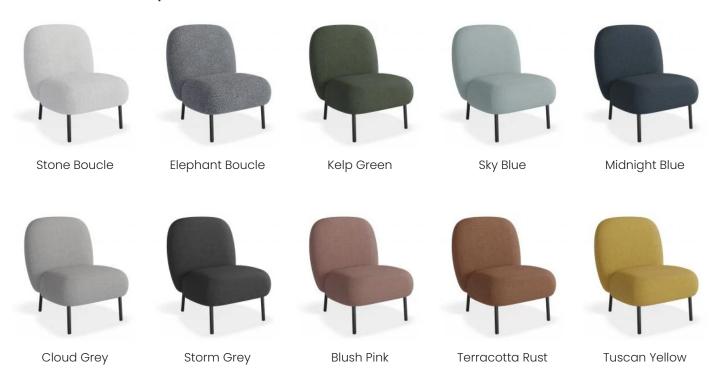

# Lamont

Lounge Chair 4 - 6 Week Lead Time

### Lamont

The Lamount Lounge Chair is a comfortable and stylish seating solution that is perfect for use in a variety of commercial environments.

#### **Features**

- Leg Material: Stainless Steel
- Leg Colours: Brushed Matt Bronze / Brushed Matt Gold / Matt Black
- Fabric: 100% Polyester
- Weight Rating: 120kgs

### Standard Fabric Options:



### **Leg Colour Options**



## Specifications:







# CONTACT

1300 784 814 sales@interia.com.au

Showroom
Old Cloisters Building
200 St. Georges Terrace,
Perth WA 6000

Head Office
21 - 25 Chisholm Crescent,
Kewdale WA 6105

Connect with us on social media!