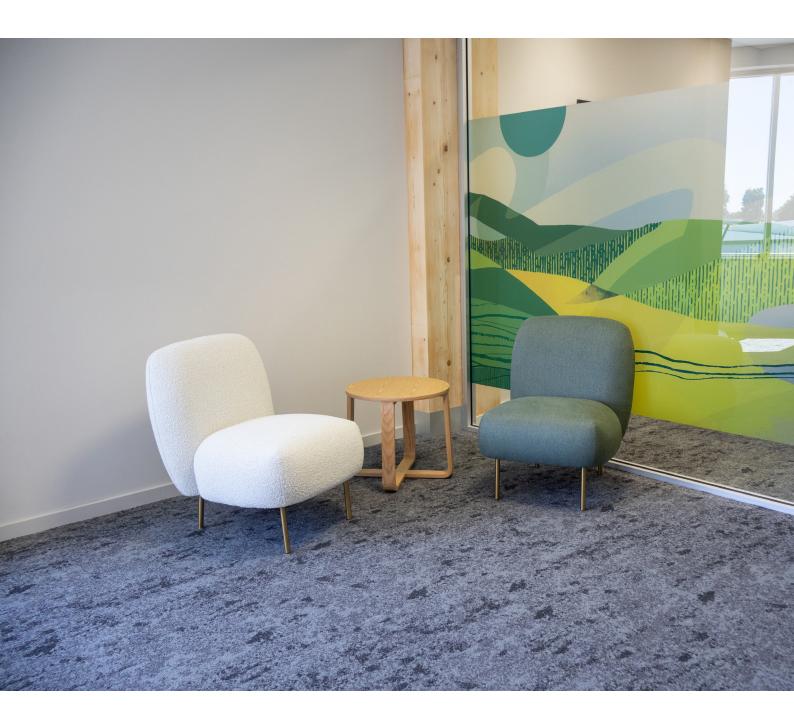

### Lamont

The Lamount Lounge Chair is a comfortable and stylish seating solution that is perfect for use in a variety of commercial environments.