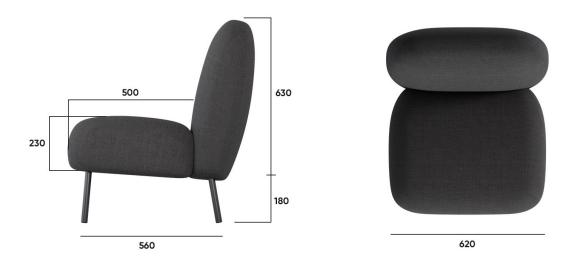

# Lamont

Lounge Chair 4 - 6 Week Lead Time

### Lamont

The Lamount Lounge Chair is a comfortable and stylish seating solution that is perfect for use in a variety of commercial environments.

#### **Features**

- Leg Material: Stainless Steel
- Leg Colours: Brushed Matt Bronze / Brushed Matt Gold / Matt Black
- Fabric: 100% Polyester
- Weight Rating: 120kgs

### Standard Fabric Options:



### **Leg Colour Options**



## Specifications:







# CONTACT

1300 784 814 sales@interia.com.au

Showroom
Old Cloisters Building
200 St. Georges Terrace,
Perth WA 6000

Head Office
21 - 25 Chisholm Crescent,
Kewdale WA 6105

Connect with us on social media!