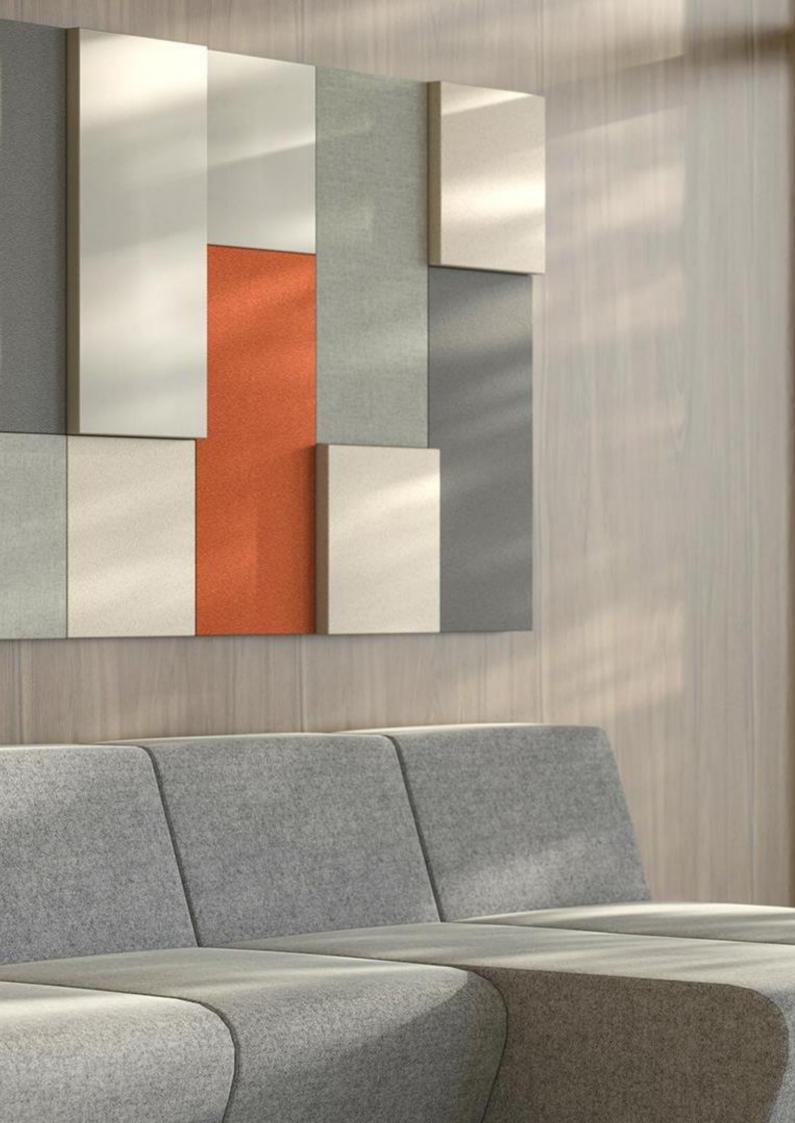

#### **DESCRIPTION:**

SONY are lightweight, sound-absorbing wall and ceiling panels that improve office acoustics and serve as an inspiring and functional interior solution.

This is particularly important for open-plan offices where employees are exposed to background noise which disrupts their concentration.

#### **FEATURES:**

- Customisable
- Lightweight panels
- Acoustic foam A and C class sound absorber
- · Wide range of fixing possibilities
  - Adhesive
  - Screw fittings
  - Wire rope fittings
- Wide choice of colours and upholstery materials
  - Upholstered using Velcro straps