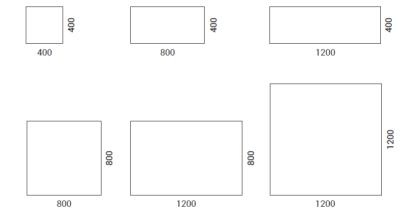

#### **DIMENSIONS:**

Suspended vertical ceiling panels (double-sided), H=46 mm

1200

Wall and horizontal ceiling panels, H=40 / 70 mm