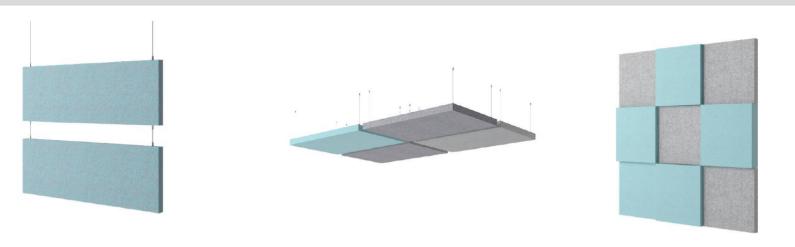

The acoustic panel system includes wall panels, ceiling (horizontal and vertical, double-sided) panels, and desk screens.

#### **DIMENSIONS:**

Suspended vertical ceiling panels (double-sided), H=46 mm

1200

Wall and horizontal ceiling panels, H=40 / 70 mm