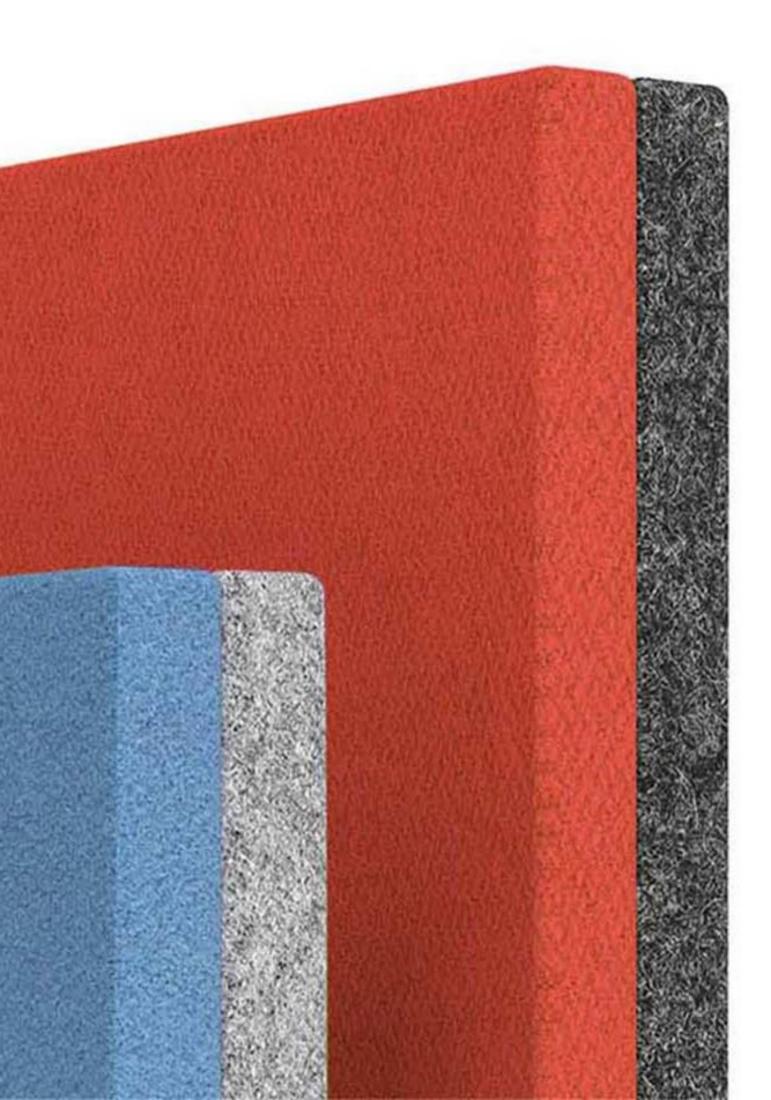

#### **FEATURES:**

- Customisable
- Lightweight panels
- Acoustic foam A and C class sound absorber
- · Wide range of fixing possibilities
  - Adhesive
  - Screw fittings
  - Wire rope fittings
- Wide choice of colours and upholstery materials
  - Upholstered using Velcro straps

#### **DIMENSIONS:**

Suspended vertical ceiling panels (double-sided), H=46 mm

1200

Wall and horizontal ceiling panels, H=40 / 70 mm