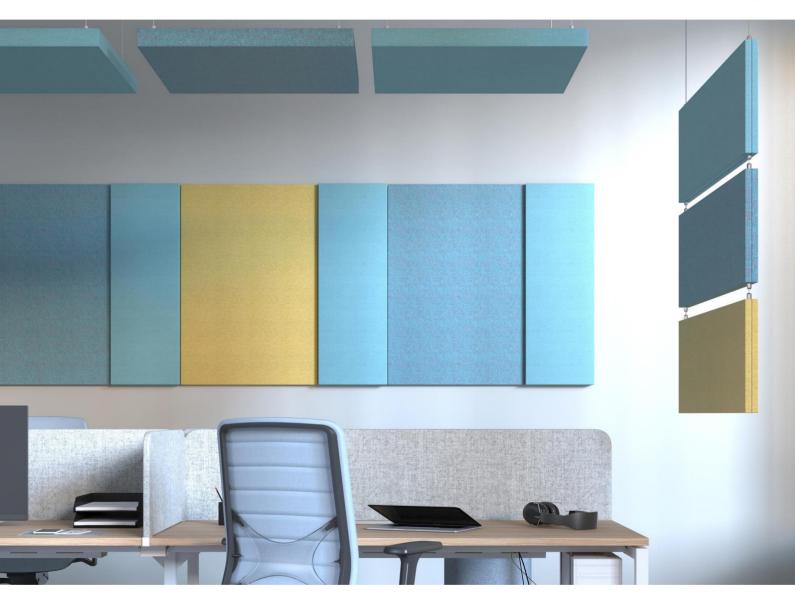

#### **DESCRIPTION:**

SONY are lightweight, sound-absorbing wall and ceiling panels that improve office acoustics and serve as an inspiring and functional interior solution.

This is particularly important for open-plan offices where employees are exposed to background noise which disrupts their concentration.

The acoustic panel system includes wall panels, ceiling (horizontal and vertical, double-sided) panels, and desk screens.

#### **FEATURES:**

- Customisable
- Lightweight panels
- Acoustic foam A and C class sound absorber
- · Wide range of fixing possibilities
  - Adhesive
  - Screw fittings
  - Wire rope fittings
- Wide choice of colours and upholstery materials
  - Upholstered using Velcro straps