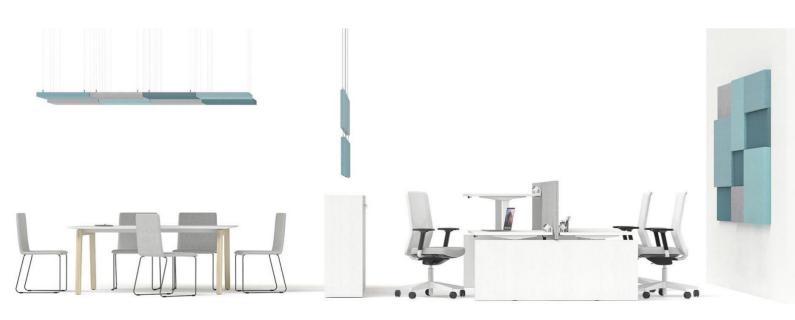

The acoustic panel system includes wall panels, ceiling (horizontal and vertical, double-sided) panels, and desk screens.

## **PRODUCT RANGE**