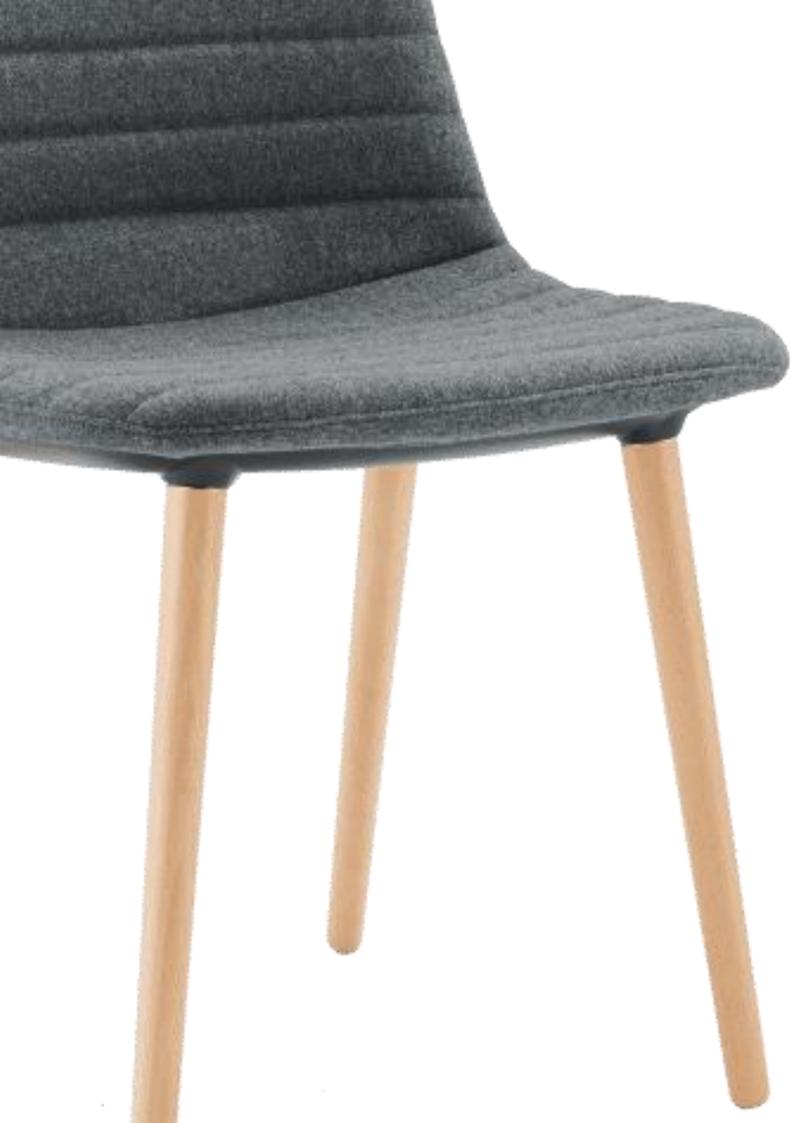

# **LIDO RANGE**

CHAIRS/STOOLS



Interia





## **PRODUCT**

#### **FEATURES**

LEADTIME: 4-6 Weeks Australian Made 140kg Weight Rating 7-year warranty Optional arm rests

### Base options

- Timber leg
- 5-star swivel
- Sled
- Stool

#### **Seat Options**

- Plastic Shell
- Seat Pad
- Full Upholstery



# **SPECIFICATIONS**



# **SPECIFICATIONS**



Comes standard without arms



Comes standard without arms

# Interia

# Creating Work[ing] Spaces

- **3** 1800 549 852
- Interia.com.au
- Showroom
  Old Cloisters Building
  200 St. Georges Terrace,
  Perth WA 6000
- ☆ Head Office21 25 Chisholm Crescent,Kewdale WA 6105