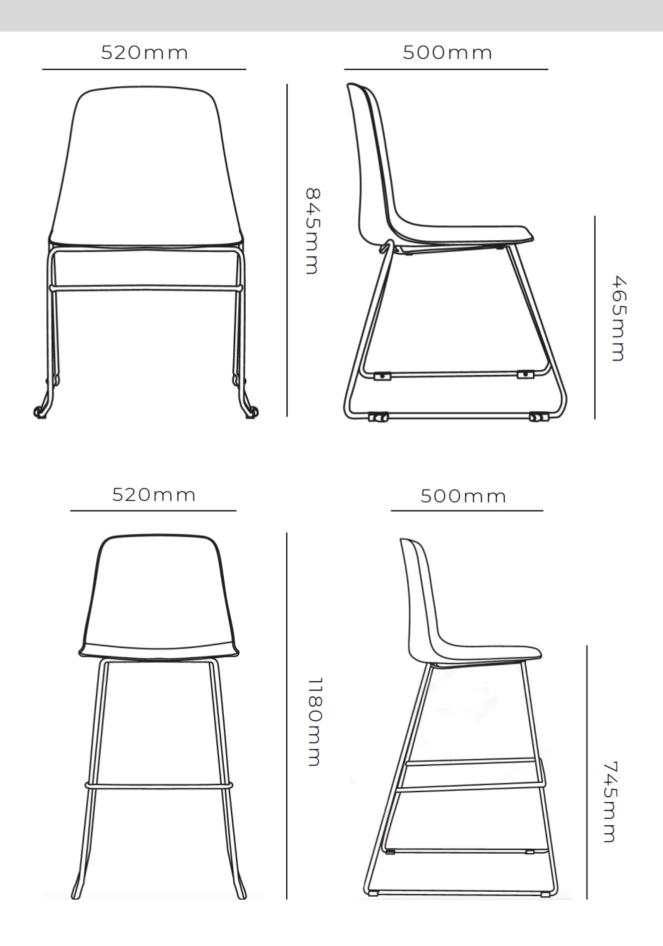

# **SPECIFICATIONS**

# **SPECIFICATIONS**

Comes standard without arms

Comes standard without arms