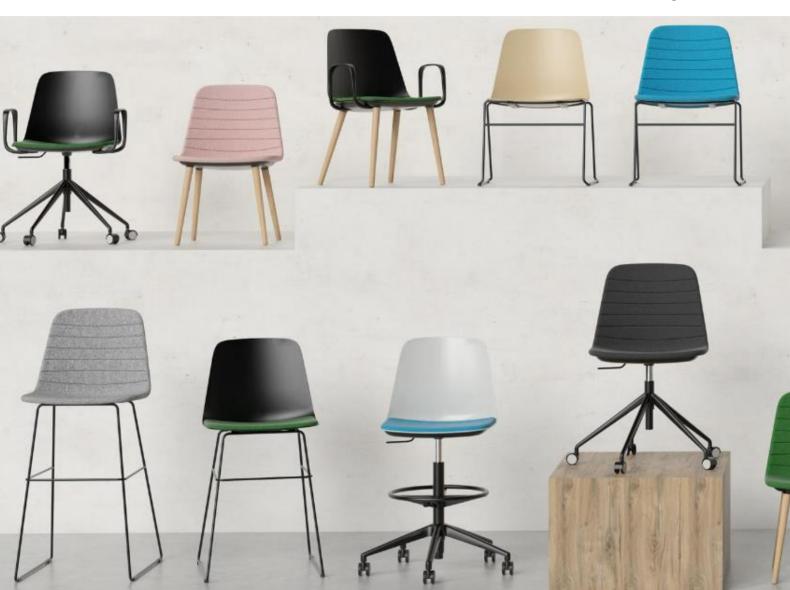

## **PRODUCT**

#### **FEATURES**

LEADTIME: 4-6 Weeks Australian Made 140kg Weight Rating 7-year warranty Optional arm rests

### Base options

- Timber leg
- 5-star swivel
- Sled
- Stool

#### **Seat Options**

- Plastic Shell
- Seat Pad
- Full Upholstery