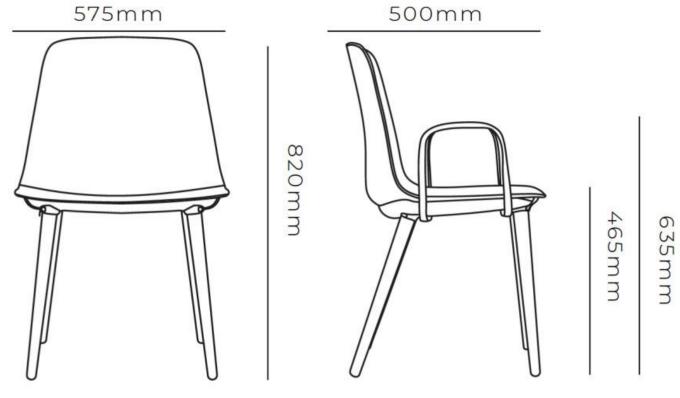

# **SPECIFICATIONS**

# **SPECIFICATIONS**

Comes standard without arms

Comes standard without arms