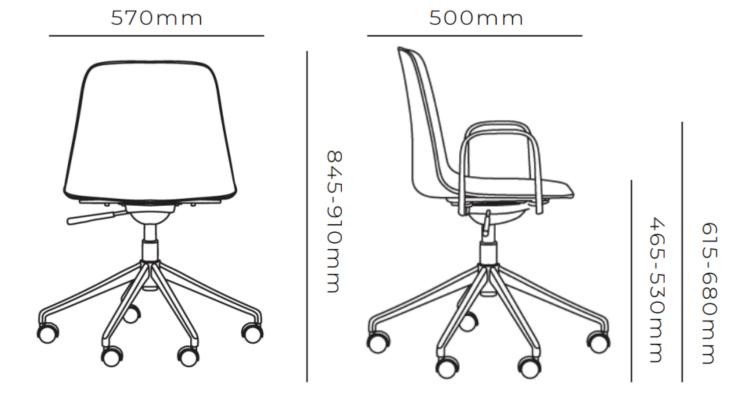

# **SPECIFICATIONS**

# **SPECIFICATIONS**

Comes standard without arms

Comes standard without arms