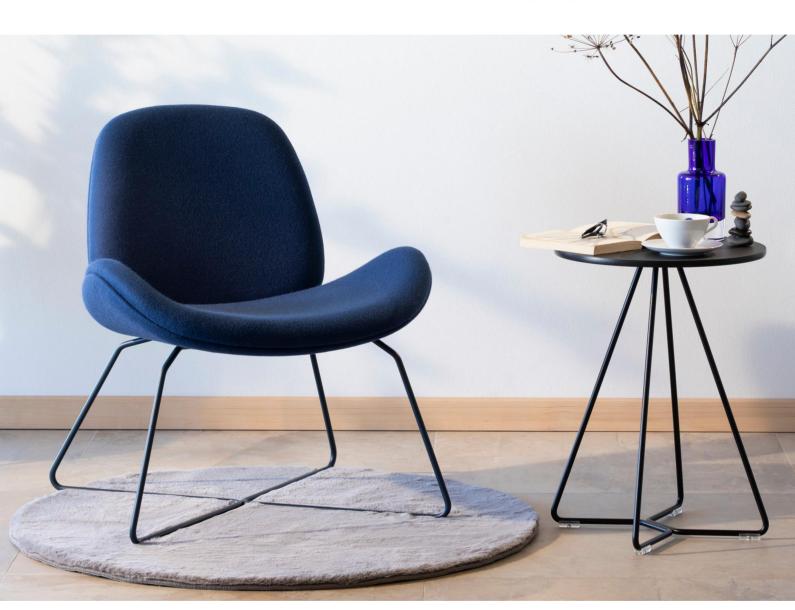

#### **DESCRIPTION**

Tilkka's design is distinctive and universal at the same time. It goes well with spaces inspired by nature, minimalism and modern simplicity. It brings in warmth and freshness.

Whether you work at home or in the office, be sure to have a moment of regeneration after a period of increased concentration.

#### **DIMENSIONS: SOFT SEATING**

ONE SEATER:

· Height 765 mm

• Seat height 420 mm

Width 680 mm

Depth 720 mm

TWO-SEATER:

- Height 765 mm
- Seat height 420 mm
- Width 1180 mm
- Depth 720 mm

#### **DIMENSIONS: TABLE**

- Tabletop diameter: 380 mm
  Total height: 545mm
  Star base width: 303 x 302 mm
- Weight: 4.3kg