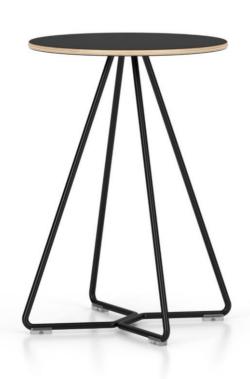

#### **DIMENSIONS: TABLE**

- Tabletop diameter: 380 mm
  Total height: 545mm
  Star base width: 303 x 302 mm
- Weight: 4.3kg