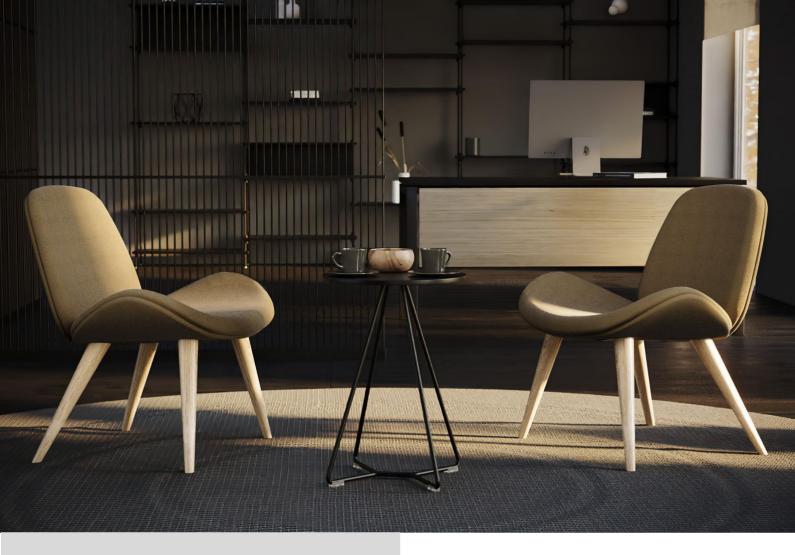

#### **DESCRIPTION**

Tilkka's design is distinctive and universal at the same time. It goes well with spaces inspired by nature, minimalism and modern simplicity. It brings in warmth and freshness.

Whether you work at home or in the office, be sure to have a moment of regeneration after a period of increased concentration.

#### **DIMENSIONS: TABLE**

- Tabletop diameter: 380 mm
  Total height: 545mm
  Star base width: 303 x 302 mm
- Weight: 4.3kg