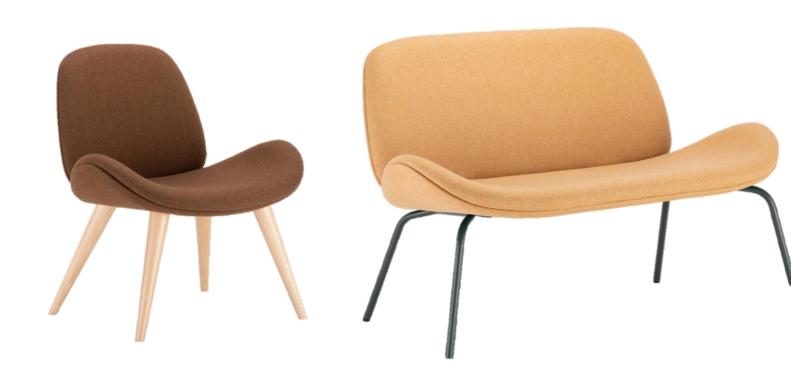

#### **DESCRIPTION**

Tilkka's design is distinctive and universal at the same time. It goes well with spaces inspired by nature, minimalism and modern simplicity. It brings in warmth and freshness.

Whether you work at home or in the office, be sure to have a moment of regeneration after a period of increased concentration.

#### **DIMENSIONS: SOFT SEATING**

ONE SEATER:

· Height 765 mm

• Seat height 420 mm

Width 680 mm

Depth 720 mm

TWO-SEATER:

- Height 765 mm
- Seat height 420 mm
- Width 1180 mm
- Depth 720 mm