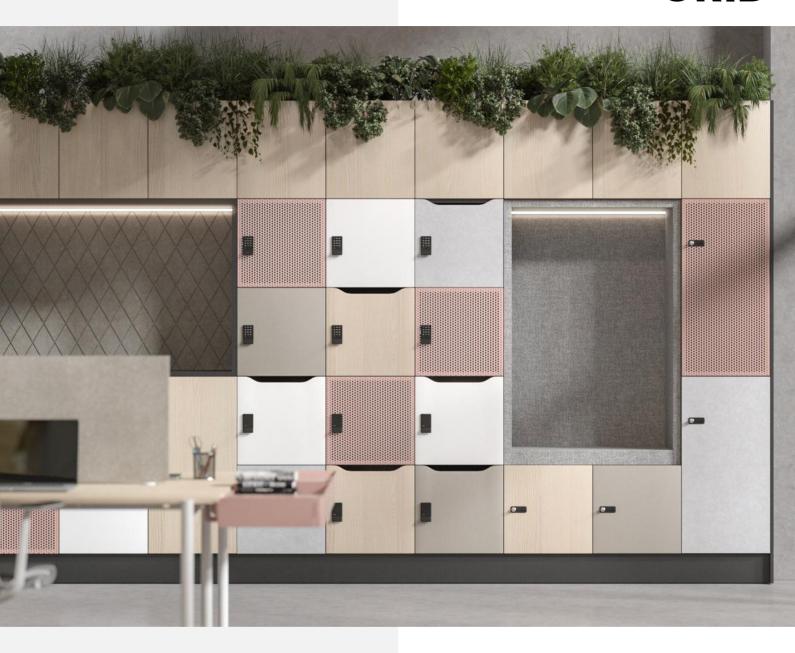

# **GRID**

#### **Available 2023**

The number, layout and size of the cabinets and other storage spaces vary according to your individual office needs.

"Valchromat" panels, PET felt and openwork metal give the storage system even more design, colour and functional options.