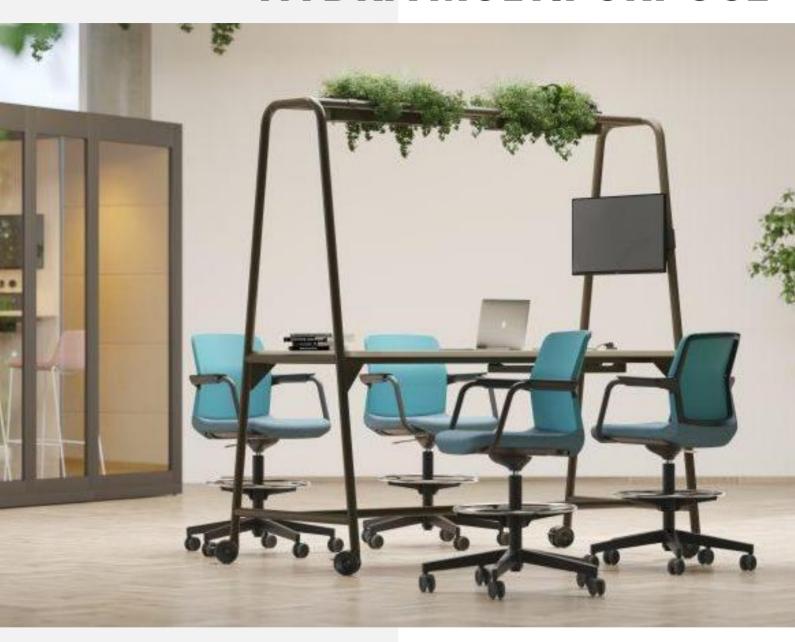

# **HYDRA MULTIPURPOSE**

#### Available Mid/Late 2023

Providing a space for both formal and informal meetings. The colourful rounded metal leg, with its distinctive design, adds a bright new colour and mood to a workspace.

Accessories such as a TV monitor or writing board, shelves and flower holders add even more functionality.