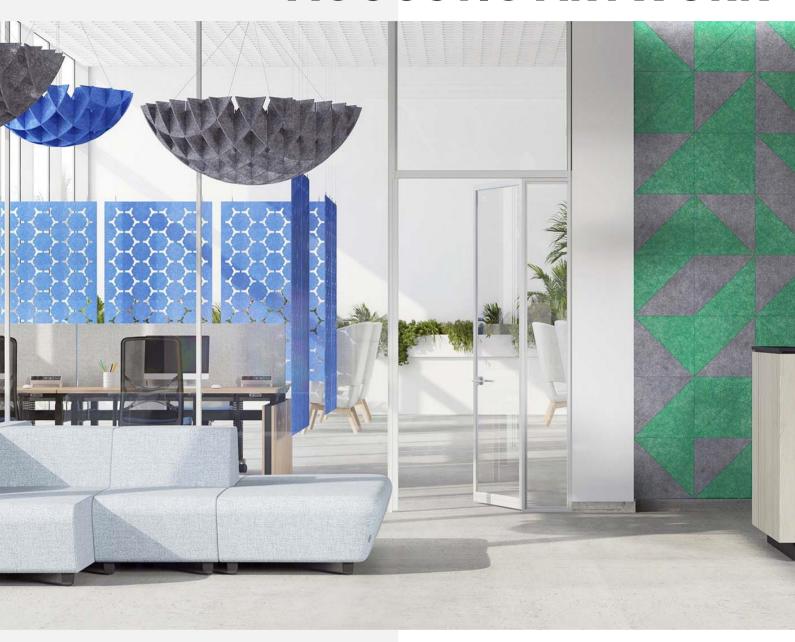

# **ACOUSTIC ARTWORK**

#### **Available Mid 2023**

The ACOUSTIC ARTWORK collection has been expanded with new prints in-spired by nature and calmer colours – all made from 50% recycled and 100% recyclable PET felt.

There are also brand-new ceiling solutions that will not only help to muffle sounds in the office, but also act to conceal the utility equipment on the ceiling.