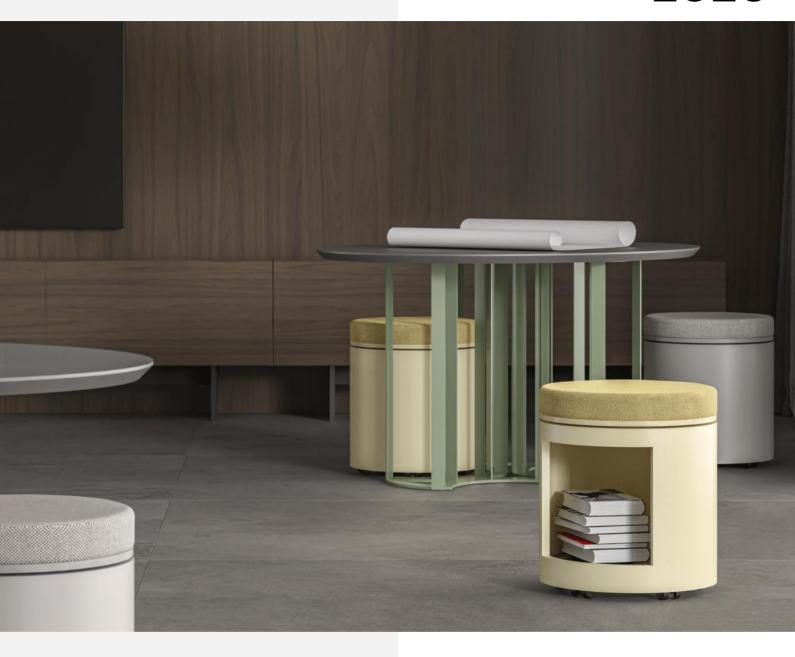

# **ZUZU**

#### **Available**

The ZUZU saves space by providing a surface, a seat, and a storage compartment in one unit.

The table houses the stools underneath the desktop, and the stools have a niche that incorporates your personal belongings.