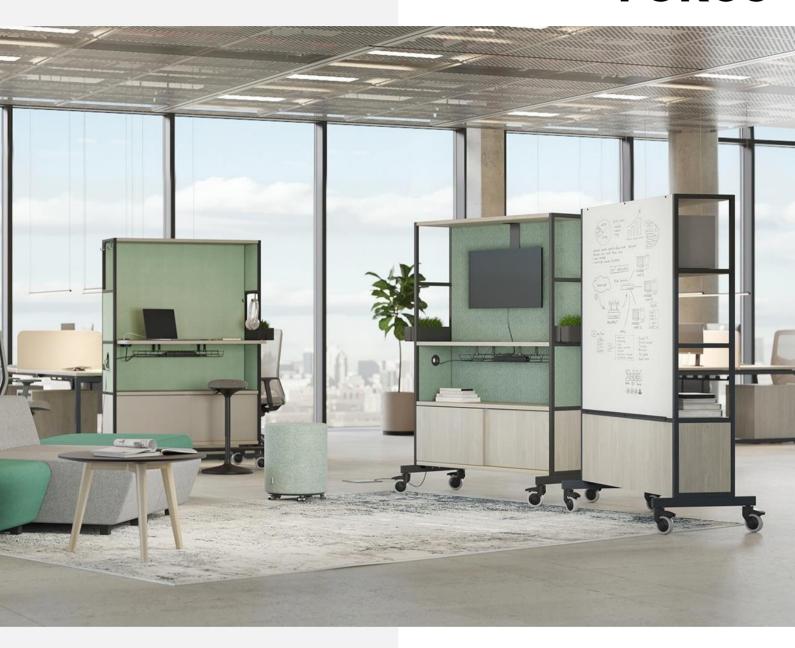

# **FOKUS**

#### **Available Early 2023**

FOKUS can be used as a mobile conference wall, writing board, temporary workstation, shelf or a room divider, exactly where you need to place it.

Different materials and colours are used to create the look and feel that you want.