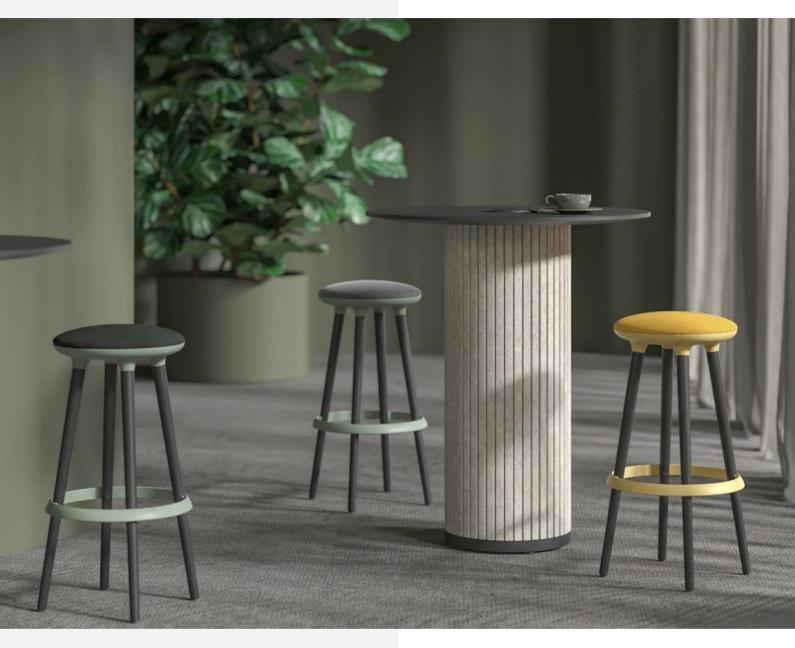

#### **ALBA**

#### **Available Mid 2023**

With their captivating colour range, these stools are perfect for curated and modern spaces in waiting rooms and break areas.

The playful, youthful design creates positivity and goes hand in hand with the chair's versatility. It's quick to assemble and easy to carry, so it can go wherever you need it.