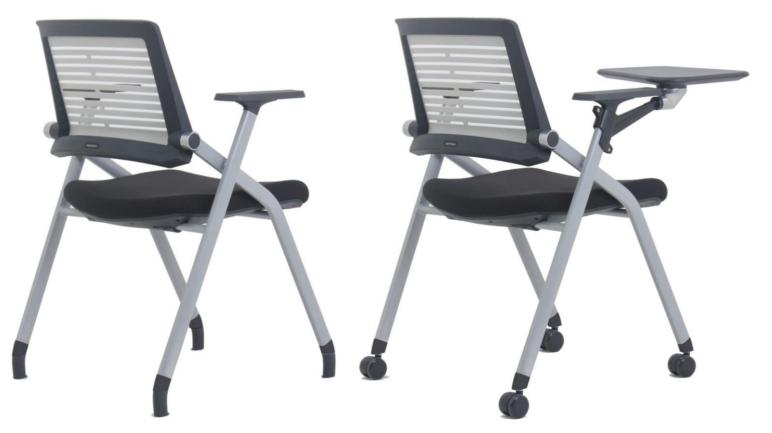

## DESCRIPTION

A training chair imparted with many configurations to assist in your learning and brain-storming.

it provides users with the desired comfort and allows easy mobility when moving around, allowing movement from one spot to another easily.

## FEATURES

Training chair with plastic or mesh back Additional castors, sliding arm rests and table Foldable

#### DIMENSIONS

Standard chair with no castors or table Chair: 845H x 570D x 630W Seat: 440H x 410D x 460W

Chair with added castors and table Chair: 845H x 685D x 460W Seat: 440H x 410D 460W