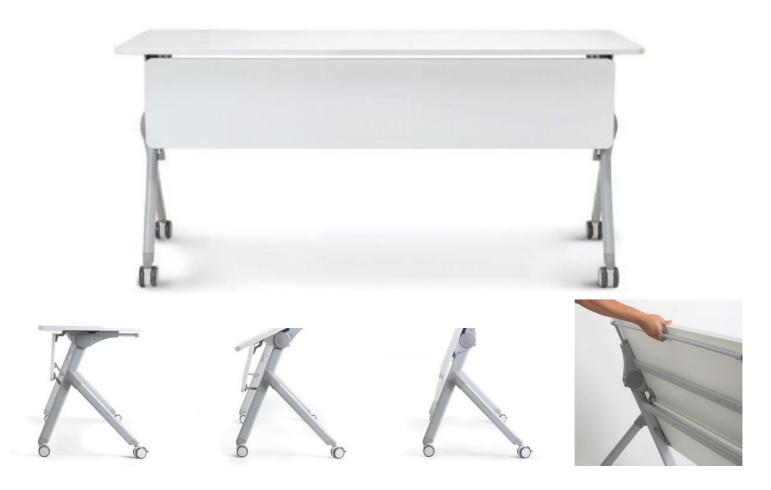

## DESCRIPTION

NOVELLA Training Table provides a range of folding tables in a variety of sizes. This means that they can be placed together to form large scale meeting tables or in different configurations to suit specific meeting requirements.

NOVELLA Folding Tables are extremely versatile, designed to be easy to move and unfold, while the horizontal nesting structure also minimizes required storage space.

## FEATURES

- Simple set up and storage
- Lockable castors
- Linking devices

## **DIMENSIONS** (mm)

Length: 1200, 1500, 1800 Depth: 600 Height: 745