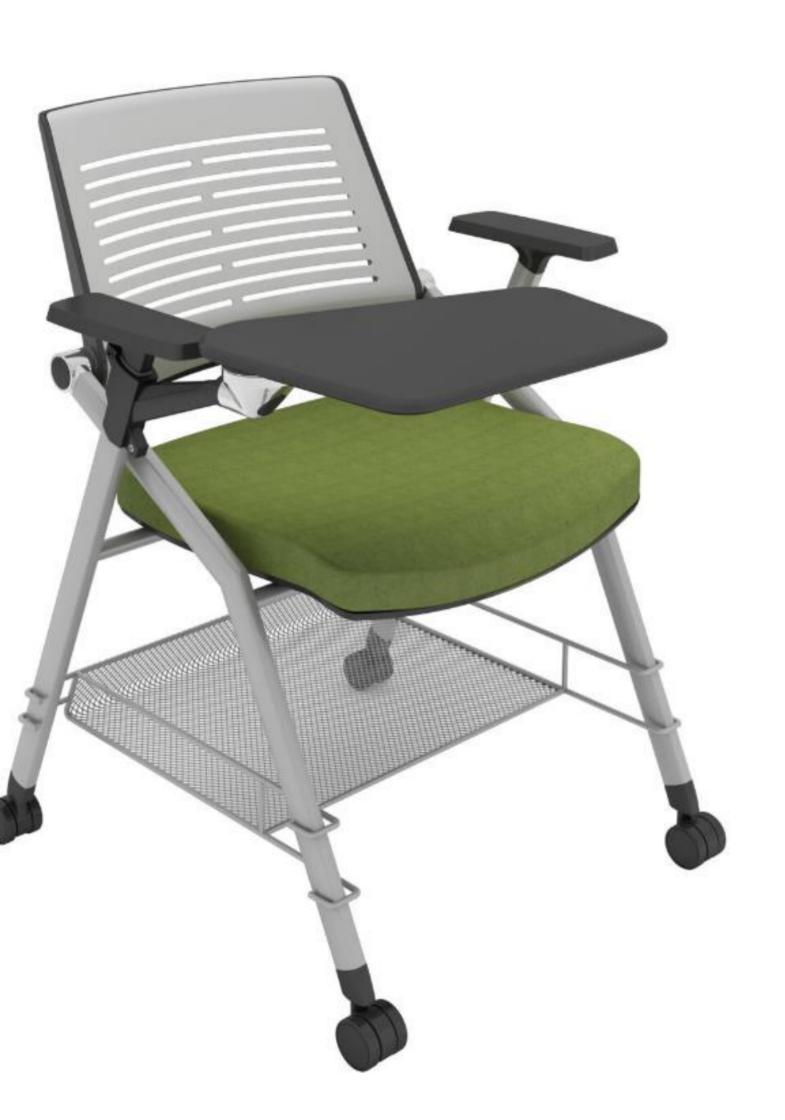

## DESCRIPTION

A training chair imparted with many configurations to assist in your learning and brain-storming.

it provides users with the desired comfort and allows easy mobility when moving around, allowing movement from one spot to another easily.

## FEATURES

Training chair with plastic or mesh back Additional castors, sliding arm rests and table Foldable

#### DIMENSIONS

Standard chair with no castors or table Chair: 845H x 570D x 630W Seat: 440H x 410D x 460W

Chair with added castors and table Chair: 845H x 685D x 460W Seat: 440H x 410D 460W