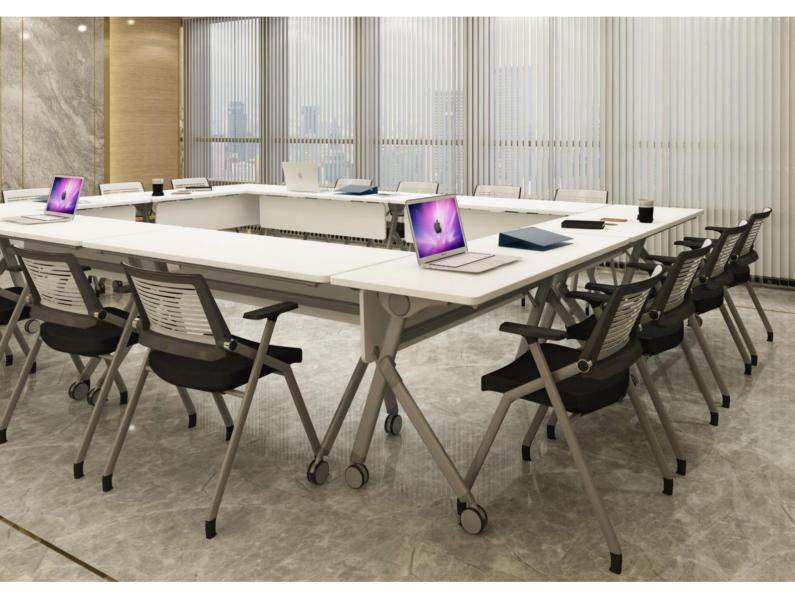

## DESCRIPTION

NOVELLA Training Table provides a range of folding tables in a variety of sizes. This means that they can be placed together to form large scale meeting tables or in different configurations to suit specific meeting requirements.

NOVELLA Folding Tables are extremely versatile, designed to be easy to move and unfold, while the horizontal nesting structure also minimizes required storage space.

## FEATURES

- Simple set up and storage
- Lockable castors
- Linking devices

## **DIMENSIONS** (mm)

Length: 1200, 1500, 1800 Depth: 600 Height: 745