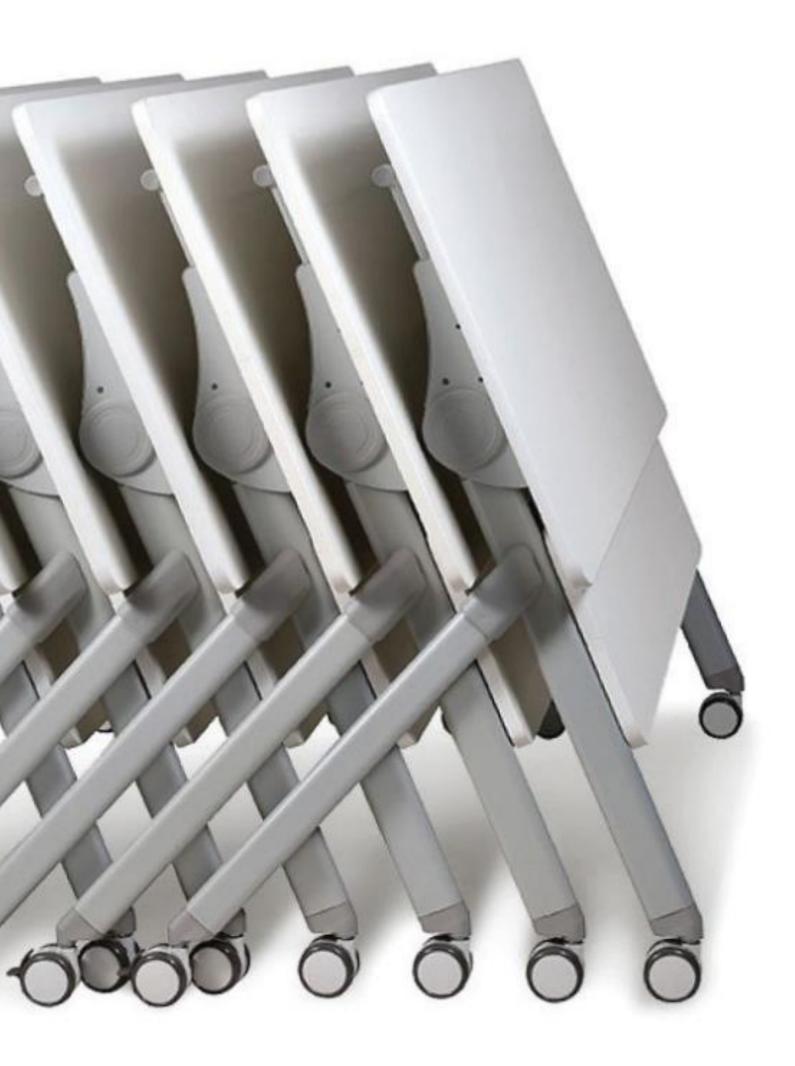

NOVELLA Folding Tables are extremely versatile, designed to be easy to move and unfold, while the horizontal nesting structure also minimizes required storage space.

## FEATURES

- Simple set up and storage
- Lockable castors
- Linking devices