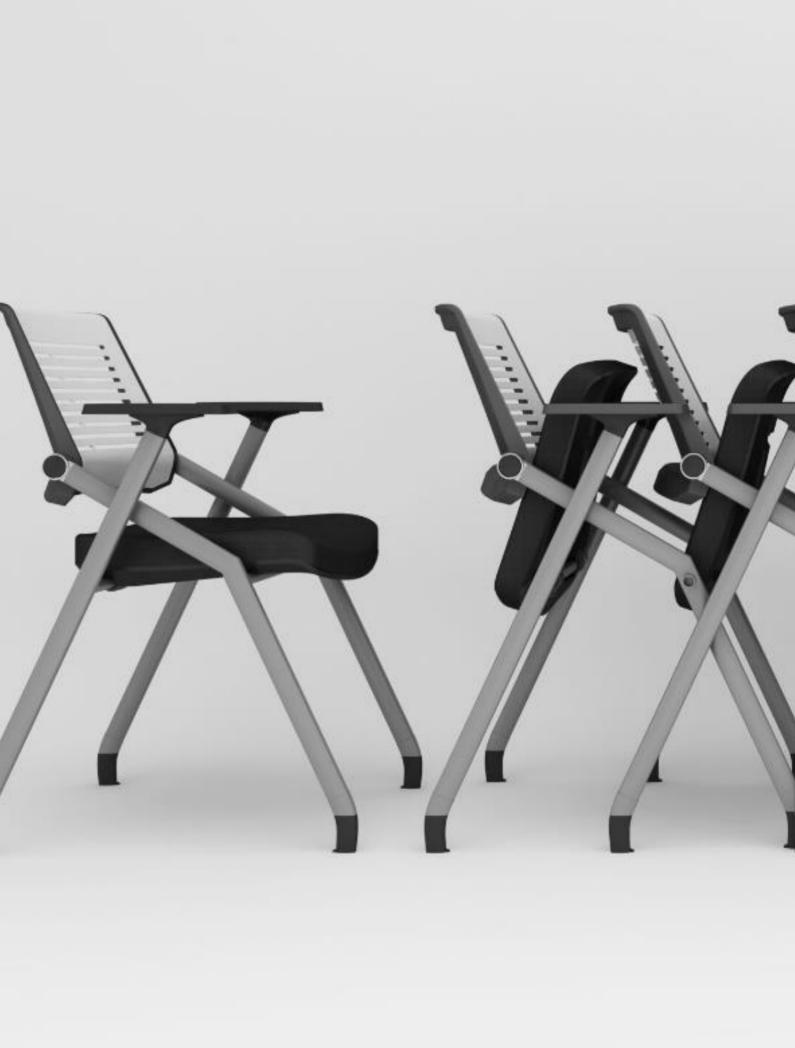

## DESCRIPTION

A training chair imparted with many configurations to assist in your learning and brain-storming.

it provides users with the desired comfort and allows easy mobility when moving around, allowing movement from one spot to another easily.

## FEATURES

Training chair with plastic or mesh back Additional castors, sliding arm rests and table Foldable

#### DIMENSIONS

Standard chair with no castors or table Chair: 845H x 570D x 630W Seat: 440H x 410D x 460W

Chair with added castors and table Chair: 845H x 685D x 460W Seat: 440H x 410D 460W