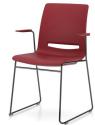

#### **Variations**

#### **Features**

- European product from Nowy Styl and Kusch + Co
- Four-leg, sled and bench options
- Four-leg and Sled options available in 3 seat heights
- Reinforced arm rests
- Stackable
- · Unique anti-bacterial PU surface with silver ions, which reduces the growth of bacteria
- Easy and safe to clean and disinfect
- Ideal for healthcare and transportation sectors
- Weight Capacity:
  - Chairs with the seat height 46 up to 150 kg and pass temporary load capacity of 160 kg
  - · Chairs with the seat height over 46 cm up to 110 kg and pass temporary load capacity of 160 kg