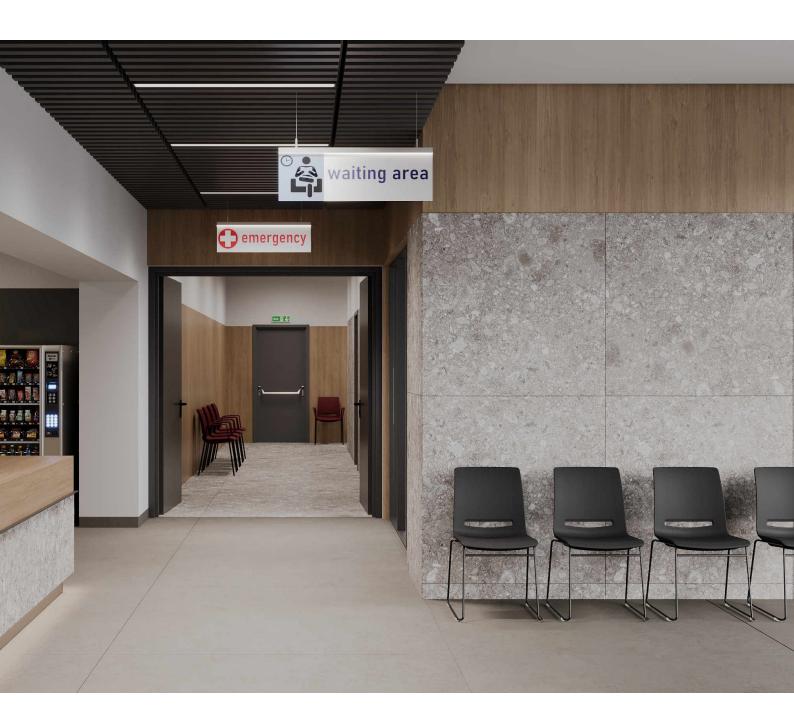

### V-Care

The V-Care chair is an expression of human-centric approach to design. Created to foster user's comfort, the chair combines progressive design and hygienic qualities. Justus Kolberg, a German designer repeatedly awarded for his designs, introduced his latest work for the Kusch+Co brand: the V-Care chair, which had received the Red Dot Design Award 2022.

#### **Features**

- European product from Nowy Styl and Kusch + Co
- Four-leg, sled and bench options
- Four-leg and Sled options available in 3 seat heights
- Reinforced arm rests
- Stackable
- · Unique anti-bacterial PU surface with silver ions, which reduces the growth of bacteria
- Easy and safe to clean and disinfect
- Ideal for healthcare and transportation sectors
- Weight Capacity:
  - Chairs with the seat height 46 up to 150 kg and pass temporary load capacity of 160 kg
  - · Chairs with the seat height over 46 cm up to 110 kg and pass temporary load capacity of 160 kg