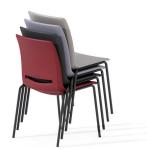

#### **Features**

- European product from Nowy Styl and Kusch + Co
- Four-leg, sled and bench options
- Four-leg and Sled options available in 3 seat heights
- Reinforced arm rests
- Stackable
- · Unique anti-bacterial PU surface with silver ions, which reduces the growth of bacteria
- Easy and safe to clean and disinfect
- Ideal for healthcare and transportation sectors
- Weight Capacity:
  - Chairs with the seat height 46 up to 150 kg and pass temporary load capacity of 160 kg
  - · Chairs with the seat height over 46 cm up to 110 kg and pass temporary load capacity of 160 kg

## **Shell Colour Options**