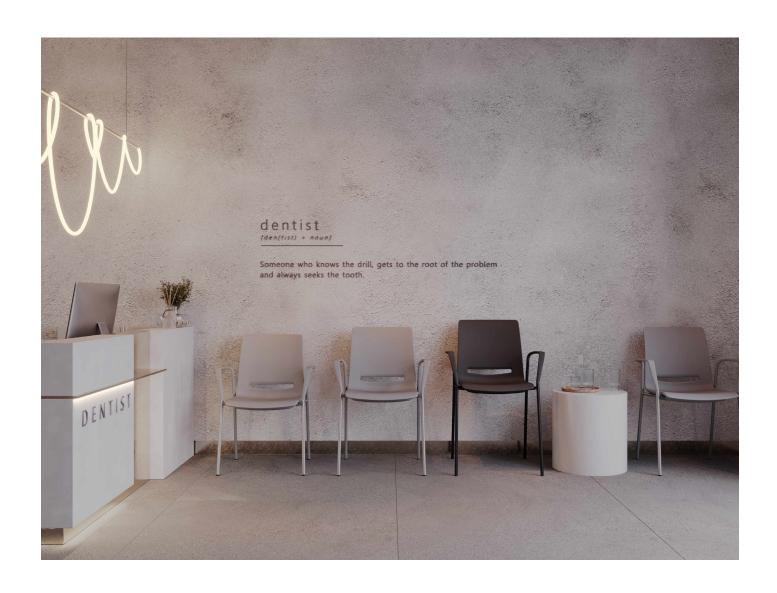

### V-Care

The V-Care chair is an expression of human-centric approach to design. Created to foster user's comfort, the chair combines progressive design and hygienic qualities. Justus Kolberg, a German designer repeatedly awarded for his designs, introduced his latest work for the Kusch+Co brand: the V-Care chair, which had received the Red Dot Design Award 2022.

#### **Features**

- European product from Nowy Styl and Kusch + Co
- Four-leg, sled and bench options
- Four-leg and Sled options available in 3 seat heights
- Reinforced arm rests
- Stackable
- · Unique anti-bacterial PU surface with silver ions, which reduces the growth of bacteria
- Easy and safe to clean and disinfect
- Ideal for healthcare and transportation sectors
- Weight Capacity:
  - Chairs with the seat height 46 up to 150 kg and pass temporary load capacity of 160 kg
  - · Chairs with the seat height over 46 cm up to 110 kg and pass temporary load capacity of 160 kg