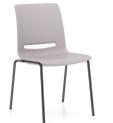

#### **Variations**

#### **Features**

- European product from Nowy Styl and Kusch + Co
- Four-leg, sled and bench options
- Four-leg and Sled options available in 3 seat heights
- Reinforced arm rests
- Stackable
- · Unique anti-bacterial PU surface with silver ions, which reduces the growth of bacteria
- Easy and safe to clean and disinfect
- Ideal for healthcare and transportation sectors
- Weight Capacity:
  - Chairs with the seat height 46 up to 150 kg and pass temporary load capacity of 160 kg
  - · Chairs with the seat height over 46 cm up to 110 kg and pass temporary load capacity of 160 kg