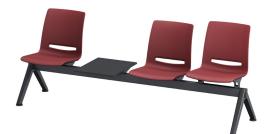

#### **Features**

- European product from Nowy Styl and Kusch + Co
- Four-leg, sled and bench options
- Four-leg and Sled options available in 3 seat heights
- Reinforced arm rests
- Stackable
- · Unique anti-bacterial PU surface with silver ions, which reduces the growth of bacteria
- Easy and safe to clean and disinfect
- Ideal for healthcare and transportation sectors
- Weight Capacity:
  - Chairs with the seat height 46 up to 150 kg and pass temporary load capacity of 160 kg
  - · Chairs with the seat height over 46 cm up to 110 kg and pass temporary load capacity of 160 kg

#### **Variations**