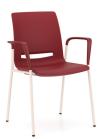

### V-Care

The V-Care chair is an expression of human-centric approach to design. Created to foster user's comfort, the chair combines progressive design and hygienic qualities. Justus Kolberg, a German designer repeatedly awarded for his designs, introduced his latest work for the Kusch+Co brand: the V-Care chair, which had received the Red Dot Design Award 2022.

#### **Features**

- European product from Nowy Styl and Kusch + Co
- Four-leg, sled and bench options
- Four-leg and Sled options available in 3 seat heights
- Reinforced arm rests
- Stackable
- · Unique anti-bacterial PU surface with silver ions, which reduces the growth of bacteria
- Easy and safe to clean and disinfect
- Ideal for healthcare and transportation sectors
- Weight Capacity:
  - Chairs with the seat height 46 up to 150 kg and pass temporary load capacity of 160 kg
  - · Chairs with the seat height over 46 cm up to 110 kg and pass temporary load capacity of 160 kg