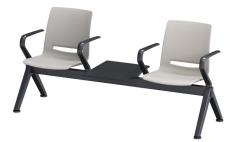

#### **Features**

- European product from Nowy Styl and Kusch + Co
- Four-leg, sled and bench options
- Four-leg and Sled options available in 3 seat heights
- Reinforced arm rests
- Stackable
- · Unique anti-bacterial PU surface with silver ions, which reduces the growth of bacteria
- Easy and safe to clean and disinfect
- Ideal for healthcare and transportation sectors
- Weight Capacity:
  - Chairs with the seat height 46 up to 150 kg and pass temporary load capacity of 160 kg
  - · Chairs with the seat height over 46 cm up to 110 kg and pass temporary load capacity of 160 kg

#### **Variations**