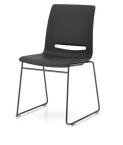

#### **Variations**

#### **Features**

- European product from Nowy Styl and Kusch + Co
- Four-leg, sled and bench options
- Four-leg and Sled options available in 3 seat heights
- Reinforced arm rests
- Stackable
- · Unique anti-bacterial PU surface with silver ions, which reduces the growth of bacteria
- Easy and safe to clean and disinfect
- Ideal for healthcare and transportation sectors
- Weight Capacity:
  - Chairs with the seat height 46 up to 150 kg and pass temporary load capacity of 160 kg
  - · Chairs with the seat height over 46 cm up to 110 kg and pass temporary load capacity of 160 kg