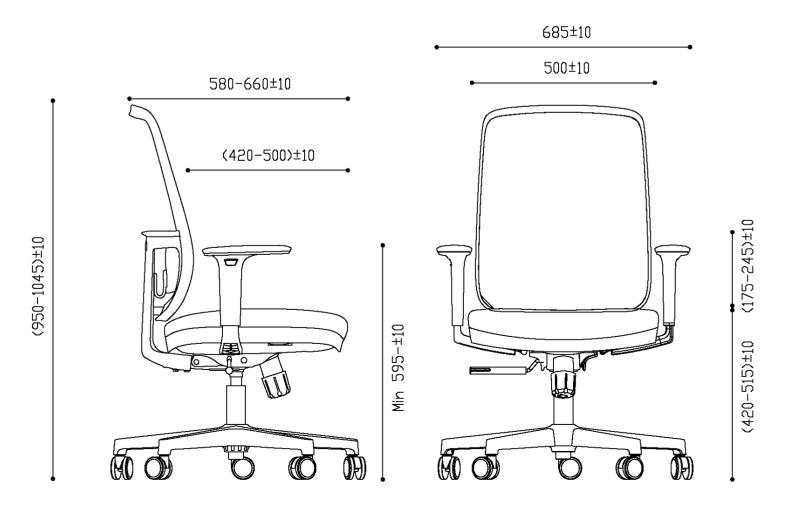

# FIN

**TASK CHAIR** 



# Interia





### **PRODUCT**

#### **DESCRIPTION**

Ergonomic adjustable task chair perfect for all workspaces.

Height adjustable lumbar support Stroke distance 75mm. Precisely support user's lower back

Height adjustable armrests
Stroke distance 70mm
Provide comfortable support for user's arms.

#### Adjustable tilt tension

With tilt tension to adjust desired tension to provide comfortable back tilt for users with weight up to 100+KGs.

#### **SPECIFICATIONS**



# Interia

## Creating Work[ing] Spaces

- \(\mathcal{C}\) 1800 549 852
- Interia.com.au
- Showroom
   Old Cloisters Building
   200 St. Georges Terrace,
   Perth WA 6000
- ☆ Head Office21 25 Chisholm Crescent,Kewdale WA 6105