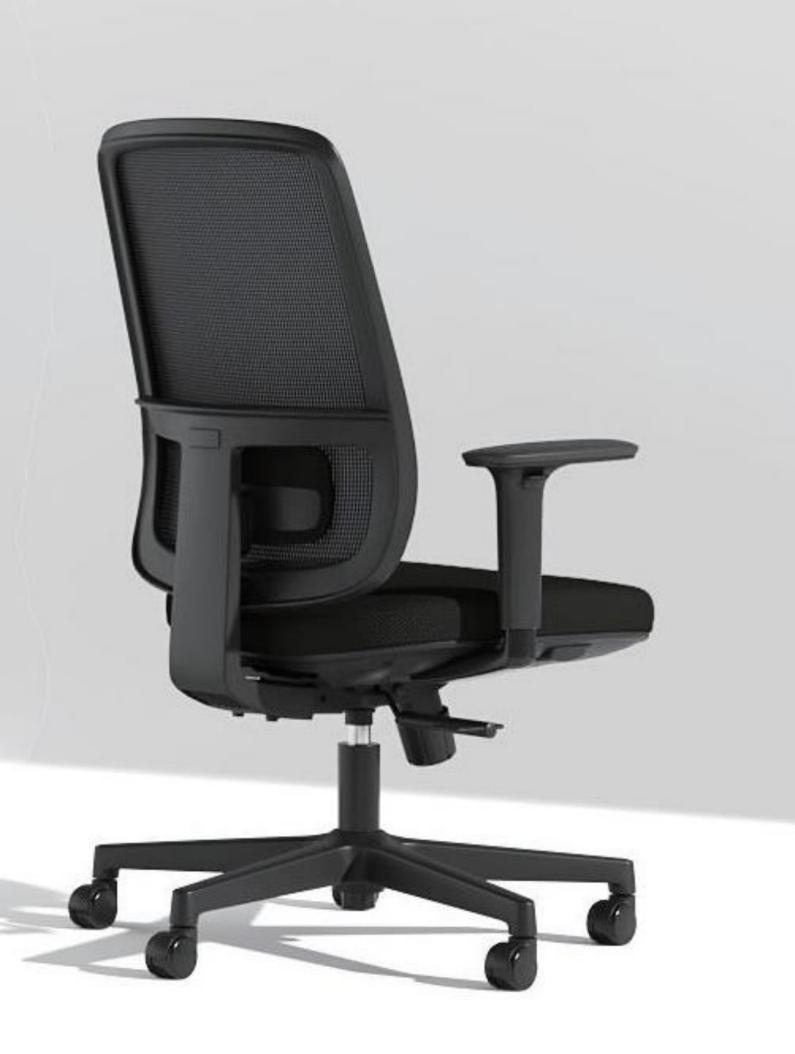

#### **DESCRIPTION**

Ergonomic adjustable task chair perfect for all workspaces.

Height adjustable lumbar support Stroke distance 75mm. Precisely support user's lower back

Height adjustable armrests
Stroke distance 70mm
Provide comfortable support for user's arms.

#### Adjustable tilt tension

With tilt tension to adjust desired tension to provide comfortable back tilt for users with weight up to 100+KGs.