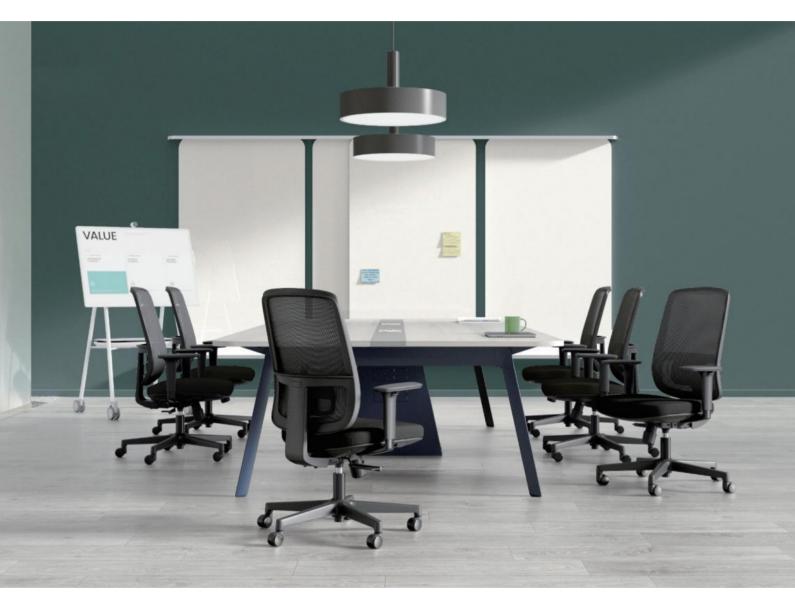

#### **DESCRIPTION**

Ergonomic adjustable task chair perfect for all workspaces.

Height adjustable lumbar support Stroke distance 75mm. Precisely support user's lower back

Height adjustable armrests
Stroke distance 70mm
Provide comfortable support for user's arms.