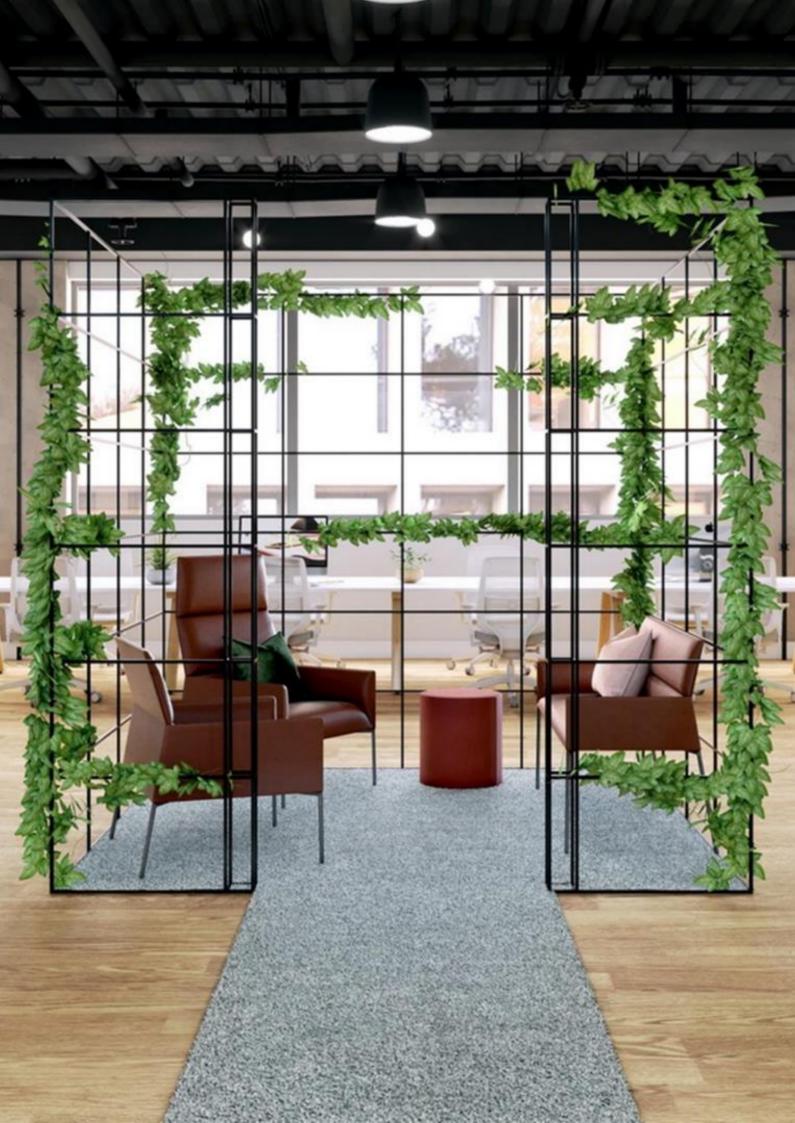

# **PALISADES FAMILY**

#### SPACE ZONING / STORAGE



# Interia







The Palisades Family is a modular zone dividing system that allows you to create flexible and functional spaces tailored to your unique needs.

Designed with versatility in mind, Palisades provides an easy way to divide large open-plan areas into smaller workspaces, meeting rooms or break-out areas, all while maintaining a modern and stylish aesthetic.

The system is easily customizable with a range of colors and finishes, making it perfect for any workspace or commercial setting.

Featuring modular panels that can be easily connected and reconfigured, allowing for seamless transitions between spaces. The panels also have a range of acoustic properties, providing varying levels of sound absorption for added privacy and comfort.

## PRODUCT

#### **COMPONENTS**





## PRODUCT

#### ACC