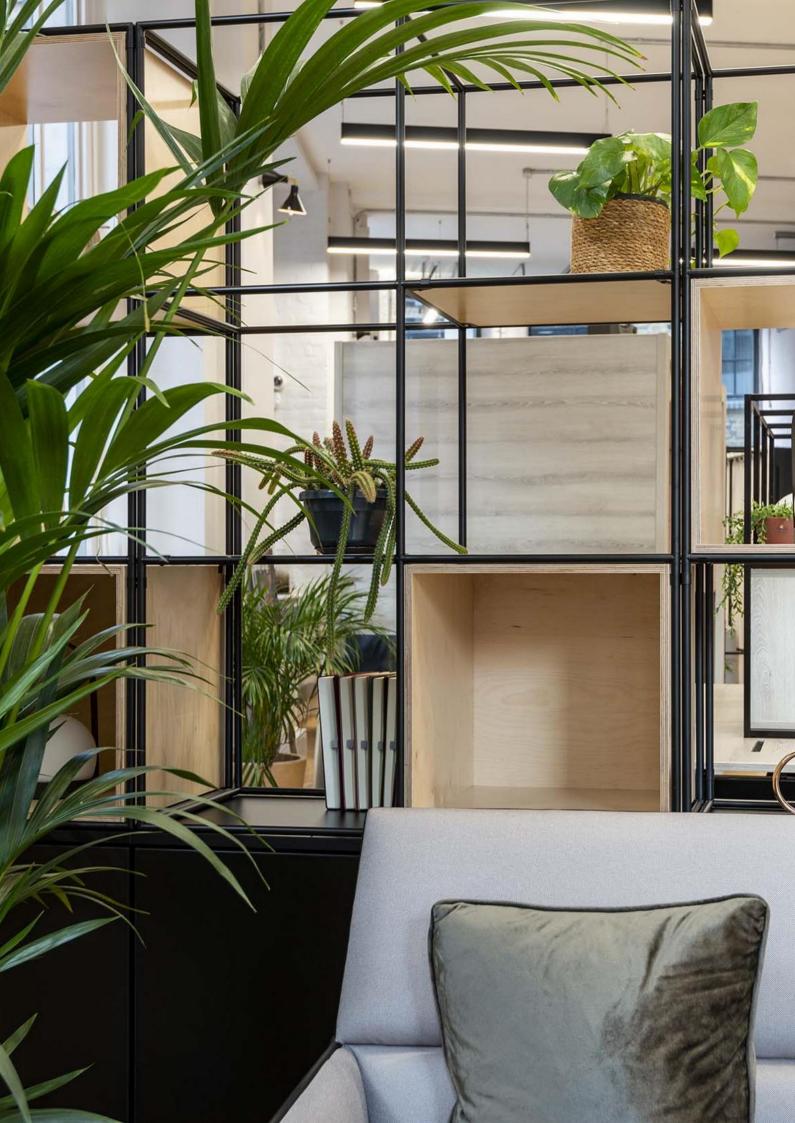

# Interia

The Palisades Family is a modular zone dividing system that allows you to create flexible and functional spaces tailored to your unique needs.

Designed with versatility in mind, Palisades provides an easy way to divide large open-plan areas into smaller workspaces, meeting rooms or break-out areas, all while maintaining a modern and stylish aesthetic.

The system is easily customizable with a range of colors and finishes, making it perfect for any workspace or commercial setting.

Featuring modular panels that can be easily connected and reconfigured, allowing for seamless transitions between spaces. The panels also have a range of acoustic properties, providing varying levels of sound absorption for added privacy and comfort.