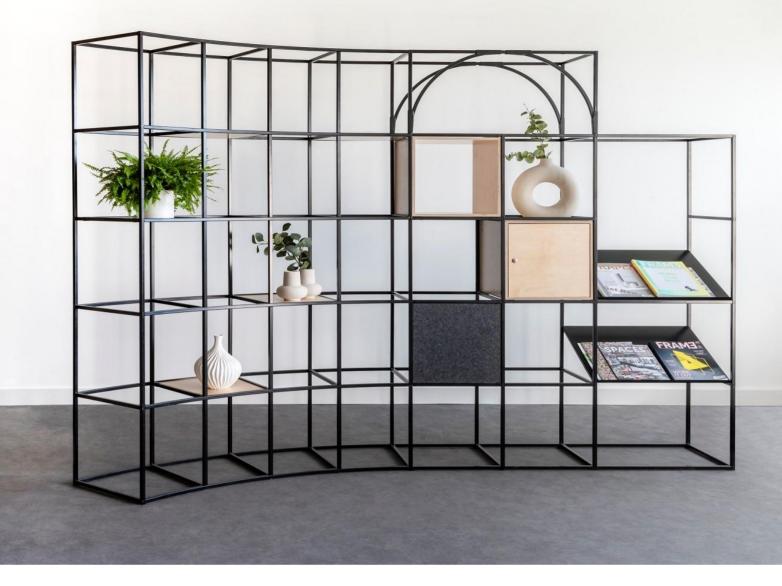

# **PALISADES FAMILY**

#### SPACE ZONING / STORAGE



# Interia







The Palisades Family is a modular zone dividing system that allows you to create flexible and functional spaces tailored to your unique needs.

Designed with versatility in mind, Palisades provides an easy way to divide large open-plan areas into smaller workspaces, meeting rooms or break-out areas, all while maintaining a modern and stylish aesthetic.

The system is easily customizable with a range of colors and finishes, making it perfect for any workspace or commercial setting.

Featuring modular panels that can be easily connected and reconfigured, allowing for seamless transitions between spaces. The panels also have a range of acoustic properties, providing varying levels of sound absorption for added privacy and comfort.

## PRODUCT

#### **COMPONENTS**





## PRODUCT

#### ACCES