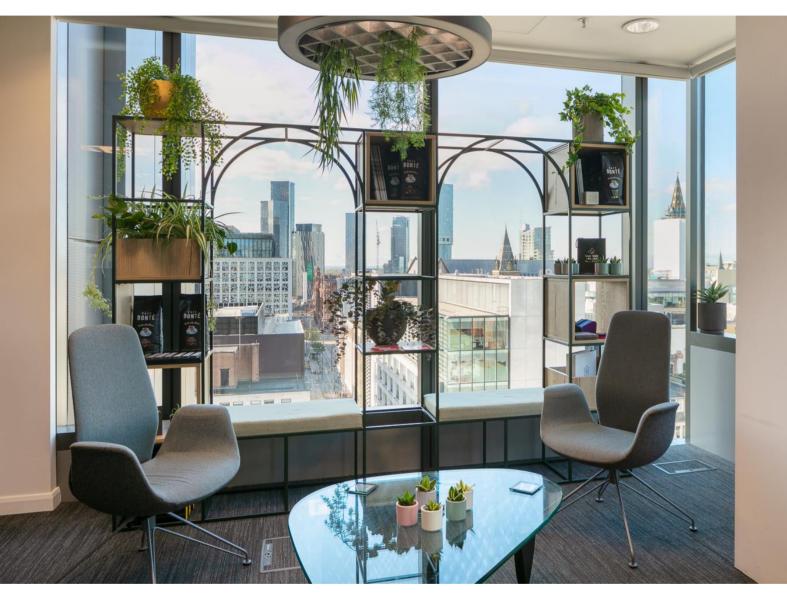

# **PALISADES FAMILY**

#### SPACE ZONING / STORAGE



# Interia







The Palisades Family is a modular zone dividing system that allows you to create flexible and functional spaces tailored to your unique needs.

Designed with versatility in mind, Palisades provides an easy way to divide large open-plan areas into smaller workspaces, meeting rooms or break-out areas, all while maintaining a modern and stylish aesthetic.

The system is easily customizable with a range of colors and finishes, making it perfect for any workspace or commercial setting.

Featuring modular panels that can be easily connected and reconfigured, allowing for seamless transitions between spaces. The panels also have a range of acoustic properties, providing varying levels of sound absorption for added privacy and comfort.

## PRODUCT

#### **COMPONENTS**





## PR