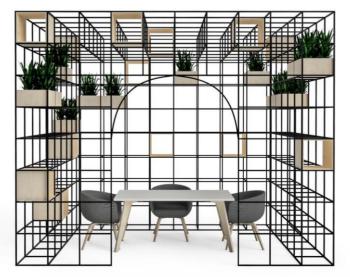

allows you to create flexible and functional spaces tailored to your unique needs.

Designed with versatility in mind, Palisades provides an easy way to divide large open-plan areas into smaller workspaces, meeting rooms or break-out areas, all while maintaining a modern and stylish aesthetic.

The system is easily customizable with a range of colors and finishes, making it perfect for any workspace or commercial setting.

Featuring modular panels that can be easily connected and reconfigured, allowing for seamless transitions between spaces. The panels also have a range of acoustic properties, providing varying levels of sound absorption for added privacy and comfort.

## PRODUCT

#### **COMPONENTS**





## PRODUCT

#### ACCESSORIES



# PRODUCT

#### **SAMPLE CONFIGURATIONS**















# **PALISADES LUXE**

The Palisades modular zone dividing system also comes in a Luxe finish. A luxurious design statement with its rich tones, reflects an aura of warmth and serenity.

Also available with an exclusive accessory range that explores 5 new luxe finishes, it can be customized to create the perfect statement piece or environment for today's transitory workforce.

# **PALISADES LUXE**

#### **COMPONENTS**



# **PALISADES LUXE**

#### DIMENSIONS



807 mm

407 mm



# Interio

Creating Work[ing] Spaces

- ₲ 1800 549 852
- Interia.com.au
- 🖂 sales@interia.com.au
- Showroom
  Old Cloisters Building
  200 St. Georges Terrace,
  Perth WA 6000
- Head Office
  21 25 Chisholm Crescent,
  Kewdale WA 6105