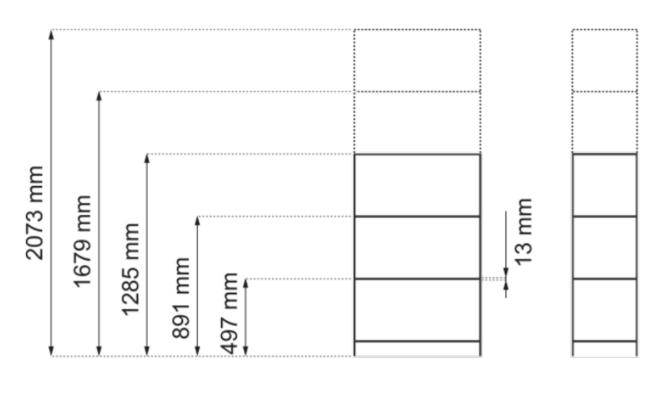

ly connected and reconfigured, allowing for seamless transitions between spaces. The panels also have a range of acoustic properties, providing varying levels of sound absorption for added privacy and comfort.

## PRODUCT

#### **COMPONENTS**





## PRODUCT

#### ACCESSORIES



# PRODUCT

#### **SAMPLE CONFIGURATIONS**















# **PALISADES LUXE**

The Palisades modular zone dividing system also comes in a Luxe finish. A luxurious design statement with its rich tones, reflects an aura of warmth and serenity.

Also available with an exclusive accessory range that explores 5 new luxe finishes, it can be customized to create the perfect statement piece or environment for today's transitory workforce.

# **PALISADES LUXE**

#### **COMPONENTS**



# **PALISADES LUXE**

#### DIMENSIONS



807 mm

407 mm



# Interio

Creating Work[ing] Spaces

- ₲ 1800 549 852
- Interia.com.au
- 🖂 sales@interia.com.au
- Showroom
  Old Cloisters Building
  200 St. Georges Terrace,
  Perth WA 6000
- Head Office
  21 25 Chisholm Crescent,
  Kewdale WA 6105