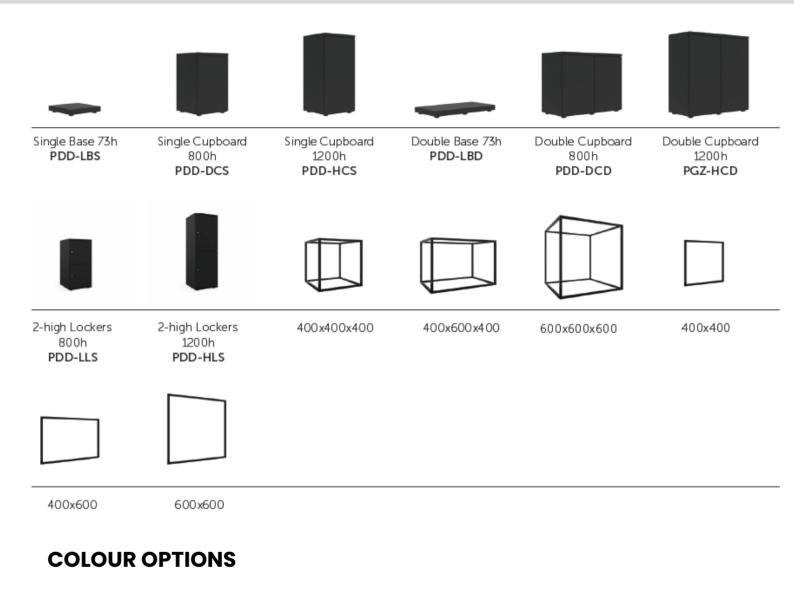

STORAGE



# Interia







The Palisades Family is a modular zone dividing system that allows you to create flexible and functional spaces tailored to your unique needs.

Designed with versatility in mind, Palisades provides an easy way to divide large open-plan areas into smaller workspaces, meeting rooms or break-out areas, all while maintaining a modern and stylish aesthetic.

The system is easily customizable with a range of colors and finishes, making it perfect for any workspace or commercial setting.

Featuring modular panels that can be easily connected and reconfigured, allowing for seamless transitions between spaces. The panels also have a range of acoustic properties, providing varying levels of sound absorption for added privacy and comfort.

## PRODUCT

#### **COMPONENTS**





## PRODUCT

#### ACCESSORIES



# PRODUCT

#### **SAMPLE CONFIGURATIONS**















# **PALISADES LUXE**

The Palisades modular zone dividing system also comes in a Luxe finish. A luxurious design statement with its rich tones, reflects an aura of warmth and serenity.

Also available with an exclusive accessory range that explores 5 new luxe finishes, it can be customized to create the perfect statement piece or environment for today's transitory workforce.

# **PALISADES LUXE**

#### **COMPONENTS**



# **PALISADES LUXE**

#### DIMENSIONS



807 mm

407 mm



# Interio

Creating Work[ing] Spaces

- ₲ 1800 549 852
- Interia.com.au
- 🖂 sales@interia.com.au
- Showroom
  Old Cloisters Building
  200 St. Georges Terrace,
  Perth WA 6000
- Head Office
  21 25 Chisholm Crescent,
  Kewda