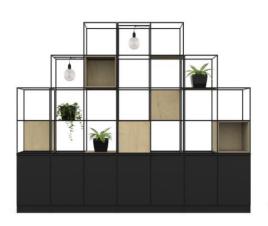

m that allows you to create flexible and functional spaces tailored to your unique needs.

Designed with versatility in mind, Palisades provides an easy way to divide large open-plan areas into smaller workspaces, meeting rooms or break-out areas, all while maintaining a modern and stylish aesthetic.

The system is easily customizable with a range of colors and finishes, making it perfect for any workspace or commercial setting.

Featuring modular panels that can be easily connected and reconfigured, allowing for seamless transitions between spaces. The panels also have a range of acoustic properties, providing varying levels of sound absorption for added privacy and comfort.

## PRODUCT

#### **COMPONENTS**





## PRODUCT

#### ACCESSORIES



# PRODUCT

#### **SAMPLE CONFIGURATIONS**















# **PALISADES LUXE**

The Palisades modular zone dividing system also comes in a Luxe finish. A luxurious design statement with its rich tones, reflects an aura of warmth and serenity.

Also available with an exclusive accessory range that explores 5 new luxe finishes, it can be customized to create the perfect statement piece or environment for today's transitory workforce.

# **PALISADES LUXE**

#### **COMPONENTS**



# **PALISADES LUXE**

#### DIMENSIONS



807 mm

407 mm



# Interio

Creating Work[ing] Spaces

- ₲ 1800 549 852
- Interia.com.au
- 🖂 sales@interia.com.au
- Showroom
  Old Cloisters Building
  200 St. Georges Terrace,
  Perth WA 6000
- Head Office
  21 25 Chisholm Crescent,
  Kewdale WA 6105