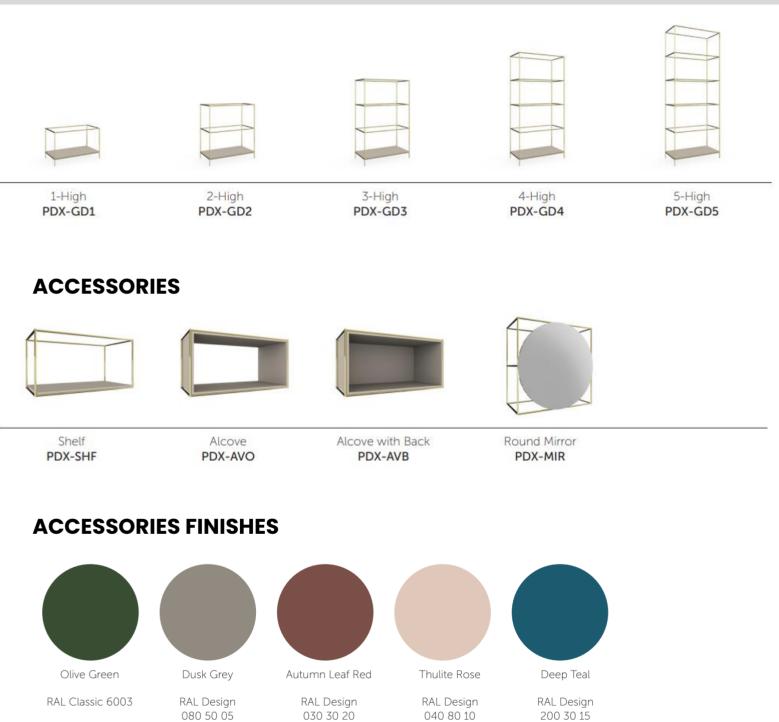

Featuring modular panels that can be easily connected and reconfigured, allowing for seamless transitions between spaces. The panels also have a range of acoustic properties, providing varying levels of sound absorption for added privacy and comfort.

## PRODUCT

#### **COMPONENTS**





## PRODUCT

#### ACCESSORIES



# PRODUCT

#### **SAMPLE CONFIGURATIONS**















# **PALISADES LUXE**

The Palisades modular zone dividing system also comes in a Luxe finish. A luxurious design statement with its rich tones, reflects an aura of warmth and serenity.

Also available with an exclusive accessory range that explores 5 new luxe finishes, it can be customized to create the perfect statement piece or environment for today's transitory workforce.

# **PALISADES LUXE**

#### **COMPONENTS**



# **PALISADES LUXE**

#### DIMENSIONS



807 mm

407 mm



# Interio

Creating Work[ing] Spaces

- ₲ 1800 549 852
- Interia.com.au
- 🖂 sales@interia.com.au
- Showroom
  Old Cloisters Building
  200 St. Georges Terrace,
  Perth WA 6000
- Head Office
  21 25 Chisholm Crescent,
  Kewdale WA 6105