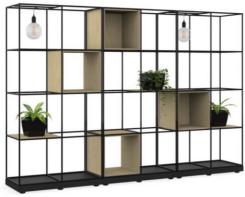

that allows you to create flexible and functional spaces tailored to your unique needs.

Designed with versatility in mind, Palisades provides an easy way to divide large open-plan areas into smaller workspaces, meeting rooms or break-out areas, all while maintaining a modern and stylish aesthetic.

The system is easily customizable with a range of colors and finishes, making it perfect for any workspace or commercial setting.

Featuring modular panels that can be easily connected and reconfigured, allowing for seamless transitions between spaces. The panels also have a range of acoustic properties, providing varying levels of sound absorption for added privacy and comfort.

## PRODUCT

#### **COMPONENTS**





## PRODUCT

#### ACCESSORIES



# PRODUCT

#### **SAMPLE CONFIGURATIONS**















# **PALISADES LUXE**

The Palisades modular zone dividing system also comes in a Luxe finish. A luxurious design statement with its rich tones, reflects an aura of warmth and serenity.

Also available with an exclusive accessory range that explores 5 new luxe finishes, it can be customized to create the perfect statement piece or environment for today's transitory workforce.

# **PALISADES LUXE**

#### **COMPONENTS**



# **PALISADES LUXE**

#### DIMENSIONS



807 mm

407 mm



# Interio

Creating Work[ing] Spaces

- ₲ 1800 549 852
- Interia.com.au
- 🖂 sales@interia.com.au
- Showroom
  Old Cloisters Building
  200 St. Georges Terrace,
  Perth WA 6000
- Head Office
  21 25 Chisholm Crescent,
  Kewdale WA 6105