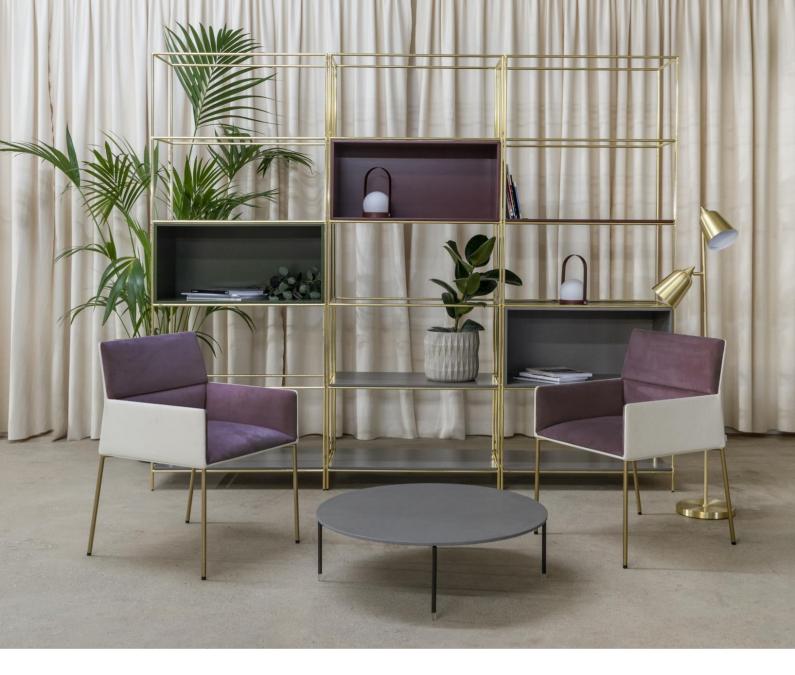

# **PALISADES LUXE**

The Palisades modular zone dividing system also comes in a Luxe finish. A luxurious design statement with its rich tones, reflects an aura of warmth and serenity.

Also available with an exclusive accessory range that explores 5 new luxe finishes, it can be customized to create the perfect statement piece or environment for today's transitory workforce.

# **PALISADES LUXE**