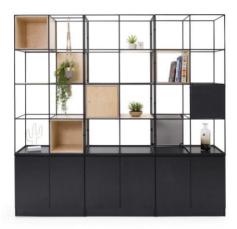

tem that allows you to create flexible and functional spaces tailored to your unique needs.

Designed with versatility in mind, Palisades provides an easy way to divide large open-plan areas into smaller workspaces, meeting rooms or break-out areas, all while maintaining a modern and stylish aesthetic.

The system is easily customizable with a range of colors and finishes, making it perfect for any workspace or commercial setting.

Featuring modular panels that can be easily connected and reconfigured, allowing for seamless transitions between spaces. The panels also have a range of acoustic properties, providing varying levels of sound absorption for added privacy and comfort.

## PRODUCT

#### **COMPONENTS**





## PRODUCT

#### ACCESSORIES



# PRODUCT

#### **SAMPLE CONFIGURATIONS**















# **PALISADES LUXE**

The Palisades modular zone dividing system also comes in a Luxe finish. A luxurious design statement with its rich tones, reflects an aura of warmth and serenity.

Also available with an exclusive accessory range that explores 5 new luxe finishes, it can be customized to create the perfect statement piece or environment for today's transitory workforce.

# **PALISADES LUXE**

#### **COMPONENTS**



# **PALISADES LUXE**

#### DIMENSIONS



807 mm

407 mm



# Interio

Creating Work[ing] Spaces

- ₲ 1800 549 852
- Interia.com.au
- 🖂 sales@interia.com.au
- Showroom
  Old Cloisters Building
  200 St. Georges Terrace,
  Perth WA 6000
- Head Office
  21 25 Chisholm Crescent,
  Kewdale WA 6105