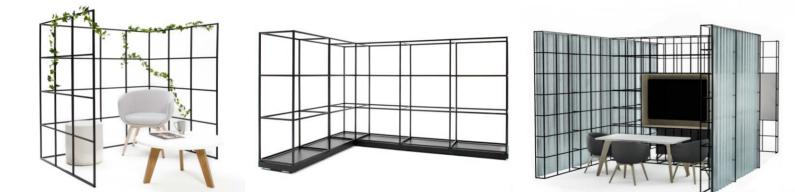

at allows you to create flexible and functional spaces tailored to your unique needs.

Designed with versatility in mind, Palisades provides an easy way to divide large open-plan areas into smaller workspaces, meeting rooms or break-out areas, all while maintaining a modern and stylish aesthetic.

The system is easily customizable with a range of colors and finishes, making it perfect for any workspace or commercial setting.

Featuring modular panels that can be easily connected and reconfigured, allowing for seamless transitions between spaces. The panels also have a range of acoustic properties, providing varying levels of sound absorption for added privacy and comfort.

## PRODUCT

#### **COMPONENTS**





## PRODUCT

#### ACCESSORIES



# PRODUCT

#### **SAMPLE CONFIGURATIONS**















# **PALISADES LUXE**

The Palisades modular zone dividing system also comes in a Luxe finish. A luxurious design statement with its rich tones, reflects an aura of warmth and serenity.

Also available with an exclusive accessory range that explores 5 new luxe finishes, it can be customized to create the perfect statement piece or environment for today's transitory workforce.

# **PALISADES LUXE**

#### **COMPONENTS**



# **PALISADES LUXE**

#### DIMENSIONS



807 mm

407 mm



# Interio

Creating Work[ing] Spaces

- ₲ 1800 549 852
- Interia.com.au
- 🖂 sales@interia.com.au
- Showroom
  Old Cloisters Building
  200 St. Georges Terrace,
  Perth WA 6000
- Head Office
  21 25 Chisholm Crescent,
  Kewdale WA 6105