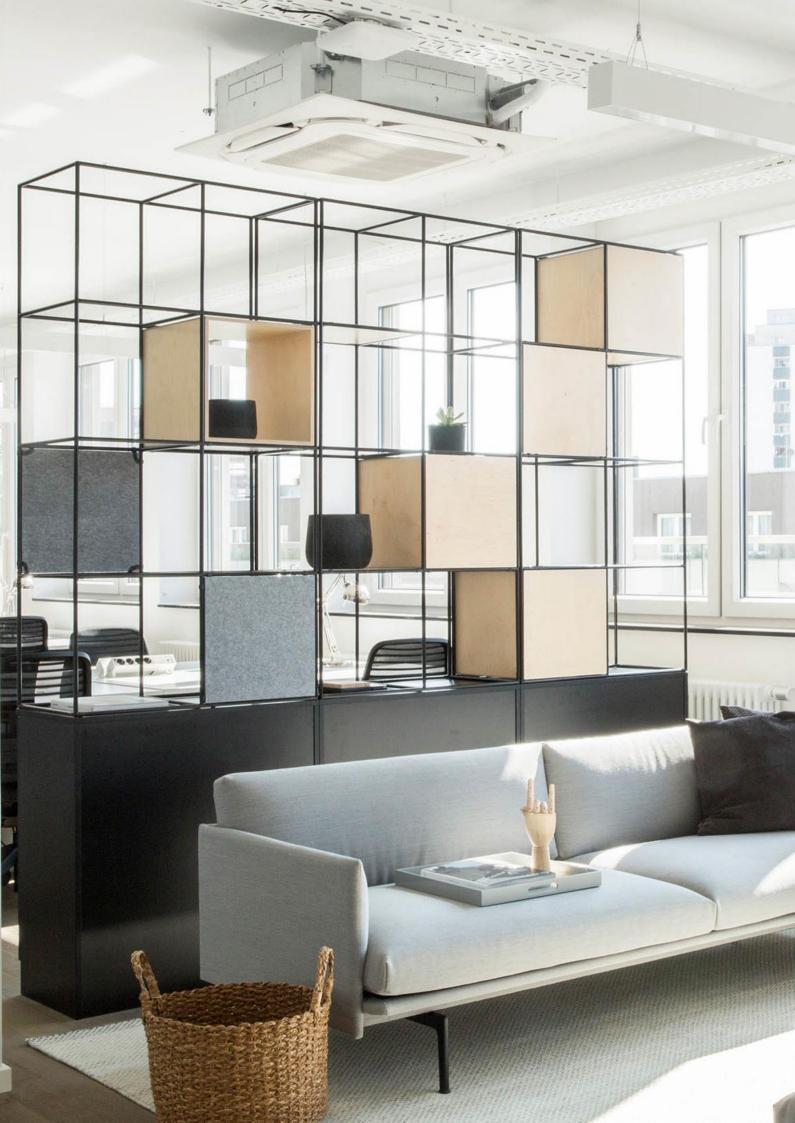

# **PALISADES FAMILY**

#### SPACE ZONING / STORAGE



# Interia







The Palisades Family is a modular zone dividing system that allows you to create flexible and functional spaces tailored to your unique needs.

Designed with versatility in mind, Palisades provides an easy way to divide large open-plan areas into smaller workspaces, meeting rooms or break-out areas, all while maintaining a modern and stylish aesthetic.

The system is easily customizable with a range of colors and finishes, making it perfect for any workspace or commercial setting.

Featuring modular panels that can be easily connected and reconfigured, allowing for seamless transitions between spaces. The panels also have a range of acoustic properties, providing varying levels of sound absorption for added privacy and comfort.

## PRODUCT

#### **COMPONENTS**





## PRODUCT

#### A