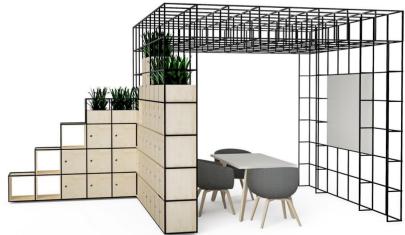

# Interia

The Palisades Family is a modular zone dividing system that allows you to create flexible and functional spaces tailored to your unique needs.

Designed with versatility in mind, Palisades provides an easy way to divide large open-plan areas into smaller workspaces, meeting rooms or break-out areas, all while maintaining a modern and stylish aesthetic.

The system is easily customizable with a range of colors and finishes, making it perfect for any workspace or commercial setting.

Featuring modular panels that can be easily connected and reconfigured, allowing for seamless transitions between spaces. The panels also have a range of acoustic properties, providing varying levels of sound absorption for added privacy and comfort.

#### **SAMPLE CONFIGURATIONS**