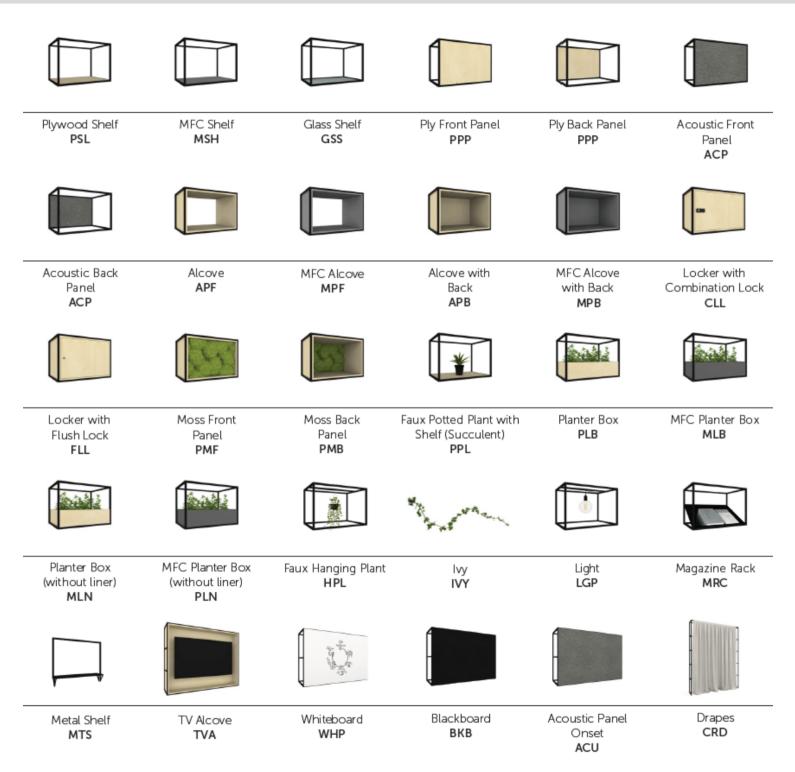

lisades Family is a modular zone dividing system that allows you to create flexible and functional spaces tailored to your unique needs.

Designed with versatility in mind, Palisades provides an easy way to divide large open-plan areas into smaller workspaces, meeting rooms or break-out areas, all while maintaining a modern and stylish aesthetic.

The system is easily customizable with a range of colors and finishes, making it perfect for any workspace or commercial setting.

Featuring modular panels that can be easily connected and reconfigured, allowing for seamless transitions between spaces. The panels also have a range of acoustic properties, providing varying levels of sound absorption for added privacy and comfort.

## PRODUCT

#### **COMPONENTS**





## PRODUCT

#### ACCESSORIES



# PRODUCT

#### **SAMPLE CONFIGURATIONS**















# **PALISADES LUXE**

The Palisades modular zone dividing system also comes in a Luxe finish. A luxurious design statement with its rich tones, reflects an aura of warmth and serenity.

Also available with an exclusive accessory range that explores 5 new luxe finishes, it can be customized to create the perfect statement piece or environment for today's transitory workforce.

# **PALISADES LUXE**

#### **COMPONENTS**



# **PALISADES LUXE**

#### DIMENSIONS



807 mm

407 mm



# Interio

Creating Work[ing] Spaces

- ₲ 1800 549 852
- Interia.com.au
- 🖂 sales@interia.com.au
- Showroom
  Old Cloisters Building
  200 St. Georges Terrace,
  Perth WA 6000
- Head Office
  21 25 Chisholm Crescent,
  Kewdale WA 6105