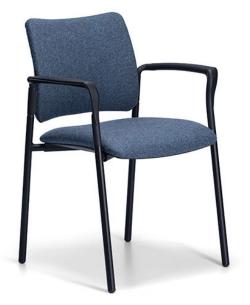

# Otis Side Chair

An exceptionally strong, general purpose/visitor chair, the OTIS Side Chair offers a vast array of options. From optional armrests, to frame finishing and a myriad of fabric styles to choose from.

#### Features

- Stackable (Stacks 6 high with/without armrests)
- Premium Grade Fire Retardant Foam
- Italian Components
- Generous Cushioning
- Concealed Fixings
- Under Seat Cover
- Optional Armrests
- Optional Linking Device
- ANSI/BIFMA X5.1 Certified
- 140kg Recommended Weight Capacity
- Australian Made
- 10 Year Warranty