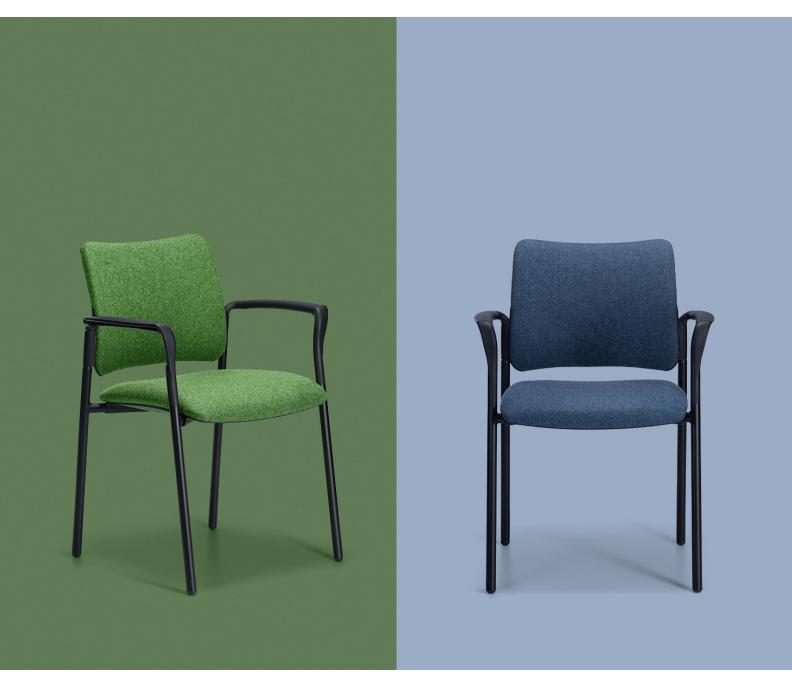

# Otis Side Chair

An exceptionally strong, general purpose/visitor chair, the OTIS Side Chair offers a vast array of options. From optional armrests, to frame finishing and a myriad of fabric styles to choose from.

The OTIS's proven design and specs are a great fit for Health and Aged Care situations where comfort and durability are important priorities.

#### Features

- Stackable (Stacks 6 high with/without armrests)
- Premium Grade Fire Retardant Foam
- Italian Components
- Generous Cushioning
- Concealed Fixings
- Under Seat Cover
- Optional Armrests
- Optional Linking Device
- ANSI/BIFMA X5.1 Certified
- 140kg Recommended Weight Capacity
- Australian Made
- 10 Year Warranty