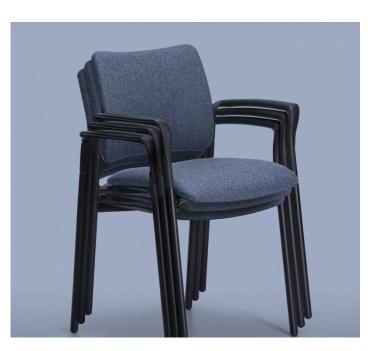

# Otis Side Chair

An exceptionally strong, general purpose/visitor chair, the OTIS Side Chair offers a vast array of options. From optional armrests, to frame finishing and a myriad of fabric styles to choose from.

#### Features

- Stackable (Stacks 6 high with/without armrests)
- Premium Grade Fire Retardant Foam
- Italian Components
- Generous Cushioning
- Concealed Fixings
- Under Seat Cover
- Optional Armrests
- Optional Linking Device
- ANSI/BIFMA X5.1 Certified
- 140kg Recommended Weight Capacity
- Australian Made
- 10 Year Warranty