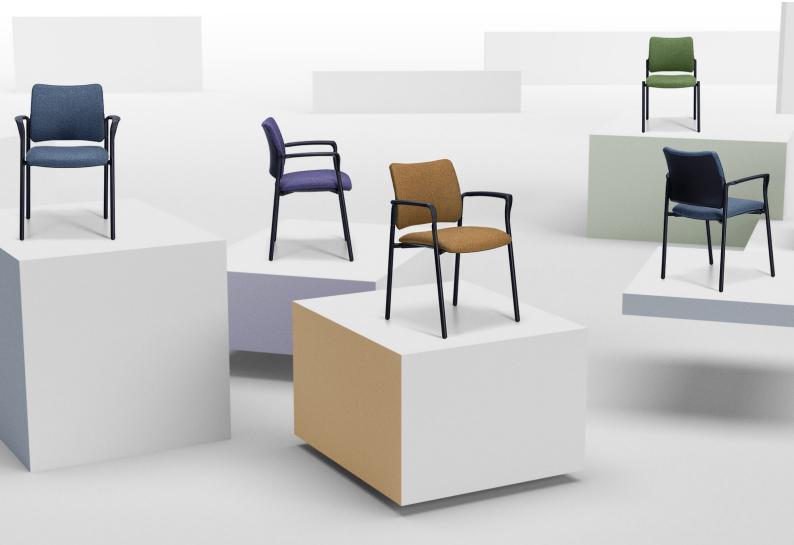

# Otis Side Chair

An exceptionally strong, general purpose/visitor chair, the OTIS Side Chair offers a vast array of options. From optional armrests, to frame finishing and a myriad of fabric styles to choose from.