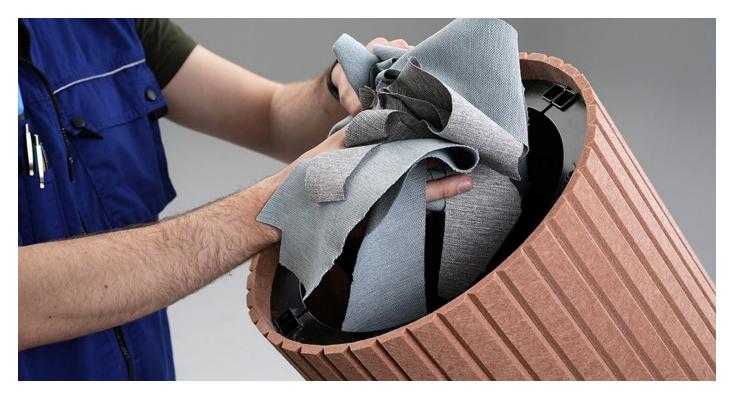

Foam is commonly used in the manufacture of acoustic products, but this product has a more sustainable solution by using upholstery offcuts left over from manufacturing with excellent acoustic properties.

The acoustic columns are covered with PET felt, which looks like wool but is actually made of plastic and uses more than 50% recycled plastic. In total, PICA Acoustic Columns uses a minimum of 32% recycled materials (metal, PET felt, textile).