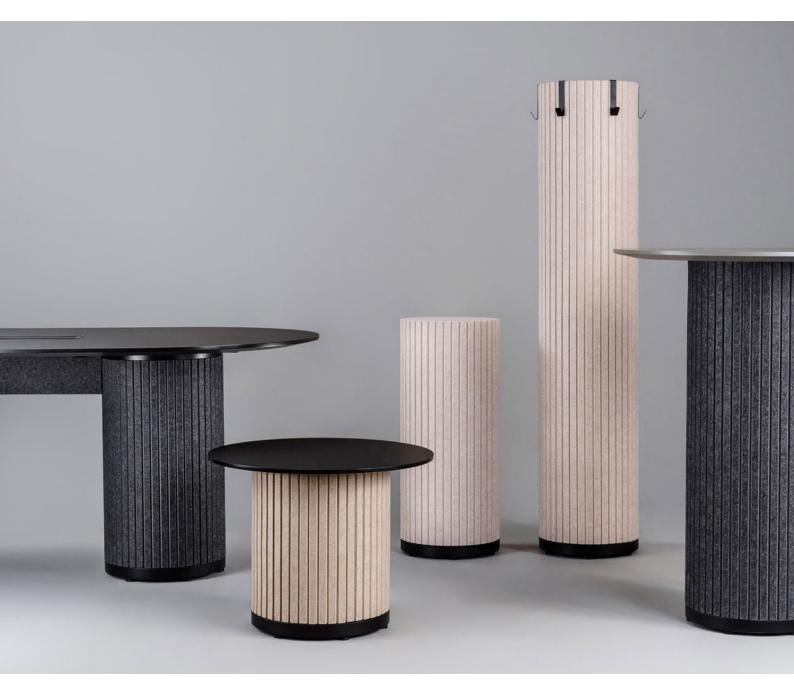

# Pica

The PICA collection consists of not only meeting tables but also high tables and coffee tables. The wide selection of tables gives you plenty of creative options for setting up different functional spaces and maintaining a consistent style throughout the interior.

The key feature of the furniture in this collection is a sculptural cylindrical column, historically representing architectural strength. Modernly reimagined, it becomes the defining design element of the PICA table set. Covered in PET felt, its textured vertical lines enhance the nod to classical architecture.

### Features

- Acoustic Column, High Table, Coffee Table and Meeting Room Tables
- Cylindrical Column covered in PET Felt
- Wide range of functional applications
- Sustainably designed
- Using minimum of 32% recycled materials
- Acoustic solution
- Acoustic Column filled with fabric off-cuts from the production are used as an acoustic filler

#### Tables:

Coffee Table

High Table

Meeting Room Table

Acoustic Columns:

1600mm Optional Hooks

1200mm Space for Planter

800mm with Power Socket

#### Acoustic Column

Height: 800mm, 1200mm, and 1600 mm Diameter: 380mm

#### Coffee Table:

Dimensions: Height: 480mm Diameter: 700mm

## **High Table:** Height: 1050mm Diameter: 900mm

#### Meeting Table:

6 – 8 Seater: Height: 757mm Depth: 1200mm Width: 2000mm, 2400mm and 2800mm

10 – 12 Seater: Height: 757mm Depth: 1200mm Width: 3200mm and 4200mm