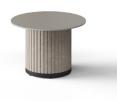

or setting up different functional spaces and maintaining a consistent style throughout the interior.

The key feature of the furniture in this collection is a sculptural cylindrical column, historically representing architectural strength. Modernly reimagined, it becomes the defining design element of the PICA table set. Covered in PET felt, its textured vertical lines enhance the nod to classical architecture.

### Features

- Acoustic Column, High Table, Coffee Table and Meeting Room Tables
- Cylindrical Column covered in PET Felt
- Wide range of functional applications
- Sustainably designed
- Using minimum of 32% recycled materials
- Acoustic solution
- Acoustic Column filled with fabric off-cuts from the production are used as an acoustic filler

### **Product Range**

#### Tables:







Coffee Table

High Table

Meeting Room Table

Acoustic Columns:



1600mm Optional Hooks



1200mm Space for Planter



800mm with Power Socket

# Optional

#### Acoustic Column:

Coat hanger hooks

- Hooks made of 1,5 mm metal sheet, 6 pcs
- Powder coated metal
- Dimensions 30x25x120 mm
- Recommended maximum weight per hook 2 kg

#### Cut-out for flower pot on the top panel

- Interior covered with PET fiber board
- Cut-out diameter 230 mm
- Cut-out depth 170 mm

#### Power socket

- Power socket 100 230 V
- The hardwired power cord to GST18i3 800 mm

#### Tables:

Round Power Unit

- Power unit 100 240 V
- The hardwired power cord to GST18i3 1300 mm

#### Rectangular Metal Power Unit

- 16 mm MFC (melamine) or 17 mm MDF covered in HPL covers
- Grommet dimensions 313x146x27 mm
- Spo