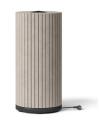

The key feature of the furniture in this collection is a sculptural cylindrical column, historically representing architectural strength. Modernly reimagined, it becomes the defining design element of the PICA table set. Covered in PET felt, its textured vertical lines enhance the nod to classical architecture.

### Features

- Acoustic Column, High Table, Coffee Table and Meeting Room Tables
- Cylindrical Column covered in PET Felt
- Wide range of functional applications
- Sustainably designed
- Using minimum of 32% recycled materials
- Acoustic solution
- Acoustic Column filled with fabric off-cuts from the production are used as an acoustic filler

#### Power socket

- Power socket 100 230 V
- The hardwired power cord to GST18i3 800 mm

#### Acoustic Column

Height: 800mm, 1200mm, and 1600 mm Diameter: 380mm