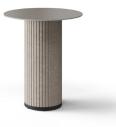

setting up different functional spaces and maintaining a consistent style throughout the interior.

The key feature of the furniture in this collection is a sculptural cylindrical column, historically representing architectural strength. Modernly reimagined, it becomes the defining design element of the PICA table set. Covered in PET felt, its textured vertical lines enhance the nod to classical architecture.

### Features

- Acoustic Column, High Table, Coffee Table and Meeting Room Tables
- Cylindrical Column covered in PET Felt
- Wide range of functional applications
- Sustainably designed
- Using minimum of 32% recycled materials
- Acoustic solution
- Acoustic Column filled with fabric off-cuts from the production are used as an acoustic filler

### **Product Range**

#### Tables:







Coffee Table

High Table

Meeting Room Table

Acoustic Columns:



1600mm Optional Hooks



1200mm Space for Planter



800mm with Power Socket

# Optional

#### Acoustic Column:

Coat hanger hooks

- Hooks made of 1,5 mm metal sheet, 6 pcs
- Powder coated metal
- Dimensions 30x25x120 mm
- Recommended maximum weight per hook 2 kg

#### Cut-out for flower pot on the top panel

- Interior covered with PET fiber board
- Cut-out diameter 230 mm
- Cut-out depth 170 mm

#### Power socket

- Power socket 100 230 V
- The hardwired power cord to GST18i3 800 mm

#### Tables:

Round Power Unit

- Power unit 100 240 V
- The hardwired power cord to GST18i3 1300 mm

#### Rectangular Metal Power Unit

- 16 mm MFC (melamine) or 17 mm MDF covered in HPL covers
- Grommet dimensions 313x146x27 mm
- Spot