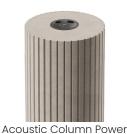

#### Tables:

Coffee Table

High Table

Meeting Room Table

Acoustic Columns:

1600mm Optional Hooks

1200mm Space for Planter

800mm with Power Socket

#### Acoustic Column

Height: 800mm, 1200mm, and 1600 mm Diameter: 380mm