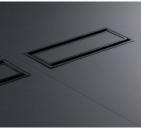

#### Rectangular Metal Power Unit

- 16 mm MFC (melamine) or 17 mm MDF covered in HPL covers
- Grommet dimensions 313x146x27 mm
- Spot welded metal frame made of 1 and 3 mm thick metal sheets
- Powder coated metal
- Two opening directions

Acoustic Column Planters

Acoustic Column Hooks

**Round Power Units** 

Rectangular Metal Power