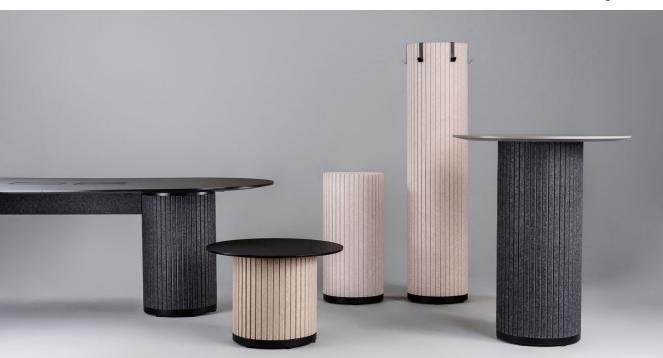

# Pica

The PICA collection consists of not only meeting tables but also high tables and coffee tables. The wide selection of tables gives you plenty of creative options for setting up different functional spaces and maintaining a consistent style throughout the interior.

The key feature of the furniture in this collection is a sculptural cylindrical column, historically representing architectural strength. Modernly reimagined, it becomes the defining design element of the PICA table set. Covered in PET felt, its textured vertical lines enhance the nod to classical architecture.

### Features

- Acoustic Column, High Table, Coffee Table and Meeting Room Tables
- Cylindrical Column covered in PET Felt
- Wide range of functional applications
- Sustainably designed
- Using minimum of 32% recycled materials
- Acoustic solution
- Acoustic Column filled with fabric off-cuts from the production are used as an acoustic filler

#### Tables:

Coffee Table

High Table

Meeting Room Table

Acoustic Columns:

1600mm Optional Hooks

1200mm Space for Planter

800mm with Power Socket