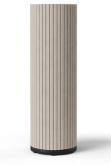

The key feature of the furniture in this collection is a sculptural cylindrical column, historically representing architectural strength. Modernly reimagined, it becomes the defining design element of the PICA table set. Covered in PET felt, its textured vertical lines enhance the nod to classical architecture.

### Features

- Acoustic Column, High Table, Coffee Table and Meeting Room Tables
- Cylindrical Column covered in PET Felt
- Wide range of functional applications
- Sustainably designed
- Using minimum of 32% recycled materials
- Acoustic solution
- Acoustic Column filled with fabric off-cuts from the production are used as an acoustic filler

#### Acoustic Column

Height: 800mm, 1200mm, and 1600 mm Diameter: 380mm