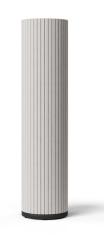

The key feature of the furniture in this collection is a sculptural cylindrical column, historically representing architectural strength. Modernly reimagined, it becomes the defining design element of the PICA table set. Covered in PET felt, its textured vertical lines enhance the nod to classical architecture.

### Features

- Acoustic Column, High Table, Coffee Table and Meeting Room Tables
- Cylindrical Column covered in PET Felt
- Wide range of functional applications
- Sustainably designed
- Using minimum of 32% recycled materials
- Acoustic solution
- Acoustic Column filled with fabric off-cuts from the production are used as an acoustic filler

#### Acoustic Column

Height: 800mm, 1200mm, and 1600 mm Diameter: 380mm