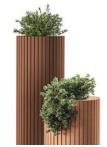

#### Tables:

Coffee Table

High Table

Meeting Room Table

Acoustic Columns:

1600mm Optional Hooks

1200mm Space for Planter

800mm with Power Socket

#### Cut-out for flower pot on the top panel

- Interior covered with PET fiber board
- Cut-out diameter 230 mm
- Cut-out depth 170 mm

Acoustic Column Planters

Acoustic Column Hooks

**Round Power Units** 

Rectangular Metal Power