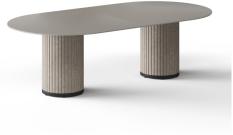

#### Meeting Table:

6 – 8 Seater: Height: 757mm Depth: 1200mm Width: 2000mm, 2400mm and 2800mm

10 – 12 Seater: Height: 757mm Depth: 1200mm Width: 3200mm and 4200mm