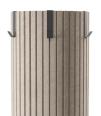

The key feature of the furniture in this collection is a sculptural cylindrical column, historically representing architectural strength. Modernly reimagined, it becomes the defining design element of the PICA table set. Covered in PET felt, its textured vertical lines enhance the nod to classical architecture.

#### Tables:

Coffee Table

High Table

Meeting Room Table

Acoustic Columns:

1600mm Optional Hooks

1200mm Space for Planter

800mm with Power Socket