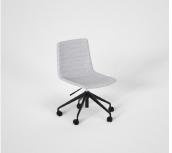

#### **Base Options:**

- Sled
- Sled with Arms
- Alloy Castor Frame
- · Alloy Castor Frame with Arms
- · Chromed Chair Frame
- · Chromed Chair Frame with Arms
- 4-Leg Frame
- 4-Leg Frame Bench Seat

#### Alloy Castor:

Overall Height: 795-895 Overall Width: 585 Overall Depth: 575 Seat Height: 435-535