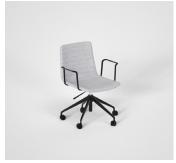

#### **Base Options:**

- Sled
- Sled with Arms
- Alloy Castor Frame
- · Alloy Castor Frame with Arms
- · Chromed Chair Frame
- · Chromed Chair Frame with Arms
- 4-Leg Frame
- 4-Leg Frame Bench Seat

#### Alloy Castor:

Overall Height: 795-895 Overall Width: 585 Overall Depth: 575 Seat Height: 435-535