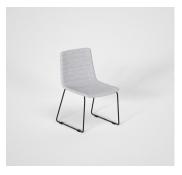

#### **Base Options:**

- Sled
- Sled with Arms
- Alloy Castor Frame
- · Alloy Castor Frame with Arms
- · Chromed Chair Frame
- · Chromed Chair Frame with Arms
- 4-Leg Frame
- 4-Leg Frame Bench Seat

#### Sled

Overall Height: 960 Overall Width: 540 Overall Depth: 520 Seat Height: 435