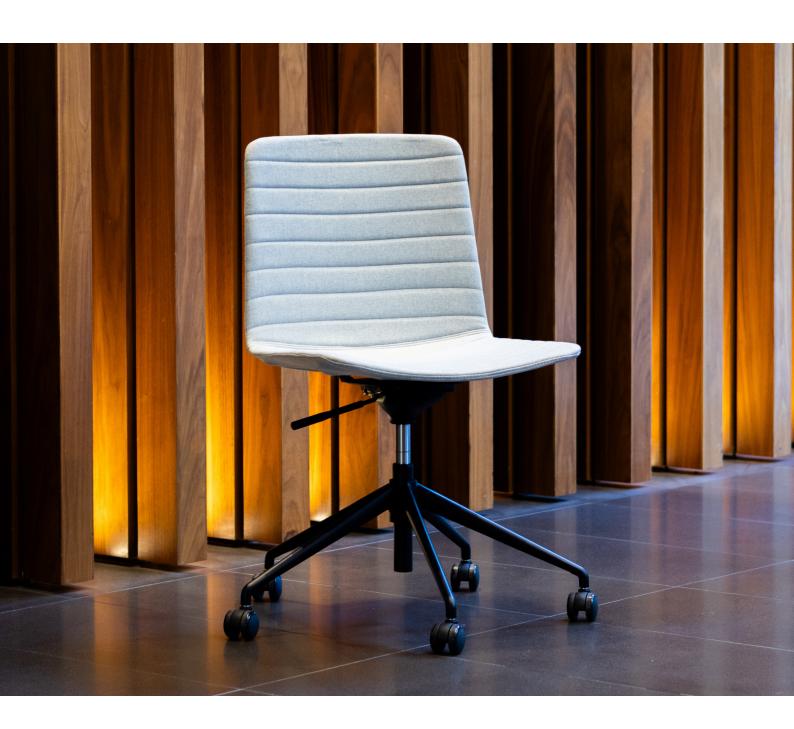

### Luca

Thoughtfully designed and flexible, the LUCA adapts easily to the ever-changing needs of contemporary workplaces. Featuring 4 leg, Sled base, Swivel, arm options, the integrated solutions easily adapts to all working styles.

#### Features:

- PP Chair Shell
- Allow Castor and Sled Frames in Grey as Standard
- Other variants available upon request with a 8-10 week lead time
- Powder coated metal frame
- Fixed Powder Coated Metal Armrests
- Foam and Fabric/Vinyl Upholstery Available

#### **Base Options:**

- Sled
- Sled with Arms
- Alloy Castor Frame
- · Alloy Castor Frame with Arms
- · Chromed Chair Frame
- · Chromed Chair Frame with Arms
- 4-Leg Frame
- 4-Leg Frame Bench Seat

#### Alloy Castor:

Overall Height: 795-895 Overall Width: 585 Overall Depth: 575 Seat Height: 435-535