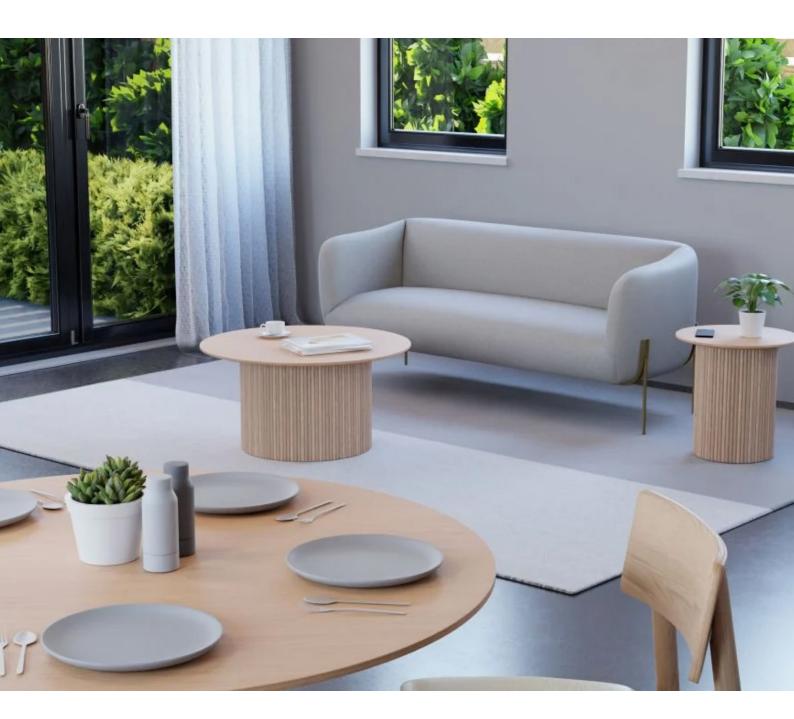

### Petal

Introducing the Petal Table Family - the perfect addition to your modern living space. With its sleek and understated design, this table is a versatile piece that can be used in a variety of settings.

Crafted from high-quality American ash wood, the table's top boasts a stunning veneer finish that adds warmth and texture to your living or dining room.

#### **Features**

- Natural Ash Veneer Top / Solid American Ash Slatt Base
- Colour: Natural
- · Sizes:
  - Side
  - Coffee
  - 4 5 Seater Dining
  - 6 8 Seater Dining