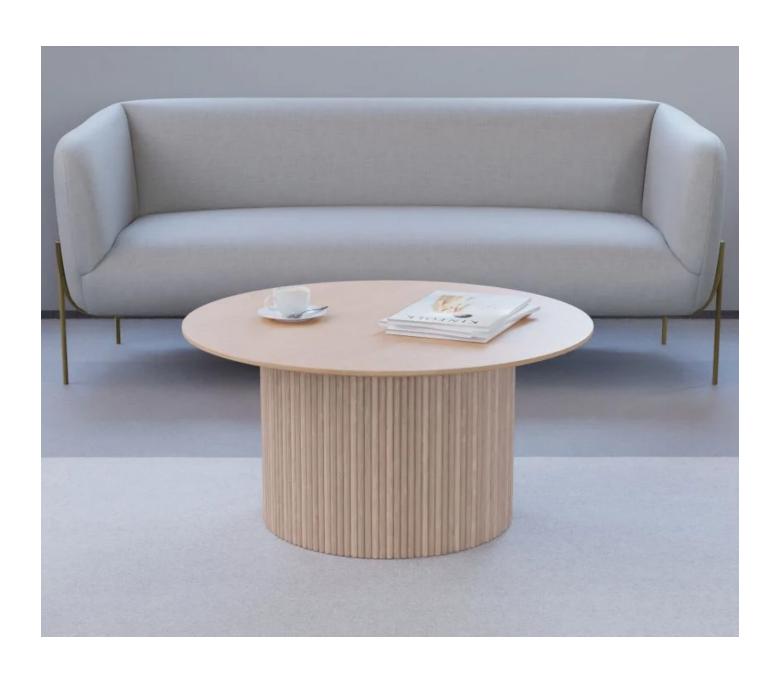

### Petal

Introducing the Petal Table Family - the perfect addition to your modern living space. With its sleek and understated design, this table is a versatile piece that can be used in a variety of settings.

Crafted from high-quality American ash wood, the table's top boasts a stunning veneer finish that adds warmth and texture to your living or dining room.

#### Coffee Table

Diameter: 800mm Height: 400mm

Base Diameter: 600mm

Overhang: 100mm Top Thickness: 18mm