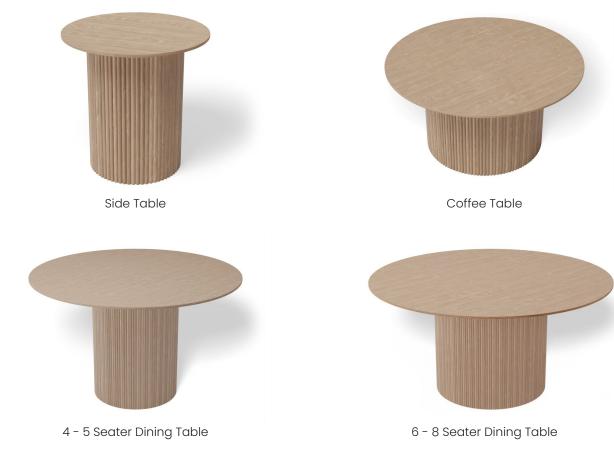

#### **Sizes**

#### Side Table:

Diameter: 450mm Height: 450mm

Base Diameter: 300mm Top Thickness: 18mm Overhang: 75mm

#### Coffee Table

Diameter: 800mm Height: 400mm

Base Diameter: 600mm

Overhang: 100mm Top Thickness: 18mm

#### 4 - 5 Seater Dining

Diameter: 1200mm Height: 750mm

Base Diameter: 550mm Overhang: 325mm Top Thickness: 25mm

#### 6 - 8 Seater Dining

Diameter: 1550mm Height: 750mm

Base Diameter: 750mm Overhang: 375mm

Top Thickness: 25mm