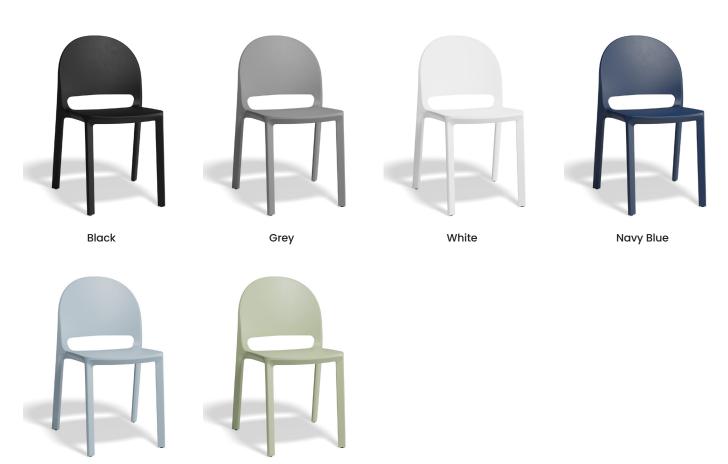

# Contour

Cafe Chairs

4 - 6 Week Lead Time

### Contour

Introducing the Contour Dining Chair Black, its sleek design and ergonomic contours not only cater to the aesthetics of contemporary corporate environments but also provide unmatched comfort.

Made from quality polypropylene, it's a blend of style and durability, promising long-term utility for businesses.

#### **Features**

- Tailored for Commercial Use
- Suitable for Indoor and Outdoor Use
- Versatile Utility
- Weather Resistant
- Stackable Design
- Low Maintenance, easy to clean
- Frame material: polypropylene

### **Specifications**

Overall Size: 49.5cm W x 80.5cm H x 49.5cm D

Seat Height: 45cm

### **Colour Options**

Pale Blue



Mint



# CONTACT

1300 784 814 sales@interia.com.au

Showroom
Old Cloisters Building
200 St. Georges Terrace,
Perth WA 6000

Head Office
21 - 25 Chisholm Crescent,
Kewdale WA 6105

Connect with us on social media!