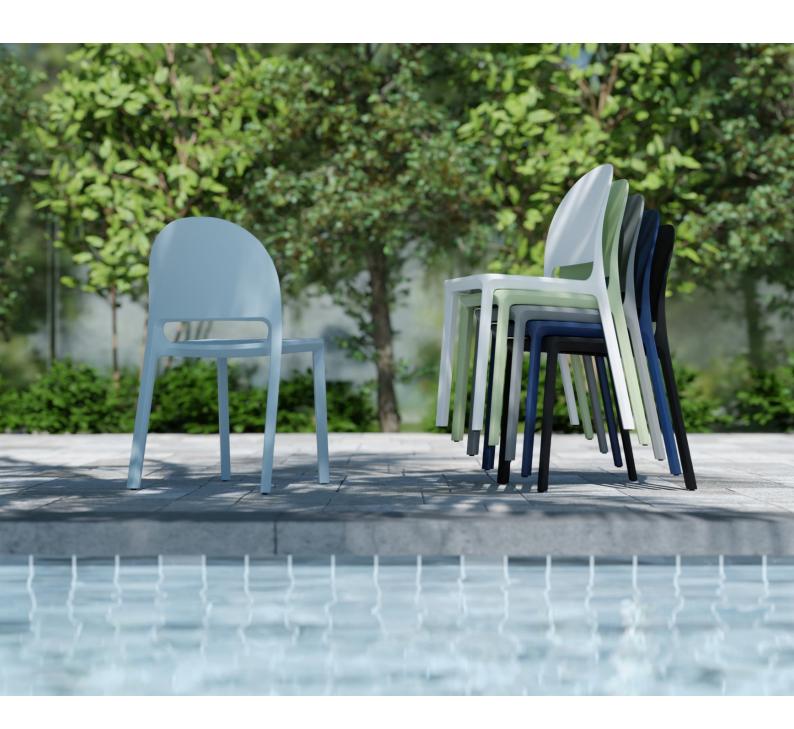

### Contour

Introducing the Contour Dining Chair Black, its sleek design and ergonomic contours not only cater to the aesthetics of contemporary corporate environments but also provide unmatched comfort.

Made from quality polypropylene, it's a blend of style and durability, promising long-term utility for businesses.

#### **Features**

- Tailored for Commercial Use
- Suitable for Indoor and Outdoor Use
- Versatile Utility
- Weather Resistant
- Stackable Design
- Low Maintenance, easy to clean
- Frame material: polypropylene

### **Colour Options**

Pale Blue

Mint