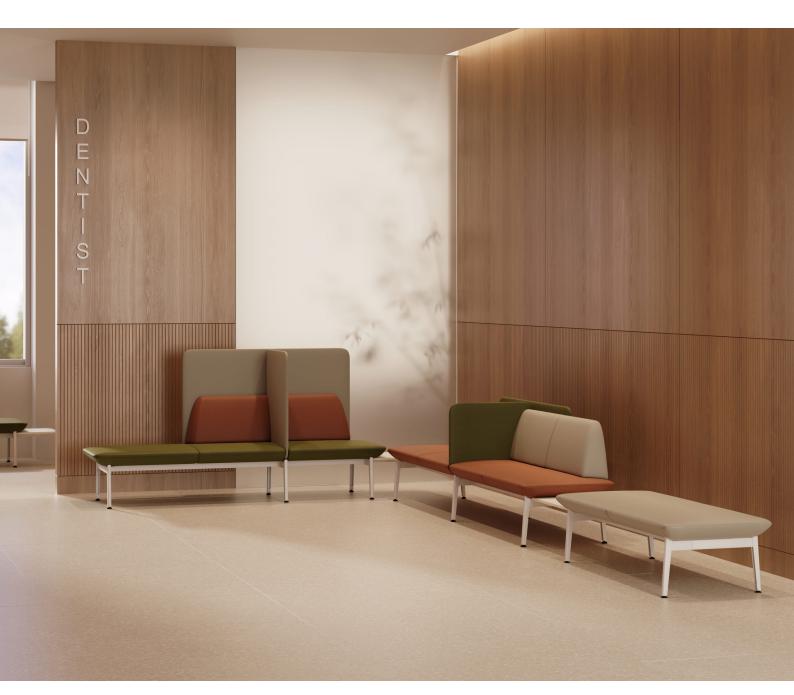

# Genaya

Genaya is more than just soft seating. Its modularity enables Genaya to respond to the diverse needs of its users and it blends harmoniously into any space. It is the epitome of interior design comfort and flexibility.

#### Features

- Variations: Freestanding, Sofa with panels, Double-sided Sofe, Pouffe
- 2, 3, and 4-seater sofas
- 3 and 4-seater sofas are available with panels in two different heights
- Diversity of applications and configurations
- The sofas are also available in right and left versions
- Additional system components include 2 and 3-seater pouffes and a double-sided sofas
- Optional tables, glides and media ports

## Sample Configurations