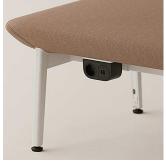

#### Optional

Media Port

Integrated Table

Low or High Panel Back Rest

Glider with floor attachment

Table Top for Integration

A90 Table Top for Integration

A120 Table Top for Integration