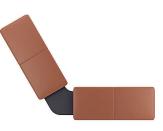

an just soft seating. Its modularity enables Genaya to respond to the diverse needs of its users and it blends harmoniously into any space. It is the epitome of interior design comfort and flexibility.

#### Features

- Variations: Freestanding, Sofa with panels, Double-sided Sofe, Pouffe
- 2, 3, and 4-seater sofas
- 3 and 4-seater sofas are available with panels in two different heights
- Diversity of applications and configurations
- The sofas are also available in right and left versions
- Additional system components include 2 and 3-seater pouffes and a double-sided sofas
- Optional tables, glides and media ports

#### Optional



Media Port



Integrated Table



Low or High Panel Back Rest



Glider with floor attachment



Table Top for Integration



A90 Table Top for Integration



A120 Table Top for Integration

### Variants



## Sample Configurations





## Specifications

| 2 Seater Pouffe: |
|------------------|
| Height: 450 mm   |
| Width: 1660mm    |
| Depth: 670mm     |
|                  |

3 Seater Pouffe:

Height: 450 mm

Width: 2365 mm

Depth: 670 mm

#### 3 Seater:

Height: 815 mm Width: 2365 mm Depth: 670 mm

#### 4 Seater:

Height: 815 mm Width: 3070 mm Depth: 670 mm





# CONTACT

1300 784 814 sales@interia.com.au

Showroom Old Cloisters Building 200 St. Georges Terrace, Perth WA 6000

Head Office 21 - 25 Chisholm Crescent, Kewdale WA 6105

Connect with us on social media!