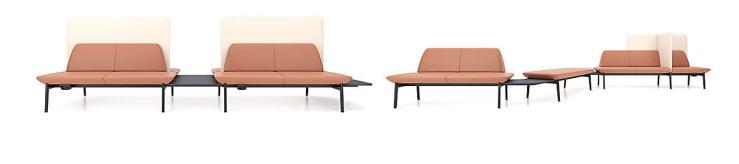

## Sample Configurations

#### Features

- Variations: Freestanding, Sofa with panels, Double-sided Sofe, Pouffe
- 2, 3, and 4-seater sofas
- 3 and 4-seater sofas are available with panels in two different heights
- Diversity of applications and configurations
- The sofas are also available in right and left versions
- Additional system components include 2 and 3-seater pouffes and a double-sided sofas
- Optional tables, glides and media ports