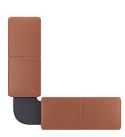

ime 

# Genaya

Genaya is more than just soft seating. Its modularity enables Genaya to respond to the diverse needs of its users and it blends harmoniously into any space. It is the epitome of interior design comfort and flexibility.

#### Features

- Variations: Freestanding, Sofa with panels, Double-sided Sofe, Pouffe
- 2, 3, and 4-seater sofas
- 3 and 4-seater sofas are available with panels in two different heights
- Diversity of applications and configurations
- The sofas are also available in right and left versions
- Additional system components include 2 and 3-seater pouffes and a double-sided sofas
- Optional tables, glides and media ports

#### Optional



Media Port



Integrated Table



Low or High Panel Back Rest



Glider with floor attachment



Table Top for Integration



A90 Table Top for Integration



A120 Table Top for Integration

### Variants



## Sample Configurations





## Specifications

| 2 Seater Pouffe: |
|------------------|
| Height: 450 mm   |
| Width: 1660mm    |
| Depth: 670mm     |
|                  |

3 Seater Pouffe:

Height: 450 mm

Width: 2365 mm

Depth: 670 mm

#### 3 Seater:

Height: 815 mm Width: 2365 mm Depth: 670 mm

#### 4 Seater:

Height: 815 mm Width: 3070 mm Depth: 670 mm





# CONTACT

1300 784 814 sales@interia.com.au

Showroom Old Cloisters Building 200 St. Georges Terrace, Perth WA 6000

Head Office 21 - 25 Chisholm Crescent, Kewdale WA 6105

Connect with us on social media!