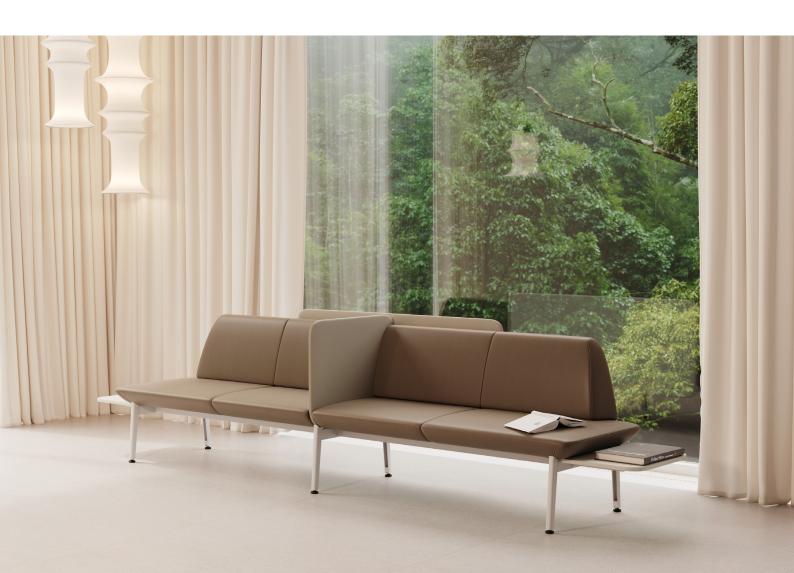

# Genaya

Genaya is more than just soft seating. Its modularity enables Genaya to respond to the diverse needs of its users and it blends harmoniously into any space. It is the epitome of interior design comfort and flexibility.

#### Features

- Variations: Freestanding, Sofa with panels, Double-sided Sofe, Pouffe
- 2, 3, and 4-seater sofas
- 3 and 4-seater sofas are available with panels in two different heights
- Diversity of applications and configurations
- The sofas are also available in right and left versions
- Additional system components include 2 and 3-seater pouffes and a double-sided sofas
- Optional tables, glides and media ports