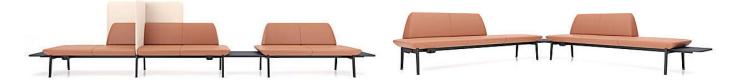

## Sample Configurations

#### Features

- Variations: Freestanding, Sofa with panels, Double-sided Sofe, Pouffe
- 2, 3, and 4-seater sofas
- 3 and 4-seater sofas are available with panels in two different heights
- Diversity of applications and configurations
- The sofas are also available in right and left versions
- Additional system components include 2 and 3-seater pouffes and a double-sided sofas
- Optional tables, glides and media ports