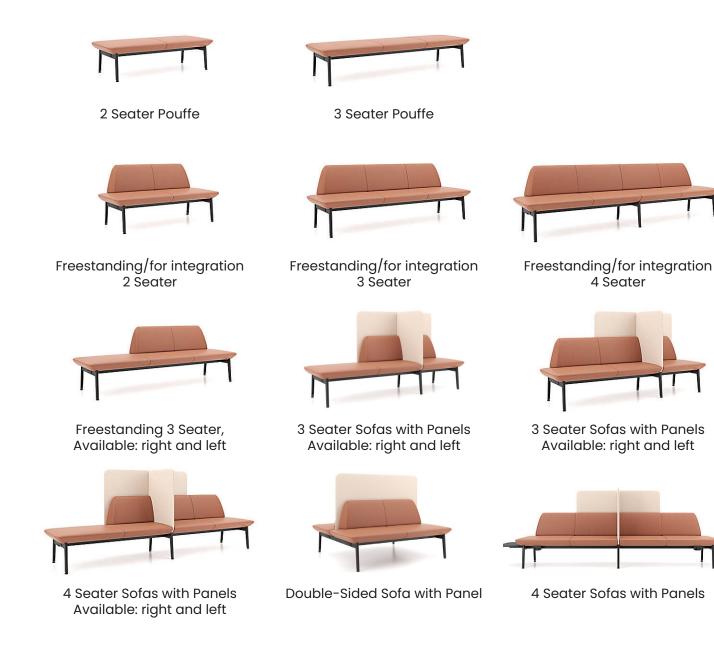

#### Features

- Variations: Freestanding, Sofa with panels, Double-sided Sofe, Pouffe
- 2, 3, and 4-seater sofas
- 3 and 4-seater sofas are available with panels in two different heights
- Diversity of applications and configurations
- The sofas are also available in right and left versions
- Additional system components include 2 and 3-seater pouffes and a double-sided sofas
- Optional tables, glides and media ports

### Variants

## Specifications

| 2 Seater Pouffe: |
|------------------|
| Height: 450 mm   |
| Width: 1660mm    |
| Depth: 670mm     |
|                  |

3 Seater Pouffe:

Height: 450 mm

Width: 2365 mm

Depth: 670 mm

#### 3 Seater:

Height: 815 mm Width: 2365 mm Depth: 670 mm

#### 4 Seater:

Height: 815 mm Width: 3070 mm Depth: 670 mm