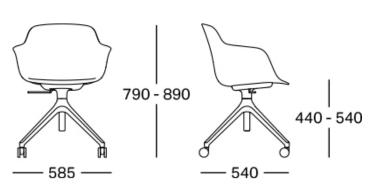

Right from its design, the Loria collection is conceived to be disassembled when a component is replaced, in order to limit its consumption.





## **Standard PP Colour Options**



#### **Shell Options**



## **Base Options**



<sup>\*</sup> Other powdercoat colours and base finishes avaliable upon request.

## Optional



## **Stacking Specifications**

#### PP Shell with Metal Sled Frame

Stackability: 12 units on the ground and 20 on trolleys

#### PP Shell Fully Upholstered with Metal Sled Frame

Stackability: 6 untis on the ground and 8 on trolleys

#### PP Shell with Metal 4 Leg Frame

Stackability: 12 units on the ground and 15 on trolleys

#### PP SHell Fully Upholstered with Metal 4 Leg Frame

Stackability: 6 units on the ground and 8 on trolleys

## **Specifications**









4 Way Swivel Adjustable Height Arm Chair

## Specifications



Sled Stool - Low Sled Stool - High







## CONTACT

1300 784 814 sales@interia.com.au

Showroom
Old Cloisters Building
200 St. Georges Terrace,
Perth WA 6000

Head Office
21 - 25 Chisholm Crescent,
Kewdale WA 6105

Connect with us on social media!