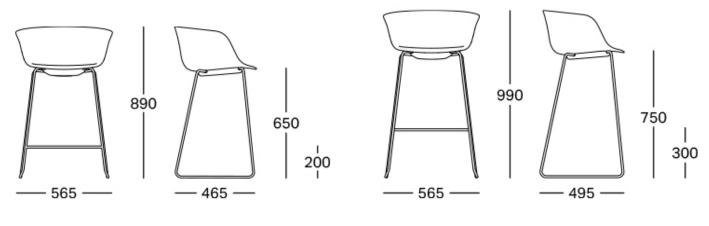

## Specifications

Sled Stool - Low Sled Stool - High

#### PP Shell with Metal Sled Frame

Stackability: 12 units on the ground and 20 on trolleys

#### PP Shell Fully Upholstered with Metal Sled Frame

Stackability: 6 untis on the ground and 8 on trolleys