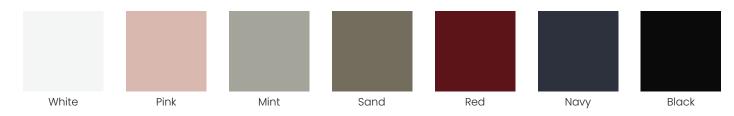

ed shell: 6 units on the ground, 8 units on a trolley
- Optional Upholstery and Seat Pads
- 10 Years Warranty
- 140kg Recommended Weight Capacity
- ANSI/BIFMA X5.1 Certified



# 100% Recycled Plastic

The Loria collection is made from high quality, recyclable and environmentally friendly raw materials.

During the production processes, maximum attention is paid to reducing the consumption of raw materials, rationalising resources, reusing and/or recycling waste, and controlling emissions. Making durable products, both aesthetically and in terms of resistance, is the key element in guaranteeing sustainability.

Right from its design, the Loria collection is conceived to be disassembled when a component is replaced, in order to limit its consumption.





## **Standard PP Colour Options**



#### **Shell Options**



## **Base Options**



<sup>\*</sup> Other powdercoat colours and base finishes avaliable upon request.

## Optional



## **Stacking Specifications**

#### PP Shell with Metal Sled Frame

Stackability: 12 units on the ground and 20 on trolleys

#### PP Shell Fully Upholstered with Metal Sled Frame

Stackability: 6 untis on the ground and 8 on trolleys

#### PP Shell with Metal 4 Leg Frame

Stackability: 12 units on the ground and 15 on trolleys

#### PP SHell Fully Upholstered with Metal 4 Leg Frame

Stackability: 6 units on the ground and 8 on trolleys

## **Specifications**









4 Way Swivel Adjustable Height Arm Chair

## Specifications



Sled Stool - Low Sled Stool - High







## CONTACT

1300 784 814 sales@interia.com.au

Showroom
Old Cloisters Buil