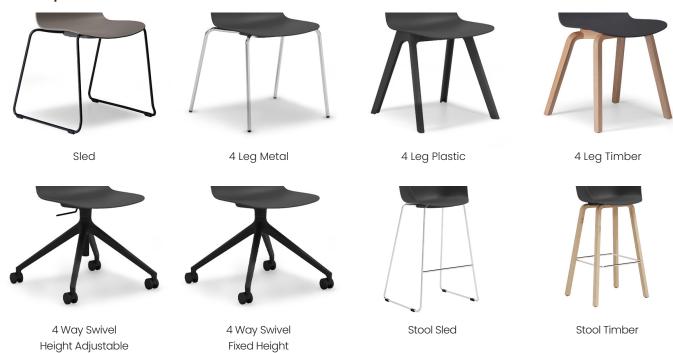

## **Base Options**

<sup>\*</sup> Other powdercoat colours and base finishes avaliable upon request.

#### PP Shell with Metal Sled Frame

Stackability: 12 units on the ground and 20 on trolleys

#### PP Shell Fully Upholstered with Metal Sled Frame

Stackability: 6 untis on the ground and 8 on trolleys

#### PP Shell with Metal 4 Leg Frame

Stackability: 12 units on the ground and 15 on trolleys

#### PP SHell Fully Upholstered with Metal 4 Leg Frame

Stackability: 6 units on the ground and 8 on trolleys