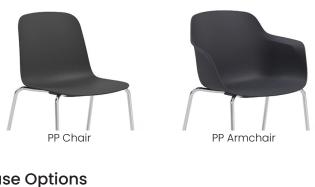

round, 8 units on a trolley
- Optional Upholstery and Seat Pads
- 10 Years Warranty
- 140kg Recommended Weight Capacity
- ANSI/BIFMA X5.1 Certified



# 100% Recycled Plastic

The Loria collection is made from high quality, recyclable and environmentally friendly raw materials.

During the production processes, maximum attention is paid to reducing the consumption of raw materials, rationalising resources, reusing and/or recycling waste, and controlling emissions. Making durable products, both aesthetically and in terms of resistance, is the key element in guaranteeing sustainability.

Right from its design, the Loria collection is conceived to be disassembled when a component is replaced, in order to limit its consumption.





## **Standard PP Colour Options**



#### **Shell Options**



## **Base Options**



<sup>\*</sup> Other powdercoat colours and base finishes avaliable upon request.

## Optional



## **Stacking Specifications**

#### PP Shell with Metal Sled Frame

Stackability: 12 units on the ground and 20 on trolleys

#### PP Shell Fully Upholstered with Metal Sled Frame

Stackability: 6 untis on the ground and 8 on trolleys

#### PP Shell with Metal 4 Leg Frame

Stackability: 12 units on the ground and 15 on trolleys

#### PP SHell Fully Upholstered with Metal 4 Leg Frame

Stackability: 6 units on the ground and 8 on trolleys

## **Specifications**









4 Way Swivel Adjustable Height Arm Chair

## Specifications



Sled Stool - Low Sled Stool - High







## CONTACT

1300 784 814 sales@interia.com.au

Showroom
Old Cloisters Building
200 St. Georges Terra