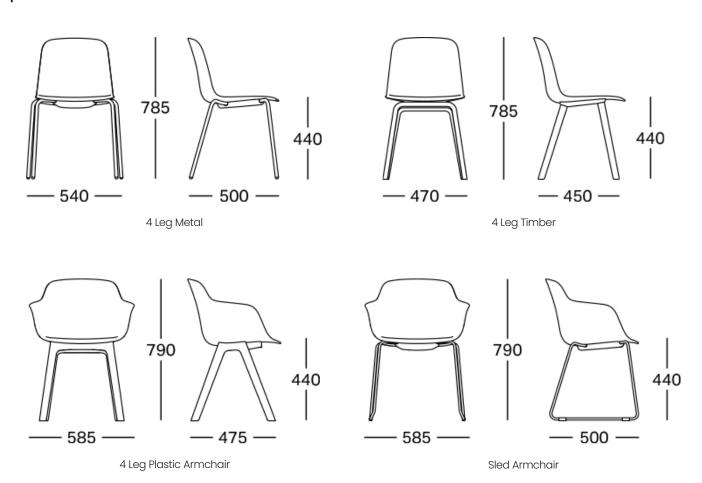

ity.

Right from its design, the Loria collection is conceived to be disassembled when a component is replaced, in order to limit its consumption.





## **Standard PP Colour Options**



#### **Shell Options**



## **Base Options**



<sup>\*</sup> Other powdercoat colours and base finishes avaliable upon request.

## Optional



## **Stacking Specifications**

#### PP Shell with Metal Sled Frame

Stackability: 12 units on the ground and 20 on trolleys

#### PP Shell Fully Upholstered with Metal Sled Frame

Stackability: 6 untis on the ground and 8 on trolleys

#### PP Shell with Metal 4 Leg Frame

Stackability: 12 units on the ground and 15 on trolleys

#### PP SHell Fully Upholstered with Metal 4 Leg Frame

Stackability: 6 units on the ground and 8 on trolleys

## **Specifications**









4 Way Swivel Adjustable Height Arm Chair

## Specifications



Sled Stool - Low Sled Stool - High







## CONTACT

1300 784 814 sales@interia.com.au

Showroom
Old Cloisters Building
200 St. Georges Terrace,
Perth WA 6000

Head Office
21 - 25 Chisholm Crescent,
Kewdale WA 6105

Connect with us on social media!