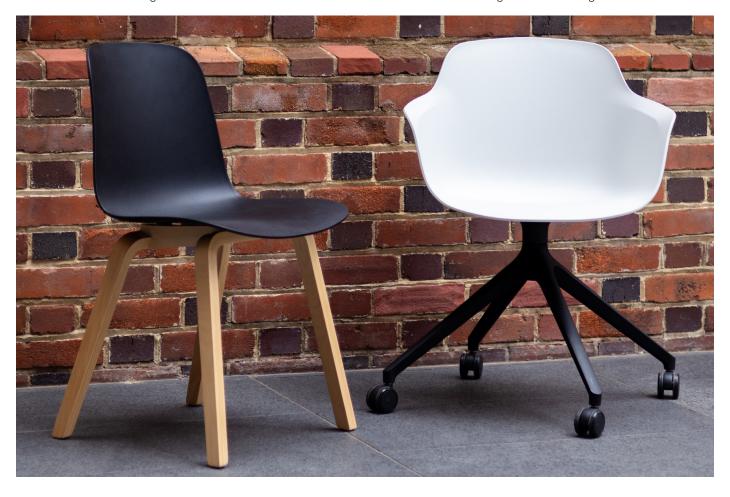

## Loria

We are excited to announce a new product range, The Loria Collection. This range will be exclusively supplied by Interia in WA. Loria is an Italian collection by French designer Jun Yasumoto. Born in Tokyo and now living in Paris, France, Jun Yasumoto designed the Loria as a commercial furniture solution for a wide variety of contexts and uses.

The Loria collection is made from high quality, recyclable, and environmentally friendly raw materials. The shell of the chair, armchair and stool is made of glass fibre reinforced polypropylene, thus obtaining the perfect mix of lightness and durability. There is a Loria chair to suit all applications, such as dining areas, cafés, meeting rooms, visitor and lobby areas, healthcare, and educational spaces.