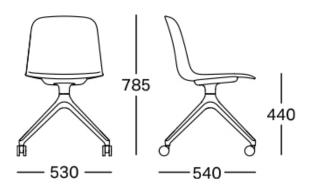

y.

Right from its design, the Loria collection is conceived to be disassembled when a component is replaced, in order to limit its consumption.





## **Standard PP Colour Options**



#### **Shell Options**



## **Base Options**



<sup>\*</sup> Other powdercoat colours and base finishes avaliable upon request.

## Optional



## **Stacking Specifications**

#### PP Shell with Metal Sled Frame

Stackability: 12 units on the ground and 20 on trolleys

#### PP Shell Fully Upholstered with Metal Sled Frame

Stackability: 6 untis on the ground and 8 on trolleys

#### PP Shell with Metal 4 Leg Frame

Stackability: 12 units on the ground and 15 on trolleys

#### PP SHell Fully Upholstered with Metal 4 Leg Frame

Stackability: 6 units on the ground and 8 on trolleys

## **Specifications**









4 Way Swivel Adjustable Height Arm Chair

## Specifications



Sled Stool - Low Sled Stool - High







## CONTACT

1300 784 814 sales@interia.com.au

Showroom
Old Cloisters Building
200 St. Georges Terrace,
Perth WA 6000

Head Office
21 - 25 Chisholm Crescent,
Kewdale WA 6105

Connect with us on social media!