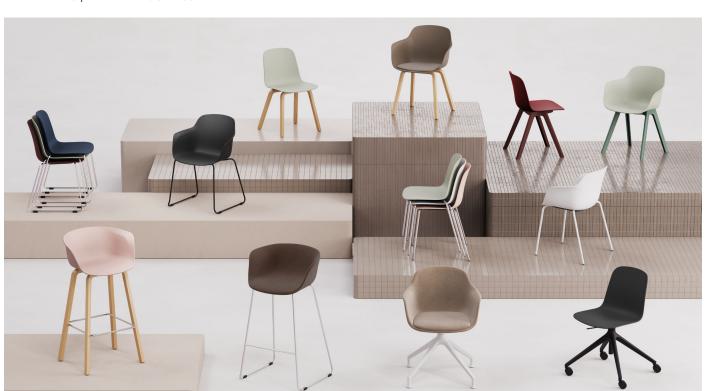

#### **Features**

- One-Piece PP Flex Shell
- Interchangeable shells and bases
- · Chair, armchair and stool options
- Customisable
- Sled and 4 Leg Metal options stackable
  - PP shell: 12 units on the ground, 20 units on a trolley
  - Upholstered shell: 6 units on the ground, 8 units on a trolley
- Optional Upholstery and Seat Pads
- 10 Years Warranty
- 140kg Recommended Weight Capacity
- ANSI/BIFMA X5.1 Certified

## **Standard PP Colour Options**

#### **Shell Options**

## **Base Options**

<sup>\*</sup> Other powdercoat colours and base finishes avaliable upon request.