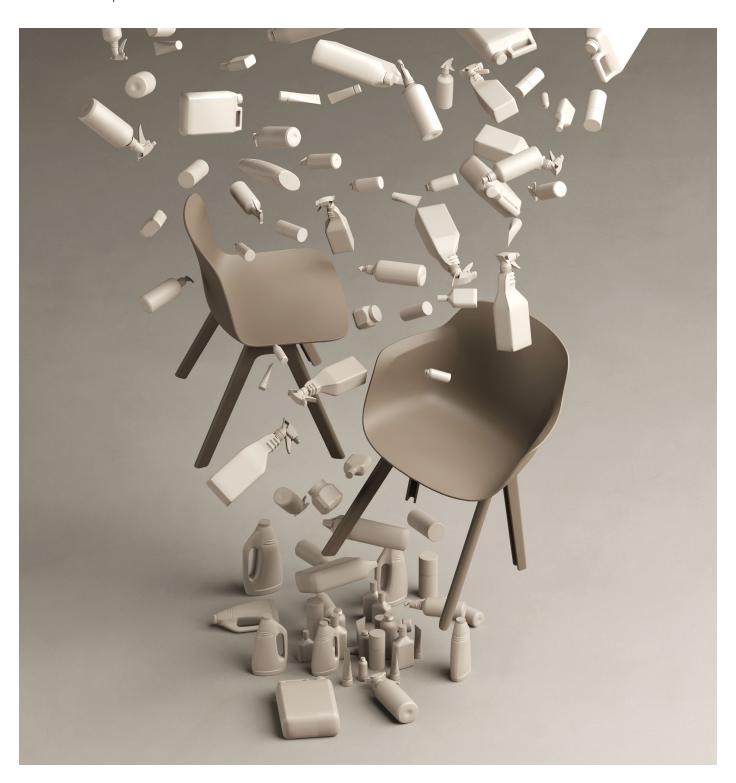

# 100% Recycled Plastic

The Loria collection is made from high quality, recyclable and environmentally friendly raw materials.

During the production processes, maximum attention is paid to reducing the consumption of raw materials, rationalising resources, reusing and/or recycling waste, and controlling emissions. Making durable products, both aesthetically and in terms of resistance, is the key element in guaranteeing sustainability.

Right from its design, the Loria collection is conceived to be disassembled when a component is replaced, in order to limit its consumption.