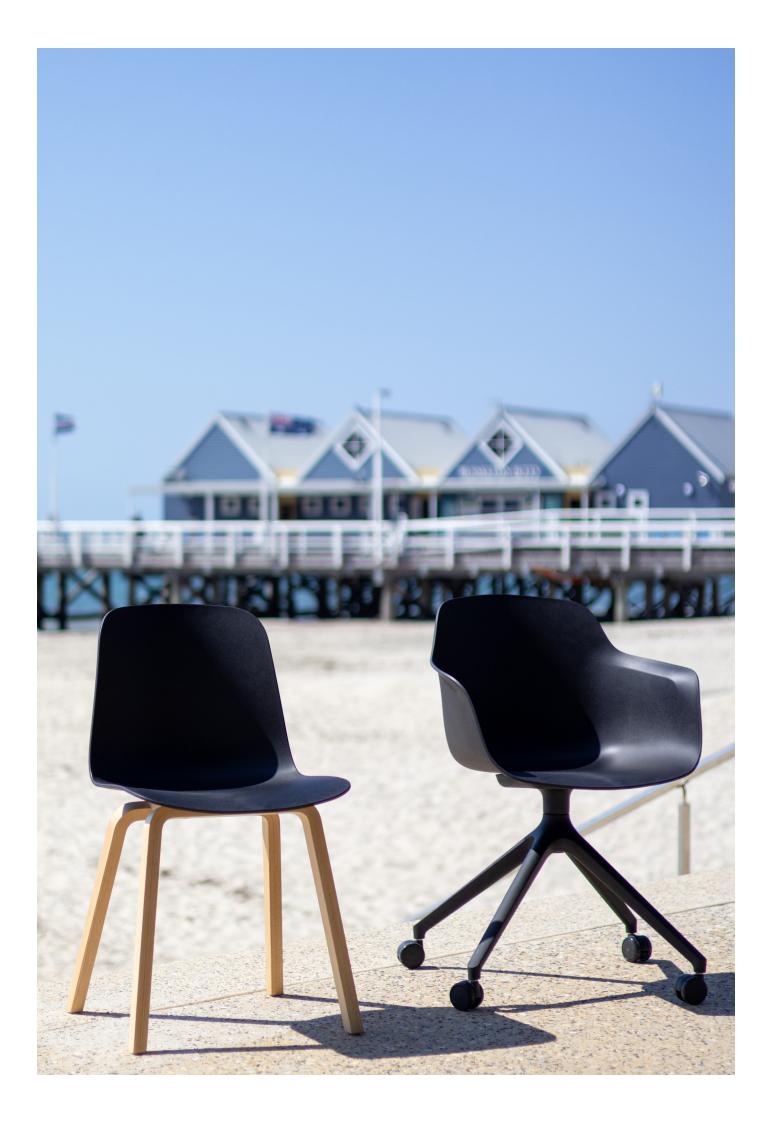

## Loria

We are excited to announce a new product range, The Loria Collection. This range will be exclusively supplied by Interia in WA. Loria is an Italian collection by French designer Jun Yasumoto. Born in Tokyo and now living in Paris, France, Jun Yasumoto designed the Loria as a commercial furniture solution for a wide variety of contexts and uses.

The Loria collection is made from high quality, recyclable, and environmentally friendly raw materials. The shell of the chair, armchair and stool is made of glass fibre reinforced polypropylene, thus obtaining the perfect mix of lightness and durability. There is a Loria chair to suit all applications, such as dining areas, cafés, meeting rooms, visitor and lobby areas, healthcare, and educational spaces.

#### **Features**

- One-Piece PP Flex Shell
- Interchangeable shells and bases
- · Chair, armchair and stool options
- Customisable
- Sled and 4 Leg Metal options stackable
  - PP shell: 12 units on the ground, 20 units on a trolley
  - Upholstered shell: 6 units on the ground, 8 units on a trolley
- Optional Upholstery and Seat Pads
- 10 Years Warranty
- 140kg Recommended Weight Capacity
- ANSI/BIFMA X5.1 Certified