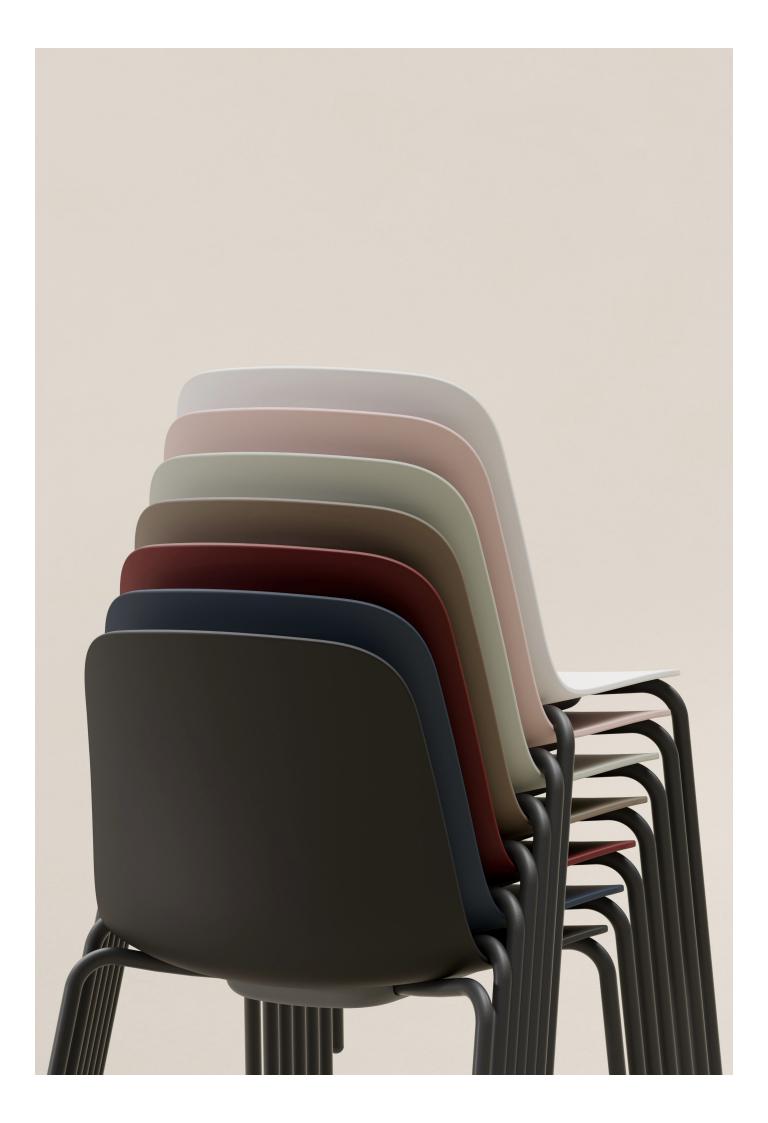

The Loria collection is made from high quality, recyclable, and environmentally friendly raw materials. The shell of the chair, armchair and stool is made of glass fibre reinforced polypropylene, thus obtaining the perfect mix of lightness and durability. There is a Loria chair to suit all applications, such as dining areas, cafés, meeting rooms, visitor and lobby areas, healthcare, and educational spaces.

#### **Features**

- One-Piece PP Flex Shell
- Interchangeable shells and bases
- · Chair, armchair and stool options
- Customisable
- Sled and 4 Leg Metal options stackable
  - PP shell: 12 units on the ground, 20 units on a trolley
  - Upholstered shell: 6 units on the ground, 8 units on a trolley
- Optional Upholstery and Seat Pads
- 10 Years Warranty
- 140kg Recommended Weight Capacity
- ANSI/BIFMA X5.1 Certified

## **Standard PP Colour Options**