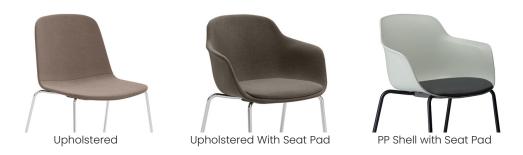

- ANSI/BIFMA X5.1 Certified



# 100% Recycled Plastic

The Loria collection is made from high quality, recyclable and environmentally friendly raw materials.

During the production processes, maximum attention is paid to reducing the consumption of raw materials, rationalising resources, reusing and/or recycling waste, and controlling emissions. Making durable products, both aesthetically and in terms of resistance, is the key element in guaranteeing sustainability.

Right from its design, the Loria collection is conceived to be disassembled when a component is replaced, in order to limit its consumption.





## **Standard PP Colour Options**



#### **Shell Options**



## **Base Options**



<sup>\*</sup> Other powdercoat colours and base finishes avaliable upon request.

## Optional



## **Stacking Specifications**

#### PP Shell with Metal Sled Frame

Stackability: 12 units on the ground and 20 on trolleys

#### PP Shell Fully Upholstered with Metal Sled Frame

Stackability: 6 untis on the ground and 8 on trolleys

#### PP Shell with Metal 4 Leg Frame

Stackability: 12 units on the ground and 15 on trolleys

#### PP SHell Fully Upholstered with Metal 4 Leg Frame

Stackability: 6 units on the ground and 8 on trolleys

## **Specifications**









4 Way Swivel Adjustable Height Arm Chair

## Specifications



Sled Stool - Low Sled Stool - High







## CONTACT

1300 784 814 sales@interia.com.au

Showroom
Old Cloisters Building
200 St. Georges Terrace,
Perth WA 6000

Head Office
21 - 25 Chisholm Crescent,
Kewdale WA 6105

Connect with us on social media!