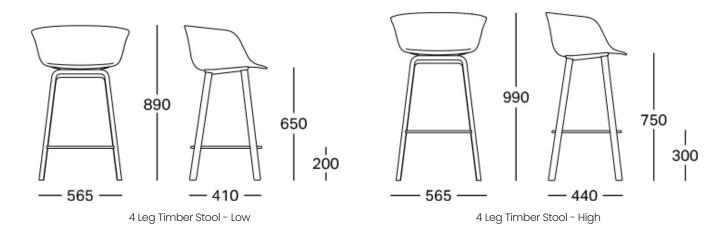

## Specifications

Sled Stool - Low Sled Stool - High

#### PP Shell with Metal 4 Leg Frame

Stackability: 12 units on the ground and 15 on trolleys

#### PP SHell Fully Upholstered with Metal 4 Leg Frame

Stackability: 6 units on the ground and 8 on trolleys