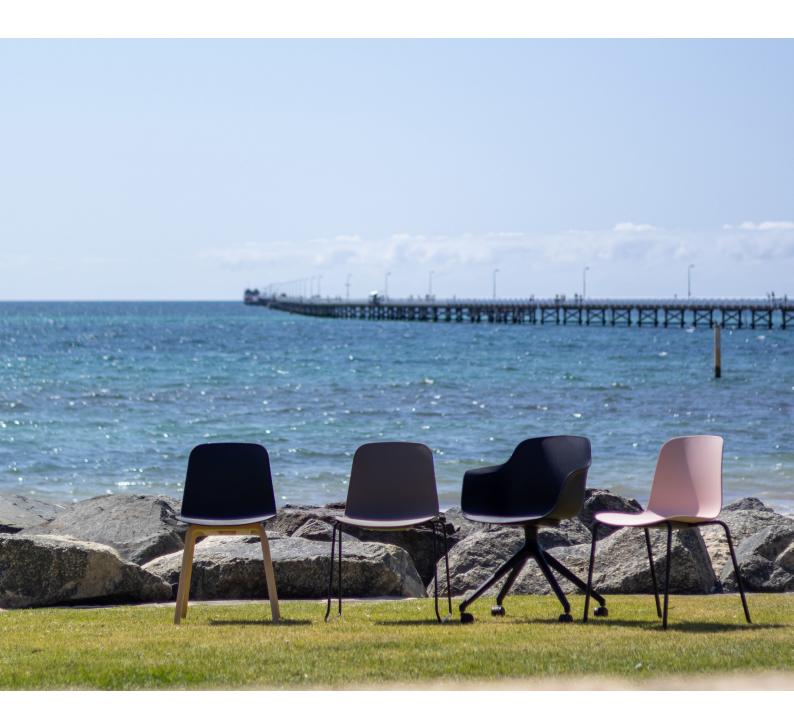

## Loria

We are excited to announce a new product range, The Loria Collection. This range will be exclusively supplied by Interia in WA. Loria is an Italian collection by French designer Jun Yasumoto. Born in Tokyo and now living in Paris, France, Jun Yasumoto designed the Loria as a commercial furniture solution for a wide variety of contexts and uses.

The Loria collection is made from high quality, recyclable, and environmentally friendly raw materials. The shell of the chair, armchair and stool is made of glass fibre reinforced polypropylene, thus obtaining the perfect mix of lightness and durability. There is a Loria chair to suit all applications, such as dining areas, cafés, meeting rooms, visitor and lobby areas, healthcare, and educational spaces.

#### **Features**

- One-Piece PP Flex Shell
- Interchangeable shells and bases
- · Chair, armchair and stool options
- Customisable
- Sled and 4 Leg Metal options stackable
  - PP shell: 12 units on the ground, 20 units on a trolley
  - Upholstered shell: 6 units on the ground, 8 units on a trolley
- Optional Upholstery and Seat Pads
- 10 Years Warranty
- 140kg Recommended Weight Capacity
- ANSI/BIFMA X5.1 Certified