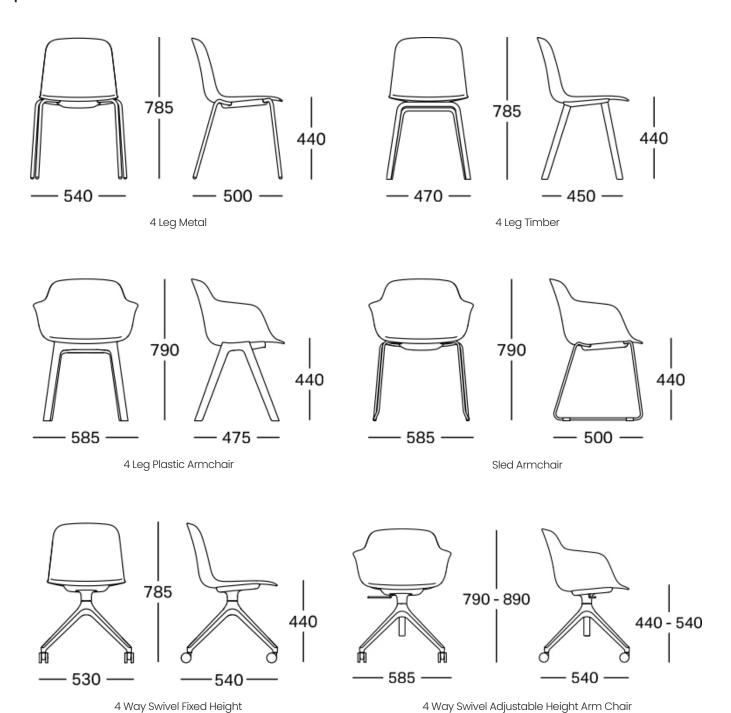

# 100% Recycled Plastic

The Loria collection is made from high quality, recyclable and environmentally friendly raw materials.

During the production processes, maximum attention is paid to reducing the consumption of raw materials, rationalising resources, reusing and/or recycling waste, and controlling emissions. Making durable products, both aesthetically and in terms of resistance, is the key element in guaranteeing sustainability.

Right from its design, the Loria collection is conceived to be disassembled when a component is replaced, in order to limit its consumption.





### **Standard PP Colour Options**



#### **Shell Options**



### **Base Options**



<sup>\*</sup> Other powdercoat colours and base finishes avaliable upon request.

### Optional



### **Specifications**



### Specifications







# CONTACT

1300 784 814 sales@interia.com.au

Showroom
Old Cloisters Building
200 St. Georges Terrace,
Perth WA 6000

Head Office
21 - 25 Chisholm Crescent,
Kewdale WA 6105

Connect with us on social media!