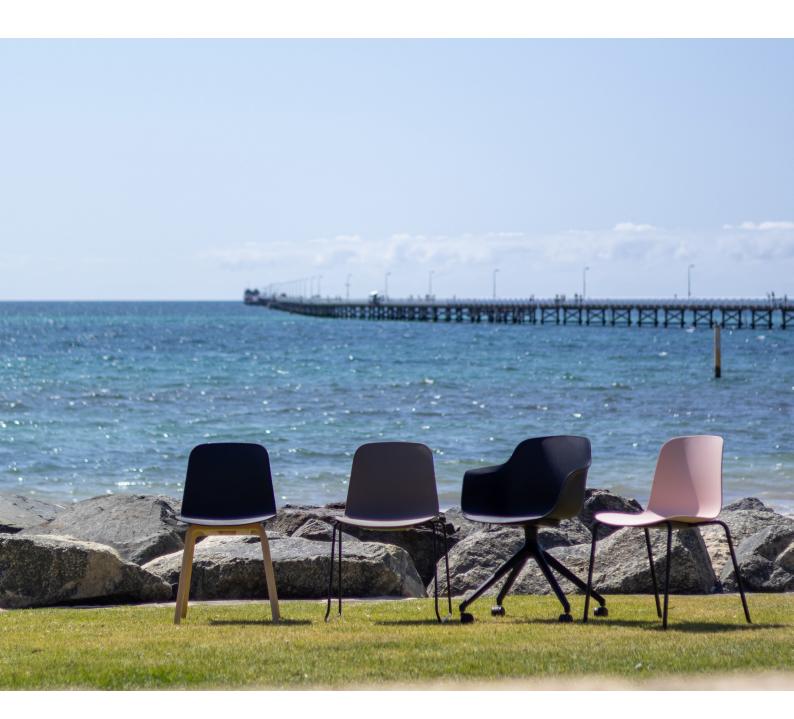

## Loria

We are excited to announce a new product range, The Loria Collection. This range will be exclusively supplied by Interia in WA. Loria is an Italian collection by French designer Jun Yasumoto. Born in Tokyo and now living in Paris, France, Jun Yasumoto designed the Loria as a commercial furniture solution for a wide variety of contexts and uses.

The Loria collection is made from high quality, recyclable, and environmentally friendly raw materials. The shell of the chair, armchair and stool is made of glass fibre reinforced polypropylene, thus obtaining the perfect mix of lightness and durability. There is a Loria chair to suit all applications, such as dining areas, cafés, meeting rooms, visitor and lobby areas, healthcare, and educational spaces.

#### **Features**

- One-Piece PP Flex Shell
- Interchangeable shells and bases
- · Chair, armchair and stool options
- Customisable
- Stackable
- Optional Upholstery and Seat Pads
- 10 Years Warranty
- 140kg Recommended Weight Capacity
- ANSI/BIFMA X5.1 Certified