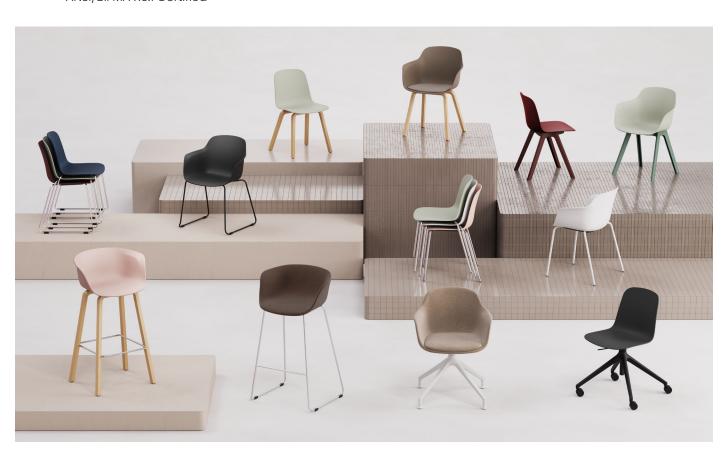

The Loria collection is made from high quality, recyclable, and environmentally friendly raw materials. The shell of the chair, armchair and stool is made of glass fibre reinforced polypropylene, thus obtaining the perfect mix of lightness and durability. There is a Loria chair to suit all applications, such as dining areas, cafés, meeting rooms, visitor and lobby areas, healthcare, and educational spaces.

#### **Features**

- One-Piece PP Flex Shell
- Interchangeable shells and bases
- · Chair, armchair and stool options
- Customisable
- Stackable
- Optional Upholstery and Seat Pads
- 10 Years Warranty
- 140kg Recommended Weight Capacity
- ANSI/BIFMA X5.1 Certified

### **Standard PP Colour Options**

#### **Shell Options**

### **Base Options**

<sup>\*</sup> Other powdercoat colours and base finishes avaliable upon request.