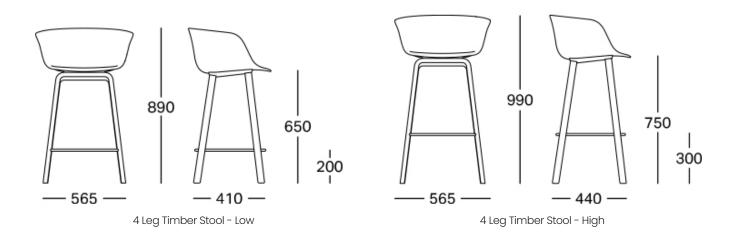

c

The Loria collection is made from high quality, recyclable and environmentally friendly raw materials.

During the production processes, maximum attention is paid to reducing the consumption of raw materials, rationalising resources, reusing and/or recycling waste, and controlling emissions. Making durable products, both aesthetically and in terms of resistance, is the key element in guaranteeing sustainability.

Right from its design, the Loria collection is conceived to be disassembled when a component is replaced, in order to limit its consumption.





### **Standard PP Colour Options**



#### **Shell Options**



### **Base Options**



<sup>\*</sup> Other powdercoat colours and base finishes avaliable upon request.

### Optional



### **Specifications**



### Specifications







# CONTACT

1300 784 814 sales@interia.com.au

Showroom
Old Cloisters Building
200 St. Georges Terrace,
Perth WA 6000

Head Office
21 - 25 Chisholm Crescent,
Kewdale WA 6105

Connect with us on social media!