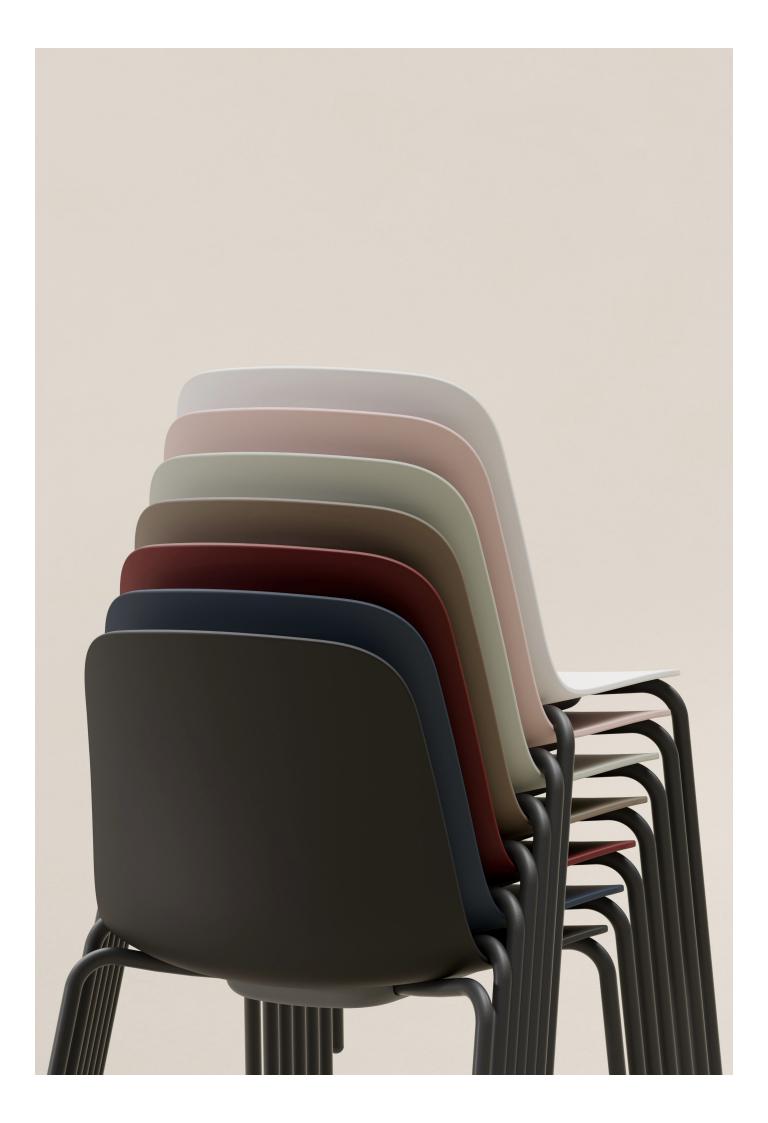

The Loria collection is made from high quality, recyclable, and environmentally friendly raw materials. The shell of the chair, armchair and stool is made of glass fibre reinforced polypropylene, thus obtaining the perfect mix of lightness and durability. There is a Loria chair to suit all applications, such as dining areas, cafés, meeting rooms, visitor and lobby areas, healthcare, and educational spaces.

#### **Features**

- One-Piece PP Flex Shell
- Interchangeable shells and bases
- · Chair, armchair and stool options
- Customisable
- Stackable
- Optional Upholstery and Seat Pads
- 10 Years Warranty
- 140kg Recommended Weight Capacity
- ANSI/BIFMA X5.1 Certified