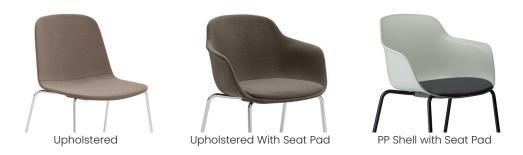

NSI/BIFMA X5.1 Certified



# 100% Recycled Plastic

The Loria collection is made from high quality, recyclable and environmentally friendly raw materials.

During the production processes, maximum attention is paid to reducing the consumption of raw materials, rationalising resources, reusing and/or recycling waste, and controlling emissions. Making durable products, both aesthetically and in terms of resistance, is the key element in guaranteeing sustainability.

Right from its design, the Loria collection is conceived to be disassembled when a component is replaced, in order to limit its consumption.





### **Standard PP Colour Options**



#### **Shell Options**



### **Base Options**



<sup>\*</sup> Other powdercoat colours and base finishes avaliable upon request.

### Optional



### **Specifications**



### Specifications







# CONTACT

1300 784 814 sales@interia.com.au

Showroom
Old Cloisters Building
200 St. Georges Terrace,
Perth WA 6000

Head Office
21 - 25 Chisholm Crescent,
Kewdale WA 6105

Connect with us on social media!