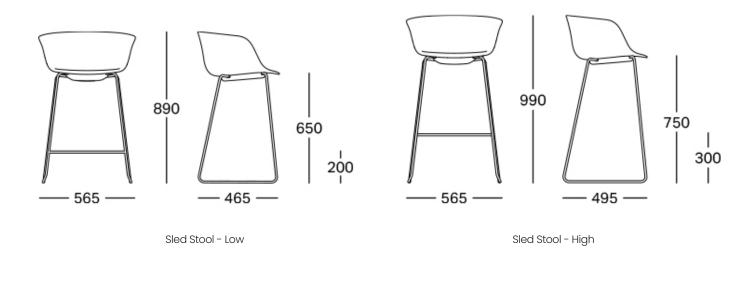

tic

The Loria collection is made from high quality, recyclable and environmentally friendly raw materials.

During the production processes, maximum attention is paid to reducing the consumption of raw materials, rationalising resources, reusing and/or recycling waste, and controlling emissions. Making durable products, both aesthetically and in terms of resistance, is the key element in guaranteeing sustainability.

Right from its design, the Loria collection is conceived to be disassembled when a component is replaced, in order to limit its consumption.





### **Standard PP Colour Options**



#### **Shell Options**



### **Base Options**



<sup>\*</sup> Other powdercoat colours and base finishes avaliable upon request.

### Optional



### **Specifications**



### Specifications







# CONTACT

1300 784 814 sales@interia.com.au

Showroom
Old Cloisters Building
200 St. Georges Terrace,
Perth WA 6000

Head Office
21 - 25 Chisholm Crescent,
Kewdale WA 6105

Connect with us on social media!