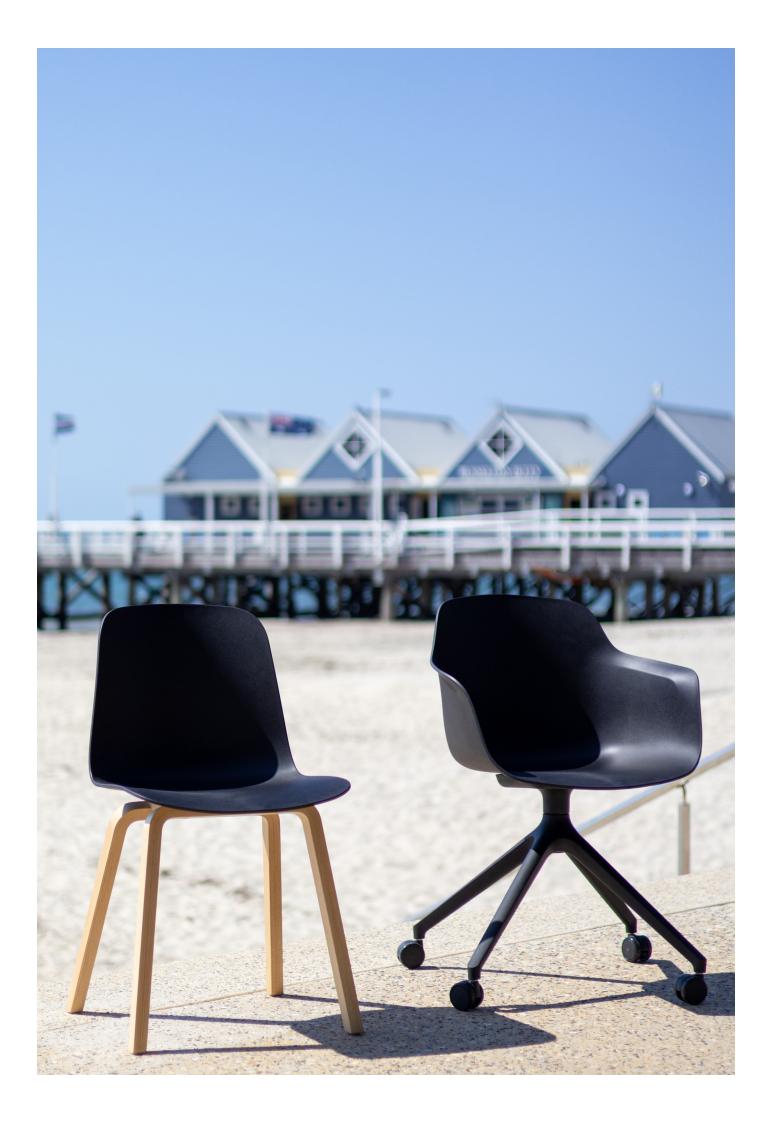

## Loria

We are excited to announce a new product range, The Loria Collection. This range will be exclusively supplied by Interia in WA. Loria is an Italian collection by French designer Jun Yasumoto. Born in Tokyo and now living in Paris, France, Jun Yasumoto designed the Loria as a commercial furniture solution for a wide variety of contexts and uses.

The Loria collection is made from high quality, recyclable, and environmentally friendly raw materials. The shell of the chair, armchair and stool is made of glass fibre reinforced polypropylene, thus obtaining the perfect mix of lightness and durability. There is a Loria chair to suit all applications, such as dining areas, cafés, meeting rooms, visitor and lobby areas, healthcare, and educational spaces.

#### **Features**

- One-Piece PP Flex Shell
- Interchangeable shells and bases
- · Chair, armchair and stool options
- Customisable
- Stackable
- Optional Upholstery and Seat Pads
- 10 Years Warranty
- 140kg Recommended Weight Capacity
- ANSI/BIFMA X5.1 Certified