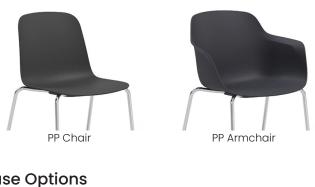

- Customisable
- Stackable
- Optional Upholstery and Seat Pads
- 10 Years Warranty
- 140kg Recommended Weight Capacity
- ANSI/BIFMA X5.1 Certified



# 100% Recycled Plastic

The Loria collection is made from high quality, recyclable and environmentally friendly raw materials.

During the production processes, maximum attention is paid to reducing the consumption of raw materials, rationalising resources, reusing and/or recycling waste, and controlling emissions. Making durable products, both aesthetically and in terms of resistance, is the key element in guaranteeing sustainability.

Right from its design, the Loria collection is conceived to be disassembled when a component is replaced, in order to limit its consumption.





### **Standard PP Colour Options**



#### **Shell Options**



### **Base Options**



<sup>\*</sup> Other powdercoat colours and base finishes avaliable upon request.

### Optional



### **Specifications**



### Specifications







# CONTACT

1300 784 814 sales@interia.com.au

Showroom
Old Cloisters Building
200 St. Georges Terrace,
Perth WA 6000

Head Office
21 - 25 Chisholm Crescent,
Kewdale WA 6105

Connect with us on social media!