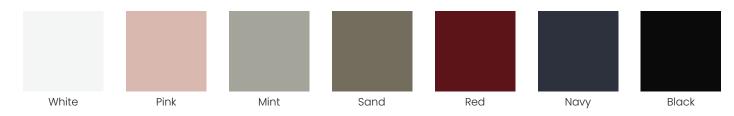

rmchair and stool options
- Customisable
- Stackable
- Optional Upholstery and Seat Pads
- 10 Years Warranty
- 140kg Recommended Weight Capacity
- ANSI/BIFMA X5.1 Certified



# 100% Recycled Plastic

The Loria collection is made from high quality, recyclable and environmentally friendly raw materials.

During the production processes, maximum attention is paid to reducing the consumption of raw materials, rationalising resources, reusing and/or recycling waste, and controlling emissions. Making durable products, both aesthetically and in terms of resistance, is the key element in guaranteeing sustainability.

Right from its design, the Loria collection is conceived to be disassembled when a component is replaced, in order to limit its consumption.





### **Standard PP Colour Options**



#### **Shell Options**



### **Base Options**



<sup>\*</sup> Other powdercoat colours and base finishes avaliable upon request.

### Optional



### **Specifications**



### Specifications







# CONTACT

1300 784 814 sales@interia.com.au

Showroom
Old Cloisters Building
200 St. Georges Terrace,
Perth WA 6000

Head Office
21 - 25 Chisholm Crescent,
Kewdale WA 6105

Connect with us on social media!