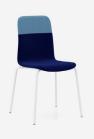

# Vapaa

The wide product range of the Vapaa line is a response to the diverse needs of users. You are sure to find a model that meets your expectations.

#### Features

- Unique design
- High or low backrest
- Stackability
- Different types of bases
- Two colours of upholstery can be combined
- Integrated armrests
- Chairs can be linked to form rows
- Writing tablet available in both right and left-handed version

#### Variants

4 Leg Two Tone Upholstered

4 Leg Wood

4 Leg with Arms

4 Leg Wood with Arms and Writing Tablet

Sled Upholstered

Sled Two Tone Upholstered with Arms

4 Leg with Arms, Writing Tablet and Casters