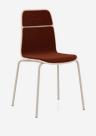

# Vapaa

The wide product range of the Vapaa line is a response to the diverse needs of users. You are sure to find a model that meets your expectations.

#### Features

- Unique design
- High or low backrest
- Stackability
- Different types of bases
- Two colours of upholstery can be combined
- Integrated armrests
- Chairs can be linked to form rows
- Writing tablet available in both right and left-handed version

#### Variants

4 Leg Two Tone Upholstered

4 Leg Wood

4 Leg with Arms

4 Leg Wood with Arms and Writing Tablet

Sled Upholstered

Sled Two Tone Upholstered with Arms

4 Leg with Arms, Writing Tablet and Casters