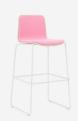

4 Way Caster Wood, Two Tone Upholstered with Arms

Sled Stool

Sled Stool Wood

4 Leg Stool

4 Leg Stool Wood

#### 4 Leg Stool:

Overall Height: 1025mm Overall Depth: 500mm Seat Height: 745mm Seat Depth: 415mm