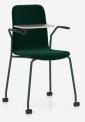

#### Features

- Unique design
- High or low backrest
- Stackability
- Different types of bases
- Two colours of upholstery can be combined
- Integrated armrests
- Chairs can be linked to form rows
- Writing tablet available in both right and left-handed version

#### Variants

4 Leg Two Tone Upholstered

4 Leg Wood

4 Leg with Arms

4 Leg Wood with Arms and Writing Tablet

Sled Upholstered

Sled Two Tone Upholstered with Arms

4 Leg with Arms, Writing Tablet and Casters