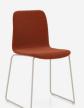

#### Features

- Unique design
- High or low backrest
- Stackability
- Different types of bases
- Two colours of upholstery can be combined
- Integrated armrests
- Chairs can be linked to form rows
- Writing tablet available in both right and left-handed version

#### Variants

4 Leg Two Tone Upholstered

4 Leg Wood

4 Leg with Arms

4 Leg Wood with Arms and Writing Tablet

Sled Upholstered

Sled Two Tone Upholstered with Arms

4 Leg with Arms, Writing Tablet and Casters