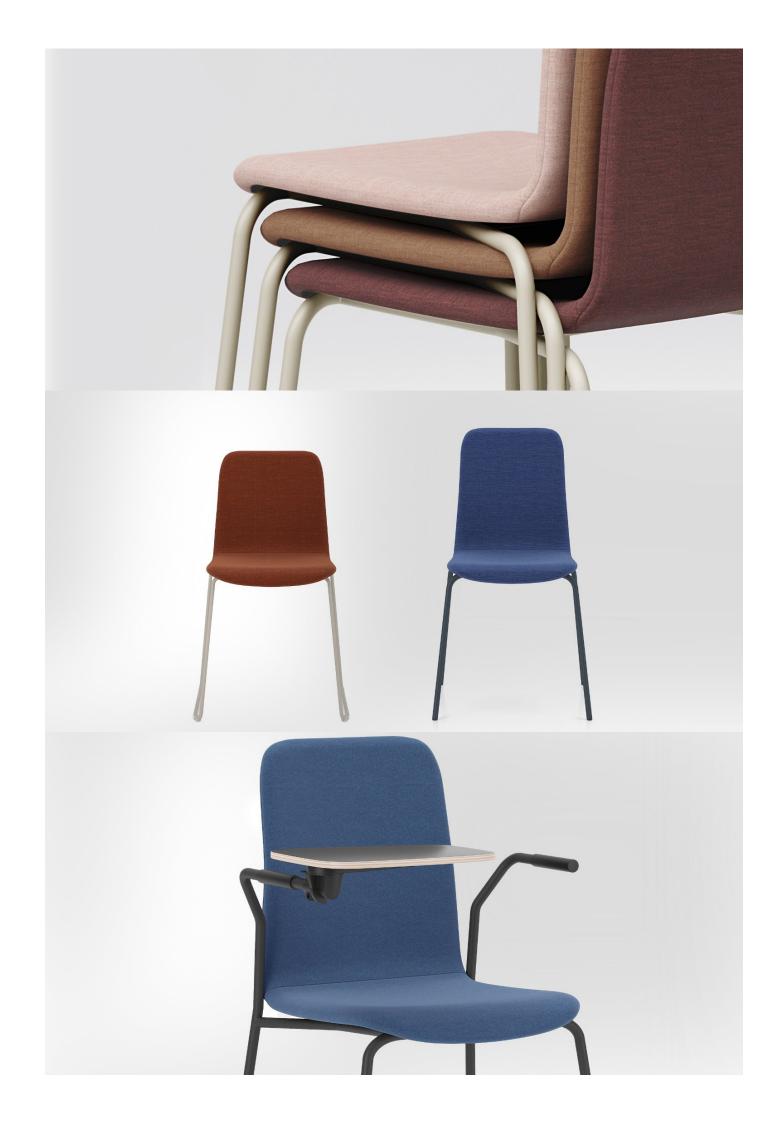

#### Features

- Unique design
- High or low backrest
- Stackability
- Different types of bases
- Two colours of upholstery can be combined
- Integrated armrests
- Chairs can be linked to form rows
- Writing tablet available in both right and left-handed version

#### Variants

4 Leg Two Tone Upholstered

4 Leg Wood

4 Leg with Arms

4 Leg Wood with Arms and Writing Tablet

Sled Upholstered

Sled Two Tone Upholstered with Arms

4 Leg with Arms, Writing Tablet and Casters

4 Way Caster Wood, Two Tone Upholstered with Arms

Sled Stool

Sled Stool Wood

4 Leg Stool

4 Leg Stool Wood