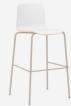

#### 4 Leg Stool:

Overall Height: 1025mm Overall Depth: 500mm Seat Height: 745mm Seat Depth: 415mm

#### Sled Stool:

Overall Height: 1035mm Overall Depth: 505mm Seat Height: 770mm Seat Depth: 415mm