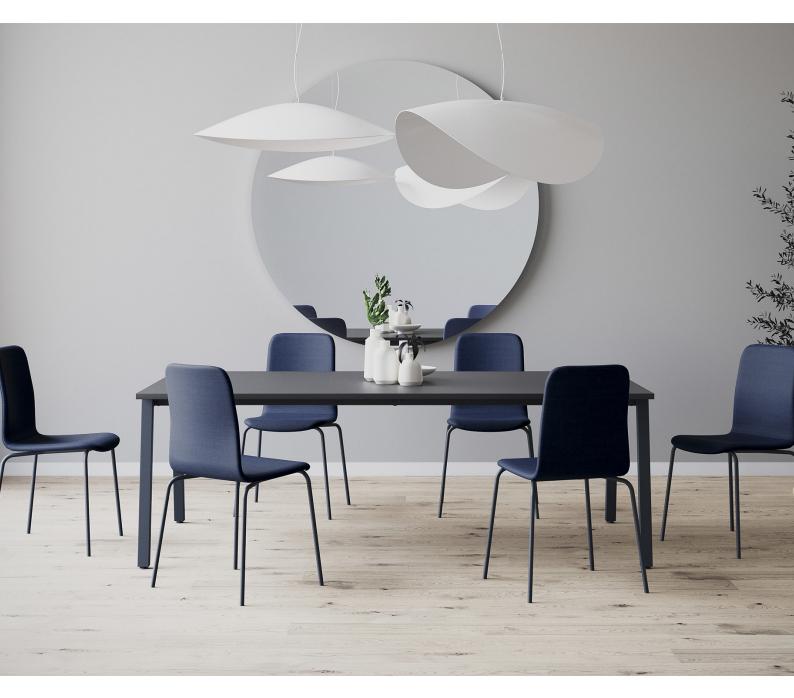

# Vapaa

The wide product range of the Vapaa line is a response to the diverse needs of users. You are sure to find a model that meets your expectations.

#### Features

- Unique design
- High or low backrest
- Stackability
- Different types of bases
- Two colours of upholstery can be combined
- Integrated armrests
- Chairs can be linked to form rows
- Writing tablet available in both right and left-handed version

#### Variants

4 Leg Two Tone Upholstered

4 Leg Wood

4 Leg with Arms

4 Leg Wood with Arms and Writing Tablet

Sled Upholstered

Sled Two Tone Upholstered with Arms

4 Leg with Arms, Writing Tablet and Casters