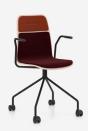

#### Variants

4 Leg Two Tone Upholstered

4 Leg Wood

4 Leg with Arms

4 Leg Wood with Arms and Writing Tablet

Sled Upholstered

Sled Two Tone Upholstered with Arms

4 Leg with Arms, Writing Tablet and Casters

4 Leg, Casters with Arms: Overall Height: 910mm Overall Depth: 570mm Seat Height: 505mm Seat Depth: 415mm Armrest Height: 710mm

#### 4 Way Casters with Arms:

Overall Height: 905mm Overall Depth: 555mm Seat Height: 500mm Seat Depth: 410mm Armrest Height: 710mm