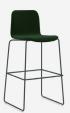

4 Way Caster Wood, Two Tone Upholstered with Arms

Sled Stool

Sled Stool Wood

4 Leg Stool

4 Leg Stool Wood

#### Sled Stool:

Overall Height: 1035mm Overall Depth: 505mm Seat Height: 770mm Seat Depth: 415mm