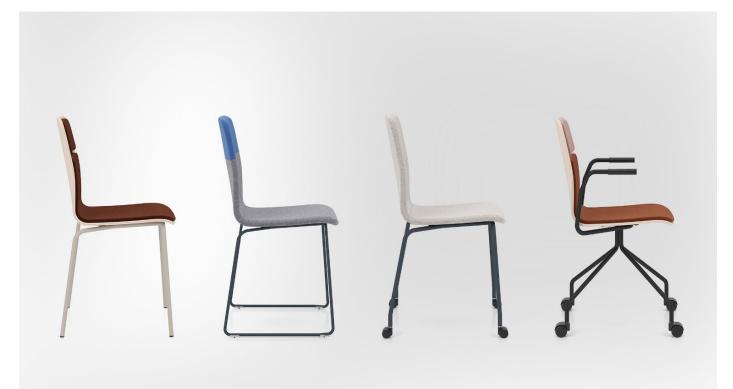

#### Features

- Unique design
- High or low backrest
- Stackability
- Different types of bases
- Two colours of upholstery can be combined
- Integrated armrests
- Chairs can be linked to form rows
- Writing tablet available in both right and left-handed version

#### Variants

4 Leg Two Tone Upholstered

4 Leg Wood

4 Leg with Arms

4 Leg Wood with Arms and Writing Tablet

Sled Upholstered

Sled Two Tone Upholstered with Arms

4 Leg with Arms, Writing Tablet and Casters

4 Way Caster Wood, Two Tone Upholstered with Arms

Sled Stool

Sled Stool Wood

4 Leg Stool

4 Leg Stool Wood