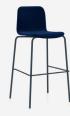

4 Way Caster Wood, Two Tone Upholstered with Arms

Sled Stool

Sled Stool Wood

4 Leg Stool

4 Leg Stool Wood

#### 4 Leg Stool:

Overall Height: 1025mm Overall Depth: 500mm Seat Height: 745mm Seat Depth: 415mm