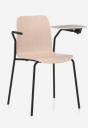

#### Features

- Unique design
- High or low backrest
- Stackability
- Different types of bases
- Two colours of upholstery can be combined
- Integrated armrests
- Chairs can be linked to form rows
- Writing tablet available in both right and left-handed version

#### Variants

4 Leg Two Tone Upholstered

4 Leg Wood

4 Leg with Arms

4 Leg Wood with Arms and Writing Tablet

Sled Upholstered

Sled Two Tone Upholstered with Arms

4 Leg with Arms, Writing Tablet and Casters