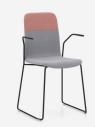

#### Features

- Unique design
- High or low backrest
- Stackability
- Different types of bases
- Two colours of upholstery can be combined
- Integrated armrests
- Chairs can be linked to form rows
- Writing tablet available in both right and left-handed version

#### Variants

4 Leg Two Tone Upholstered

4 Leg Wood

4 Leg with Arms

4 Leg Wood with Arms and Writing Tablet

Sled Upholstered

Sled Two Tone Upholstered with Arms

4 Leg with Arms, Writing Tablet and Casters