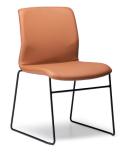

#### **Features**

- Upholstered Flex PP Shell
- Available in Standard Grey and Standard PU Tan
- Base Options:
  - Black Powdercoat Sled Base
  - Swivel 4 Star Black Nylon Base on Castors
- Sled Option Stackable
  - 5 high on floor
  - Stacking with PU Tan upholstery is not recommended and will not be covered by warranty if damage is due to stacking.
- · Swivel Available With Optional Arms
- ANSI/BIFMA Quality verification
- 140kg Recommended Weight Capacity

#### **Variations**

Standard Grey Sled

Standard PU Tan Sled

Standard Grey Swivel

Standard PU Tan Swivel

Standard Grey Swivel With Arms

Standard PU Tan Swivel With Arms