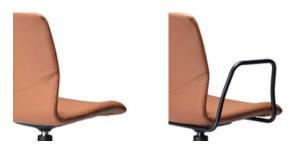

with a cutting-edge plastic shell, Elma redefines comfort and style while maintaining a commitment to quality and durability.

#### **Features**

- Upholstered Flex PP Shell
- Available in Standard Grey and Standard PU Tan
- Base Options:
  - Black Powdercoat Sled Base
  - Swivel 4 Star Black Nylon Base on Castors
- Sled Option Stackable
  - 5 high on floor
  - Stacking with PU Tan upholstery is not recommended and will not be covered by warranty if damage is due to stacking.
- · Swivel Available With Optional Arms
- ANSI/BIFMA Quality verification
- 140kg Recommended Weight Capacity

#### **Variations**



Standard Grey Sled



Standard PU Tan Sled



Standard Grey Swivel



Standard PU Tan Swivel



Standard Grey Swivel With Arms



Standard PU Tan Swivel With Arms

## Optional Arms











### **Specifications**

Visitor Chair:

O/A Height: 870

O/A Width: 540

O/A Depth: 530

Seat Width: 460

Seat Depth: 450

Seat Height: 470

Arm Height: 470

Swivel:

O/A Height: 870

O/A Width: 660

O/A Depth: 660

Seat Width: 460

Seat Depth: 450

Seat Height: 470

Arm Height: 470





## CONTACT

1300 784 814 sales@interia.com.au

Showroom
Old Cloisters Building
200 St. Georges Terrace,
Perth WA 6000

Head Office
21 - 25 Chisholm Crescent,
Kewdale WA 6105

Connect with us on social media!