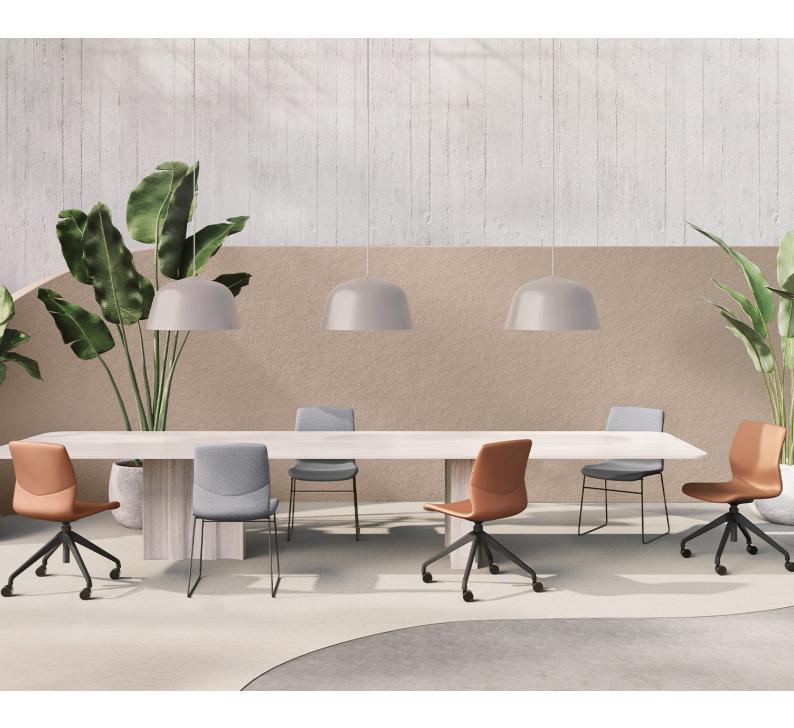

### Elma

Elma is a new family range with the perfect blend of comfort, flexibility, and contemporary design, tailored to elevate your seating experience.

Crafted with a cutting-edge plastic shell, Elma redefines comfort and style while maintaining a commitment to quality and durability.

#### **Variations**

Standard Grey Sled

Standard PU Tan Sled

Standard Grey Swivel

Standard PU Tan Swivel

Standard Grey Swivel With Arms

Standard PU Tan Swivel With Arms