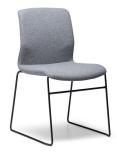

#### **Features**

- Upholstered Flex PP Shell
- Available in Standard Grey and Standard PU Tan
- Base Options:
  - Black Powdercoat Sled Base
  - Swivel 4 Star Black Nylon Base on Castors
- Sled Option Stackable
  - 5 high on floor
  - Stacking with PU Tan upholstery is not recommended and will not be covered by warranty if damage is due to stacking.
- · Swivel Available With Optional Arms
- ANSI/BIFMA Quality verification
- 140kg Recommended Weight Capacity

#### **Variations**

Standard Grey Sled

Standard PU Tan Sled

Standard Grey Swivel

Standard PU Tan Swivel

Standard Grey Swivel With Arms

Standard PU Tan Swivel With Arms