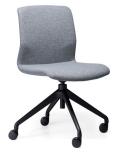

#### **Features**

- Upholstered Flex PP Shell
- Available in Standard Grey and Standard PU Tan
- Base Options:
  - Black Powdercoat Sled Base
  - Swivel 4 Star Black Nylon Base on Castors
- Sled Option Stackable
  - 5 high on floor
  - Stacking with PU Tan upholstery is not recommended and will not be covered by warranty if damage is due to stacking.
- · Swivel Available With Optional Arms
- ANSI/BIFMA Quality verification
- 140kg Recommended Weight Capacity

#### **Variations**

Standard Grey Sled

Standard PU Tan Sled

Standard Grey Swivel

Standard PU Tan Swivel

Standard Grey Swivel With Arms

Standard PU Tan Swivel With Arms