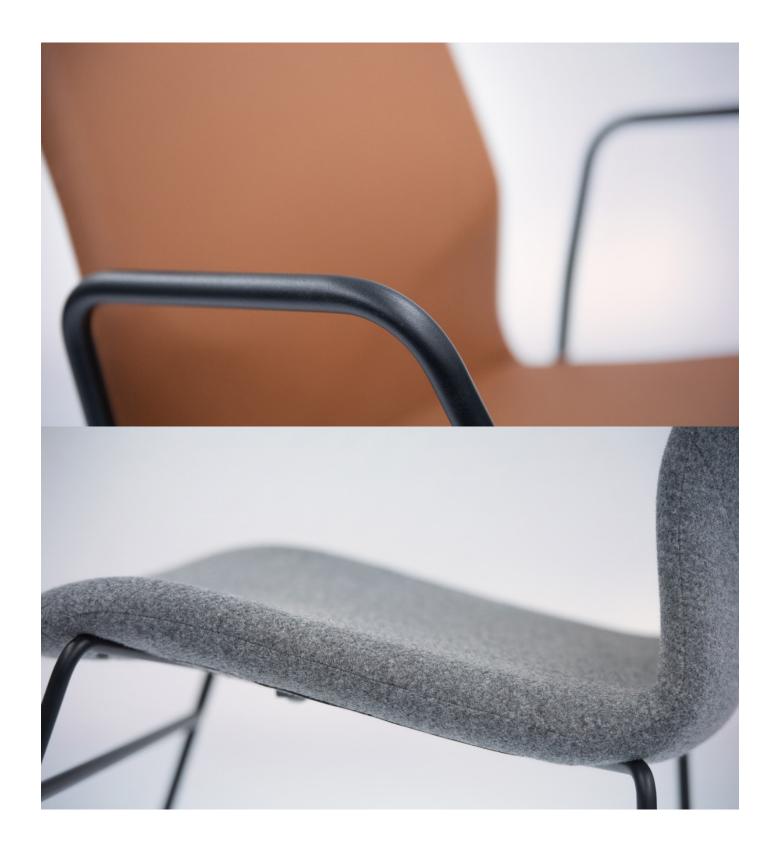

#### **Features**

- Upholstered Flex PP Shell
- Available in Standard Grey and Standard PU Tan
- Base Options:
  - Black Powdercoat Sled Base
  - Swivel 4 Star Black Nylon Base on Castors
- Sled Option Stackable
  - 5 high on floor
  - Stacking with PU Tan upholstery is not recommended and will not be covered by warranty if damage is due to stacking.
- · Swivel Available With Optional Arms
- ANSI/BIFMA Quality verification
- 140kg Recommended Weight Capacity

## Optional Arms