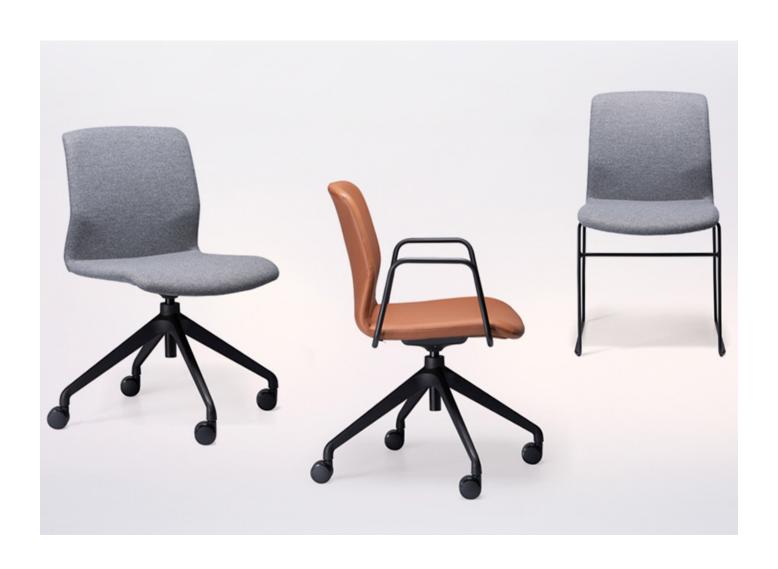

### Elma

Elma is a new family range with the perfect blend of comfort, flexibility, and contemporary design, tailored to elevate your seating experience.

Crafted with a cutting-edge plastic shell, Elma redefines comfort and style while maintaining a commitment to quality and durability.

#### **Features**

- Upholstered Flex PP Shell
- Available in Standard Grey and Standard PU Tan
- Base Options:
  - Black Powdercoat Sled Base
  - Swivel 4 Star Black Nylon Base on Castors
- Sled Option Stackable
  - 5 high on floor
  - Stacking with PU Tan upholstery is not recommended and will not be covered by warranty if damage is due to stacking.
- · Swivel Available With Optional Arms
- ANSI/BIFMA Quality verification
- 140kg Recommended Weight Capacity

#### **Variations**

Standard Grey Sled

Standard PU Tan Sled

Standard Grey Swivel

Standard PU Tan Swivel

Standard Grey Swivel With Arms

Standard PU Tan Swivel With Arms