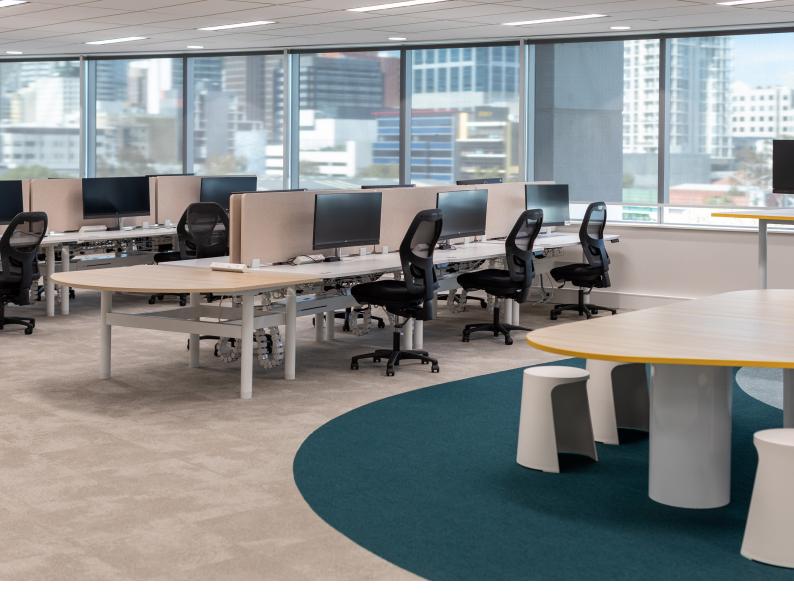

# Fab

Elevate your office collaboration with our Fab Table System – a diverse and flexible meeting table designed for dynamic teamwork. Redefine collaboration with style and functionality.

Featuring a hot desk option on casters, this innovative solution ensures mobility and adaptability, transforming your workspace into a modern, flexible hub of creativity.

## Sample Configurations

Low Meeeting Table

High Meeeting Table

Round Meeeting Table

Round Coffee Table with Casters

Hot Desking with Casters