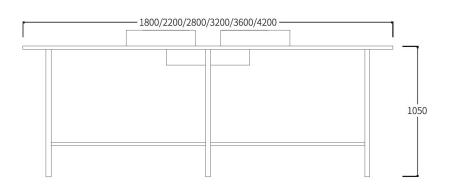

ce collaboration with our Fab Table System – a diverse and flexible meeting table designed for dynamic teamwork. Redefine collaboration with style and functionality.

Featuring a hot desk option on casters, this innovative solution ensures mobility and adaptability, transforming your workspace into a modern, flexible hub of creativity.

### Features

- Customizable
- Square or Round Table Top Options
- Frame Colour Options: Black and White
- Worktop Height 750mm or 1050mm
- Optional Casters
- Enquire for Optional Accessories





## Sample Configurations



Low Meeeting Table



High Meeeting Table



Round Meeeting Table



Round Coffee Table with Casters



Hot Desking with Casters

## Specifications:

### Low Meeting Tables



#### Round Meeting Table



#### **High Meeting Tables**





#### Hot Desking







# CONTACT

1300 784 814 sales@interia.com.au

Showroom Old Cloisters Building 200 St. Georges Terrace, Perth WA 6000

Head Office 21 - 25 Chisholm Crescent, Kewdale WA 6105

Connect with us on social media!