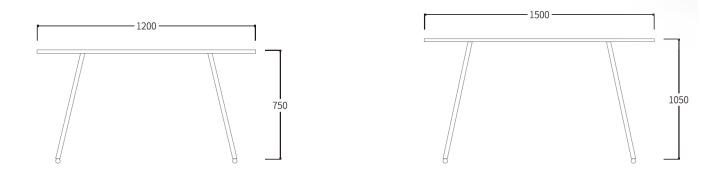

ead Time

# Fab

Elevate your office collaboration with our Fab Table System – a diverse and flexible meeting table designed for dynamic teamwork. Redefine collaboration with style and functionality.

Featuring a hot desk option on casters, this innovative solution ensures mobility and adaptability, transforming your workspace into a modern, flexible hub of creativity.

### Features

- Customizable
- Square or Round Table Top Options
- Frame Colour Options: Black and White
- Worktop Height 750mm or 1050mm
- Optional Casters
- Enquire for Optional Accessories





## Sample Configurations



Low Meeeting Table



High Meeeting Table



Round Meeeting Table



Round Coffee Table with Casters



Hot Desking with Casters

## Specifications:

### Low Meeting Tables



#### Round Meeting Table



#### **High Meeting Tables**





#### Hot Desking







# CONTACT

1300 784 814 sales@interia.com.au

Showroom Old Cloisters Building 200 St. Georges Terrace, Perth WA 6000

Head Office 21 - 25 Chisholm Crescent, Kewdale WA 6105

Connect with us on social media!