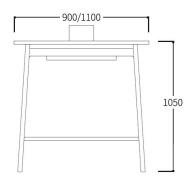

fice collaboration with our Fab Table System – a diverse and flexible meeting table designed for dynamic teamwork. Redefine collaboration with style and functionality.

Featuring a hot desk option on casters, this innovative solution ensures mobility and adaptability, transforming your workspace into a modern, flexible hub of creativity.

### Features

- Customizable
- Square or Round Table Top Options
- Frame Colour Options: Black and White
- Worktop Height 750mm or 1050mm
- Optional Casters
- Enquire for Optional Accessories





## Sample Configurations



Low Meeeting Table



High Meeeting Table



Round Meeeting Table



Round Coffee Table with Casters



Hot Desking with Casters

## Specifications:

### Low Meeting Tables



#### Round Meeting Table



#### **High Meeting Tables**





#### Hot Desking







# CONTACT

1300 784 814 sales@interia.com.au

Showroom Old Cloisters Building 200 St. Georges Terrace, Perth WA 6000

Head Office 21 - 25 Chisholm Crescent, Kewdale WA 6105

Connect with us on social media!