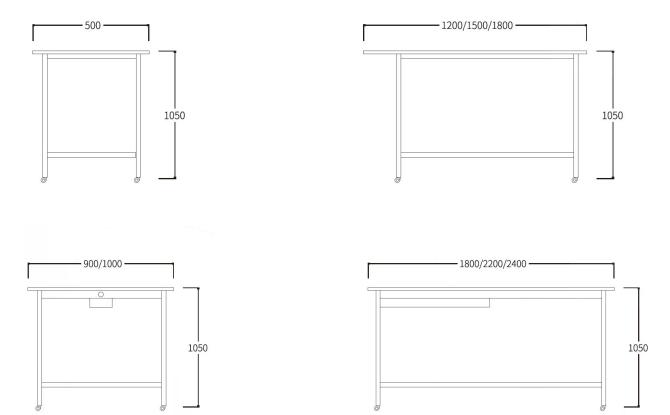

h our Fab Table System – a diverse and flexible meeting table designed for dynamic teamwork. Redefine collaboration with style and functionality.

Featuring a hot desk option on casters, this innovative solution ensures mobility and adaptability, transforming your workspace into a modern, flexible hub of creativity.

### Features

- Customizable
- Square or Round Table Top Options
- Frame Colour Options: Black and White
- Worktop Height 750mm or 1050mm
- Optional Casters
- Enquire for Optional Accessories





## Sample Configurations



Low Meeeting Table



High Meeeting Table



Round Meeeting Table



Round Coffee Table with Casters



Hot Desking with Casters

## Specifications:

### Low Meeting Tables



#### Round Meeting Table



#### **High Meeting Tables**





#### Hot Desking







# CONTACT

1300 784 814 sales@interia.com.au

Showroom Old Cloisters Building 200 St. Georges Terrace, Perth WA 6000

Head Office 21 - 25 Chisholm Crescent, Kewdale WA 6105

Connect with us on social media!