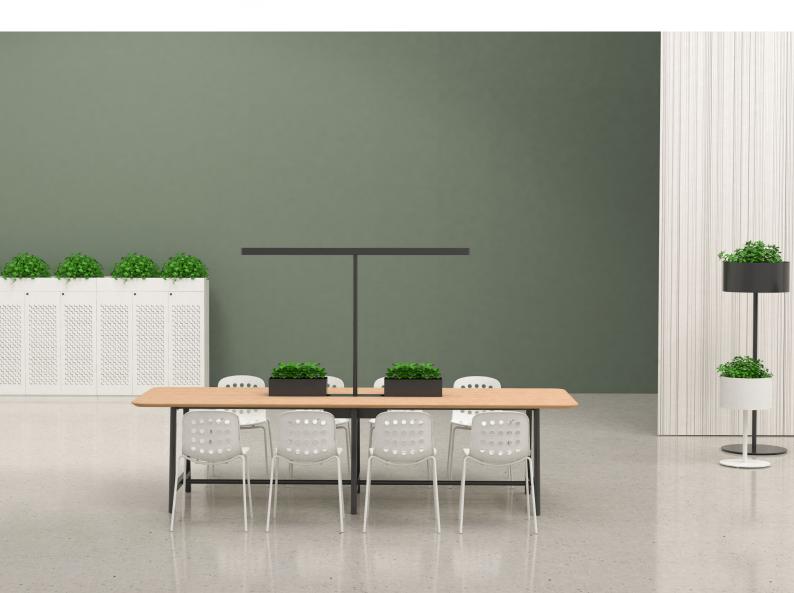

# Fab

Elevate your office collaboration with our Fab Table System – a diverse and flexible meeting table designed for dynamic teamwork. Redefine collaboration with style and functionality.

Featuring a hot desk option on casters, this innovative solution ensures mobility and adaptability, transforming your workspace into a modern, flexible hub of creativity.

## Sample Configurations

Low Meeeting Table

High Meeeting Table

Round Meeeting Table

Round Coffee Table with Casters

Hot Desking with Casters