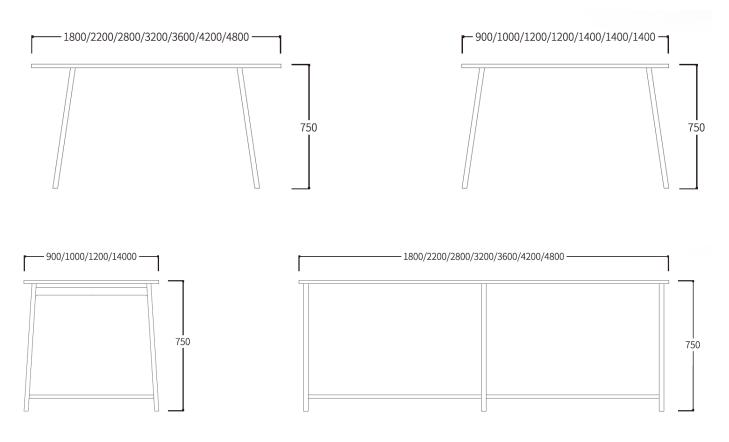

## Specifications:

### Low Meeting Tables

#### **High Meeting Tables**

#### Hot Desking