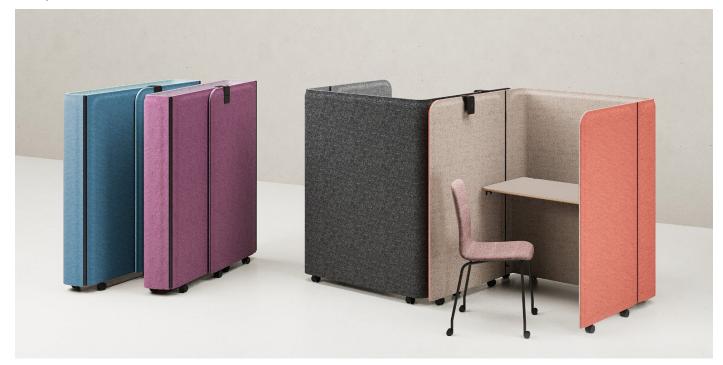

# Brainy

Introducing Brainy, an innovative solution that helps to make optimal use of available space and adapt it to individual needs. With a compact and foldable design that brings ultimate flexibility to your workspace.

#### Features

- European product from Nowy Styl Group
- Designed by Simon Schossböck
- Two models available: Brainy and Brainy Mini
- Bi Colour Design
- On Castors for mobility
- Foldable compact design with integrated desktop
- Recycled felt walls aiding in privacy and acoustic comfort

#### Models Avaliable

Brainy:

Brainy Mini: