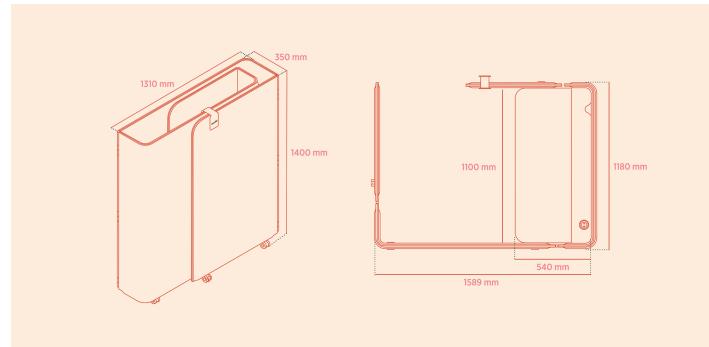

t



#### Innovation meets sustainability: Brainy walls made of recycled felt

The material used to make Brainy walls deserves special attention because of its origin. The thermoformable felt of the walls is recycled, produced from recycled PET bottles.



#### European Design

"To me, the most pleasing products are always those that can captivate through their particular simplicity. Those that can elicit a smile or even astonishment from the viewer with their clever function or simply a completely new idea. Brainy is just a great example of such a product, which is why I am particularly happy about the result of this project."

Simon Schossböck – the designer of Brainy



#### Models Avaliable

Brainy:



Brainy Mini:



#### Standard Fabric Options:



#### Specifications

#### Brainy:



#### Brainy Mini:





### CONTACT

1300 784 814 sales@interia.com.au

Showroom Old Cloisters Building 200 St. Georges Terrace, Perth WA 6000

Head Office 21 - 25 Chisholm Crescent, Kewdale WA 6105

Connect with us on social media!