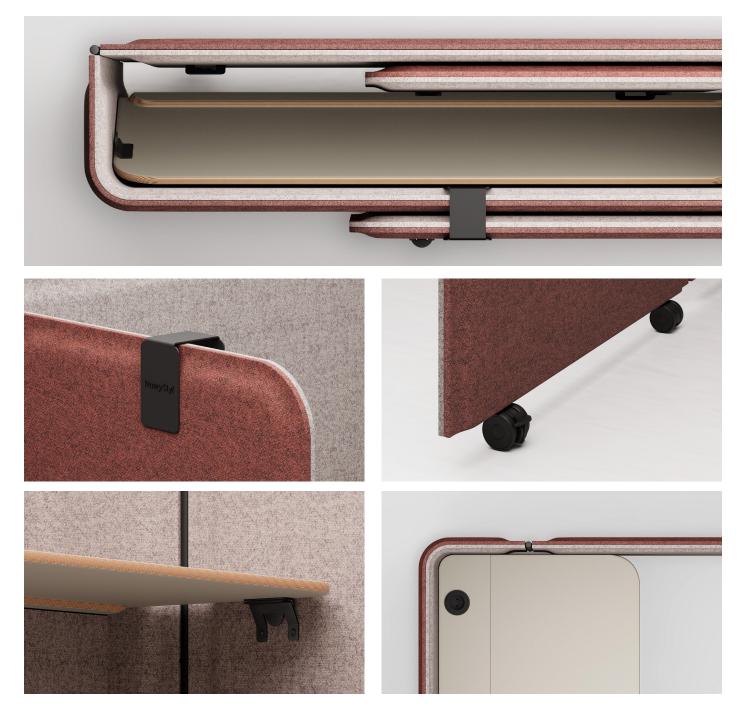

#### Features

- European product from Nowy Styl Group
- Designed by Simon Schossböck
- Two models available: Brainy and Brainy Mini
- Bi Colour Design
- On Castors for mobility
- Foldable compact design with integrated desktop
- Recycled felt walls aiding in privacy and acoustic comfort

#### Innovation meets sustainability: Brainy walls made of recycled felt

The material used to make Brainy walls deserves special attention because of its origin. The thermoformable felt of the walls is recycled, produced from recycled PET bottles.