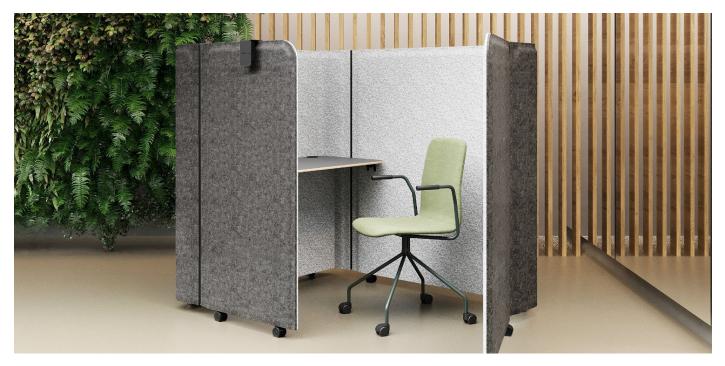

kstation 14 - 16 Week Lead Time

# Brainy

Introducing Brainy, an innovative solution that helps to make optimal use of available space and adapt it to individual needs. With a compact and foldable design that brings ultimate flexibility to your workspace.

#### Features

- European product from Nowy Styl Group
- Designed by Simon Schossböck
- Two models available: Brainy and Brainy Mini
- Bi Colour Design
- On Castors for mobility
- Foldable compact design with integrated desktop
- Recycled felt walls aiding in privacy and acoustic comfort



#### Innovation meets sustainability: Brainy walls made of recycled felt

The material used to make Brainy walls deserves special attention because of its origin. The thermoformable felt of the walls is recycled, produced from recycled PET bottles.



#### European Design

"To me, the most pleasing products are always those that can captivate through their particular simplicity. Those that can elicit a smile or even astonishment from the viewer with their clever function or simply a completely new idea. Brainy is just a great example of such a product, which is why I am particularly happy about the result of this project."

Simon Schossböck – the designer of Brainy



#### Models Avaliable

Brainy:



Brainy Mini:



#### Standard Fabric Options:



#### Specifications

#### Brainy:



#### Brainy Mini:





### CONTACT

1300 784 814 sales@interia.com.au

Showroom Old Cloisters Building 200 St. Georges Terrace, Perth WA 6000

Head Office 21 - 25 Chisholm Crescent, Kewdale WA 6105

Connect with us on social media!