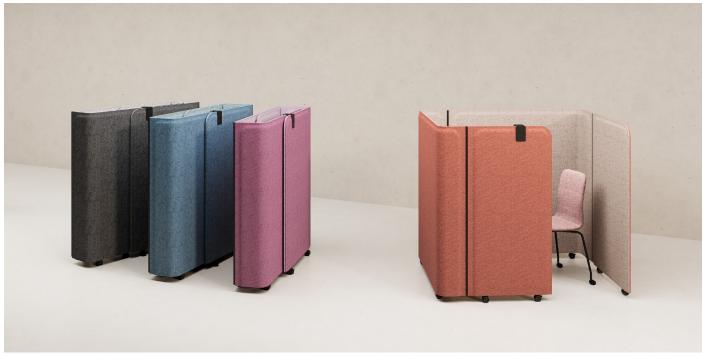

# Brainy

Introducing Brainy, an innovative solution that helps to make optimal use of available space and adapt it to individual needs. With a compact and foldable design that brings ultimate flexibility to your workspace.

#### Features

- European product from Nowy Styl Group
- Designed by Simon Schossböck
- Two models available: Brainy and Brainy Mini
- Bi Colour Design
- On Castors for mobility
- Foldable compact design with integrated desktop
- Recycled felt walls aiding in privacy and acoustic comfort

#### Models Avaliable

Brainy:

Brainy Mini: