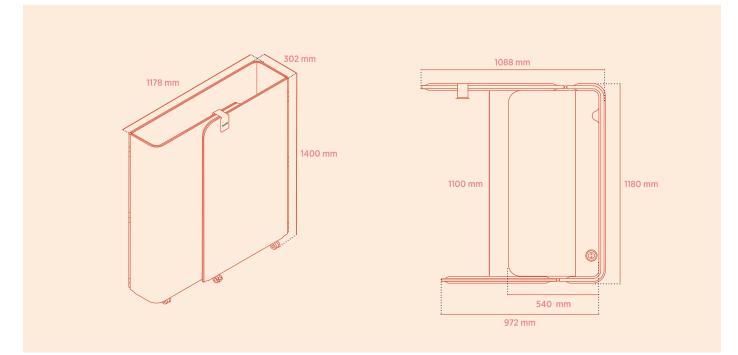

meets sustainability: Brainy walls made of recycled felt

The material used to make Brainy walls deserves special attention because of its origin. The thermoformable felt of the walls is recycled, produced from recycled PET bottles.



#### European Design

"To me, the most pleasing products are always those that can captivate through their particular simplicity. Those that can elicit a smile or even astonishment from the viewer with their clever function or simply a completely new idea. Brainy is just a great example of such a product, which is why I am particularly happy about the result of this project."

Simon Schossböck – the designer of Brainy



#### Models Avaliable

Brainy:



Brainy Mini:



#### Standard Fabric Options:



#### Specifications

#### Brainy:



#### Brainy Mini:





### CONTACT

1300 784 814 sales@interia.com.au

Showroom Old Cloisters Building 200 St. Georges Terrace, Perth WA 6000

Head Office 21 - 25 Chisholm Crescent, Kewdale WA 6105

Connect with us on social media!