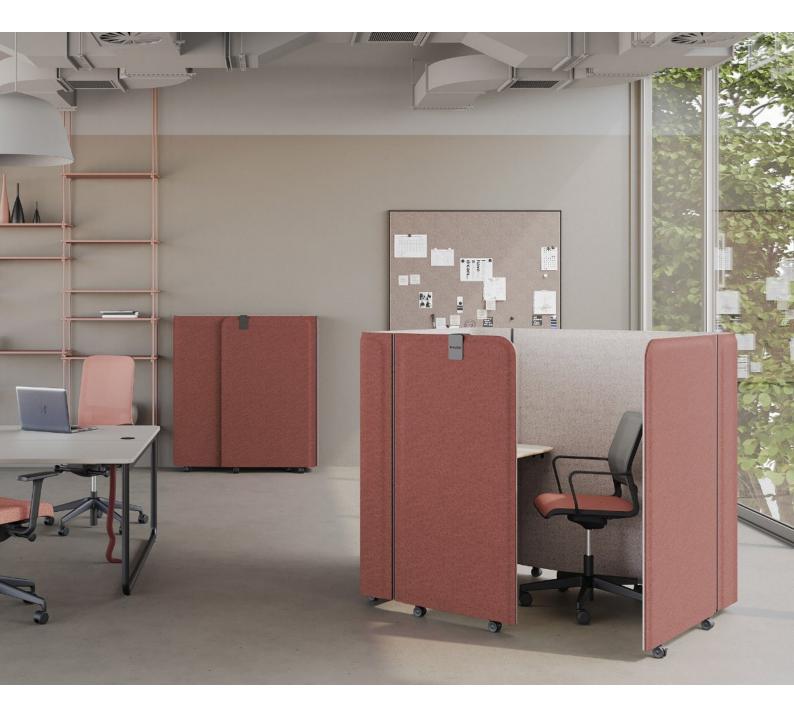

# Brainy

Introducing Brainy, an innovative solution that helps to make optimal use of available space and adapt it to individual needs. With a compact and foldable design that brings ultimate flexibility to your workspace.

#### Features

- European product from Nowy Styl Group
- Designed by Simon Schossböck
- Two models available: Brainy and Brainy Mini
- Bi Colour Design
- On Castors for mobility
- Foldable compact design with integrated desktop
- Recycled felt walls aiding in privacy and acoustic comfort