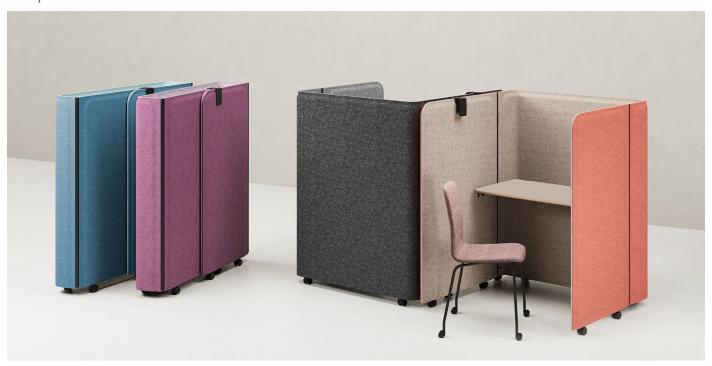

# **Brainy**

Introducing Brainy, an innovative solution that helps to make optimal use of available space and adapt it to individual needs. With its a compact and foldable design that brings ultimate flexibility to your workspace.

#### **Features**

- European product from Nowy Styl Group
- Designed by Simon Schossböck
- Two models available: Brainy and Brainy Mini
- Bi Colour Design
- On Castors for mobility
- Foldable compact design with integrated desktop
- Recycled felt walls aiding in privacy and acoustic comfort

### Models Avaliable

Brainy:

Brainy Mini: