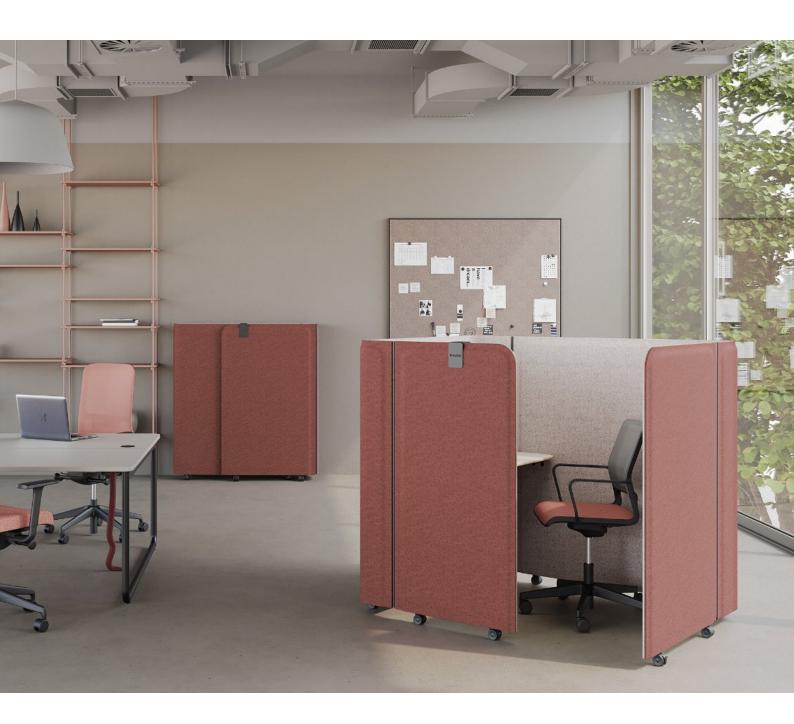

# **Brainy**

Introducing Brainy, an innovative solution that helps to make optimal use of available space and adapt it to individual needs. With its a compact and foldable design that brings ultimate flexibility to your workspace.

#### **Features**

- European product from Nowy Styl Group
- Designed by Simon Schossböck
- Two models available: Brainy and Brainy Mini
- Bi Colour Design
- On Castors for mobility
- Foldable compact design with integrated desktop
- Recycled felt walls aiding in privacy and acoustic comfort

#### Innovation meets sustainability: Brainy walls made of recycled felt

The material used to make Brainy walls deserves special attention because of its origin. The thermoformable felt of the walls is recycled, produced from recycled PET bottles.

### Models Avaliable

Brainy:

Brainy Mini: