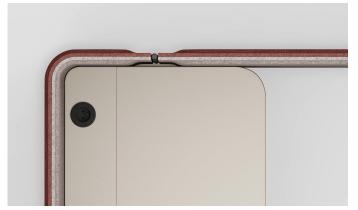

#### Innovation meets sustainability: Brainy walls made of recycled felt

The material used to make Brainy walls deserves special attention because of its origin. The thermoformable felt of the walls is recycled, produced from recycled PET bottles.