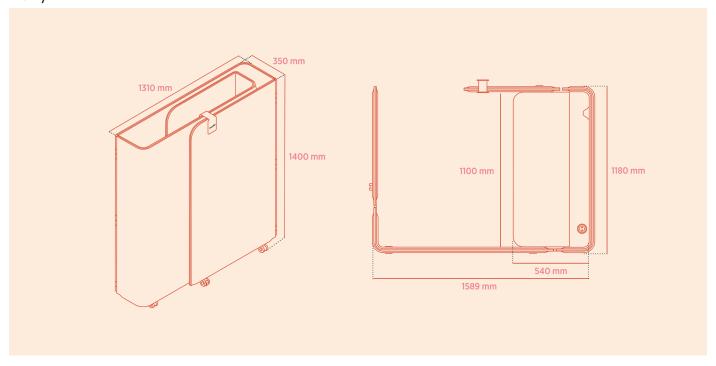

#### Innovation meets sustainability: Brainy walls made of recycled felt

The material used to make Brainy walls deserves special attention because of its origin. The thermoformable felt of the walls is recycled, produced from recycled PET bottles.



### European Design

"To me, the most pleasing products are always those that can captivate throughtheir particular simplicity.

Those that can elicit a smile or even astonishment from the viewer with their clever function or simply a completely new idea. Brainy is just a great example of such a product, which is why I am particularly happy about the result of this project."

Simon Schossböck – the designer of Brainy



### Models Avaliable

Brainy:



Brainy Mini:



## Standard Fabric Options:













## Specifications

## Brainy:



### Brainy Mini:





# CONTACT

1300 784 814 sales@interia.com.au

Showroom
Old Cloisters Building
200 St. Georges Terrace,
Perth WA 6000

Head Office
21 - 25 Chisholm Crescent,
Kewdale WA 6105

Connect with us on social media!