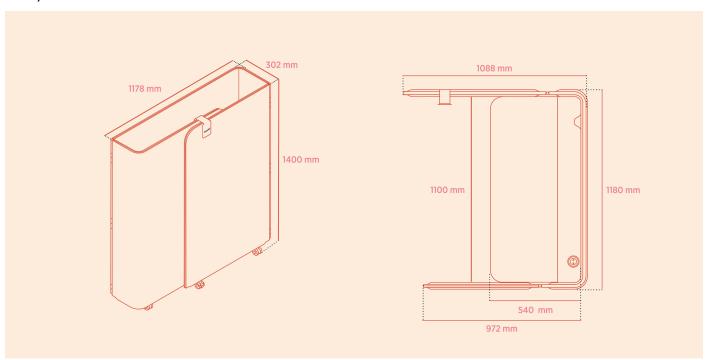

eets sustainability: Brainy walls made of recycled felt

The material used to make Brainy walls deserves special attention because of its origin. The thermoformable felt of the walls is recycled, produced from recycled PET bottles.



### European Design

"To me, the most pleasing products are always those that can captivate throughtheir particular simplicity.

Those that can elicit a smile or even astonishment from the viewer with their clever function or simply a completely new idea. Brainy is just a great example of such a product, which is why I am particularly happy about the result of this project."

Simon Schossböck – the designer of Brainy



### Models Avaliable

Brainy:



Brainy Mini:



## Standard Fabric Options:













## Specifications

## Brainy:



### Brainy Mini:





# CONTACT

1300 784 814 sales@interia.com.au

Showroom
Old Cloisters Building
200 St. Georges Terrace,
Perth WA 6000

Head Office
21 - 25 Chisholm Crescent,
Kewdale WA 6105

Connect with us on social media!