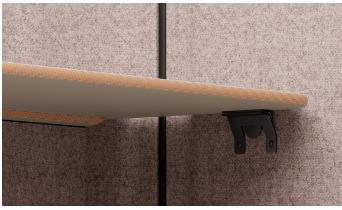

#### **Features**

- European product from Nowy Styl Group
- Designed by Simon Schossböck
- Two models available: Brainy and Brainy Mini
- Bi Colour Design
- On Castors for mobility
- Foldable compact design with integrated desktop
- Recycled felt walls aiding in privacy and acoustic comfort