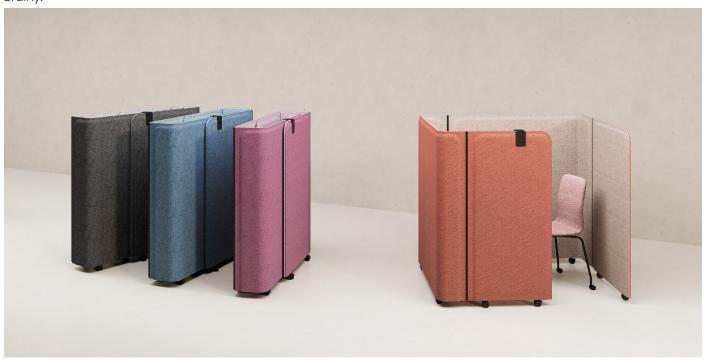

# **Brainy**

Introducing Brainy, an innovative solution that helps to make optimal use of available space and adapt it to individual needs. With its a compact and foldable design that brings ultimate flexibility to your workspace.

#### **Features**

- European product from Nowy Styl Group
- Designed by Simon Schossböck
- Two models available: Brainy and Brainy Mini
- Bi Colour Design
- On Castors for mobility
- Foldable compact design with integrated desktop
- Recycled felt walls aiding in privacy and acoustic comfort

#### Innovation meets sustainability: Brainy walls made of recycled felt

The material used to make Brainy walls deserves special attention because of its origin. The thermoformable felt of the walls is recycled, produced from recycled PET bottles.