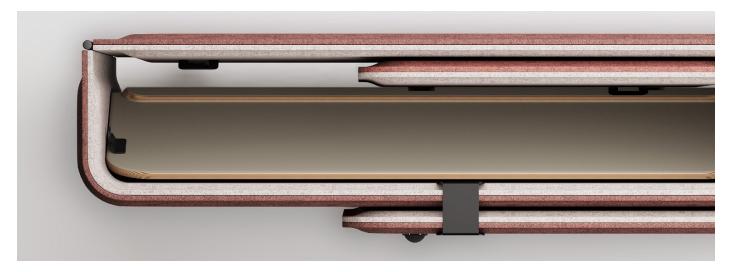

#### **Features**

- European product from Nowy Styl Group
- Designed by Simon Schossböck
- Two models available: Brainy and Brainy Mini
- Bi Colour Design
- On Castors for mobility
- Foldable compact design with integrated desktop
- Recycled felt walls aiding in privacy and acoustic comfort

#### Innovation meets sustainability: Brainy walls made of recycled felt

The material used to make Brainy walls deserves special attention because of its origin. The thermoformable felt of the walls is recycled, produced from recycled PET bottles.