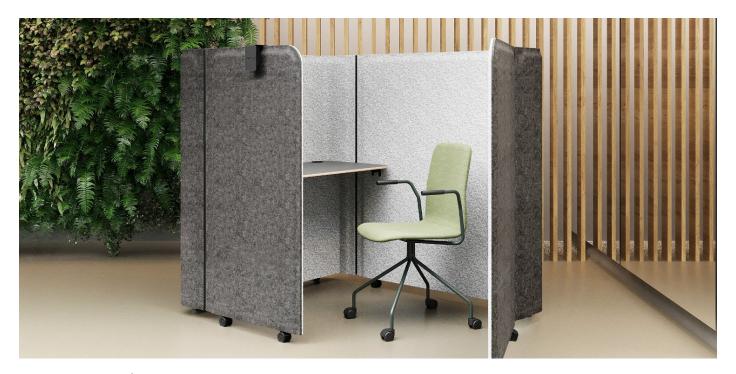

# **Brainy**

Introducing Brainy, an innovative solution that helps to make optimal use of available space and adapt it to individual needs. With its a compact and foldable design that brings ultimate flexibility to your workspace.

#### **Features**

- European product from Nowy Styl Group
- Designed by Simon Schossböck
- Two models available: Brainy and Brainy Mini
- Bi Colour Design
- On Castors for mobility
- Foldable compact design with integrated desktop
- Recycled felt walls aiding in privacy and acoustic comfort