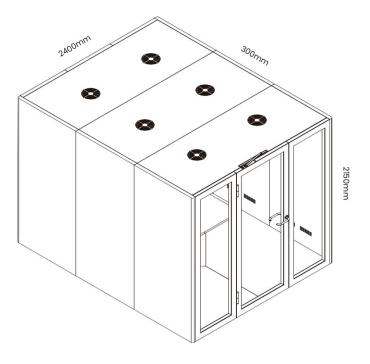

# Collab:

Group meeting up to 8 members

Exterior Size: 2150H x 2400W x 3000D Interior Size: 1997H x 2270W x 2902D