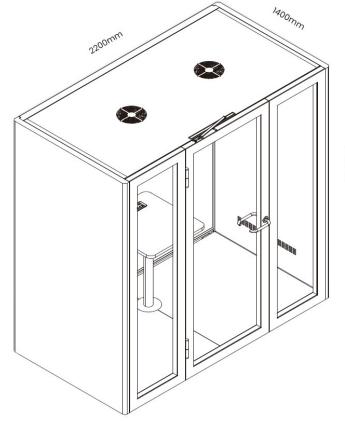

## Us:

Group meeting up to 4 members Exterior Size: 2150H x 2200W x 1400D Interior Size: 1995H x 2070W x 1110D Work Bench: 750H x600W x 650D

2150m