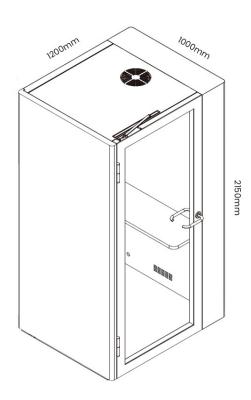

### Solo:

Occasional Personal Working Pod Exterior Size: 2150H x 1200W 1000D Interior Size: 1997H x 1070W X 902D Work Bench: 750H x 860W x 350D