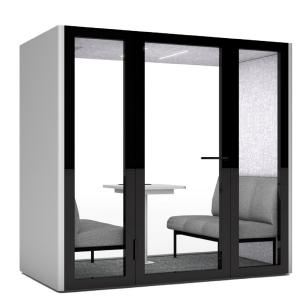

## Us:

Group meeting up to 4 members Exterior Size: 2150H x 2200W x 1400D Interior Size: 1995H x 2070W x 1110D Work Bench: 750H x600W x 650D

2150m