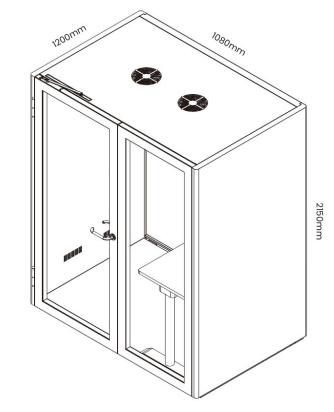

### Solo:

Occasional Personal Working Pod Exterior Size: 2150H x 1200W 1000D Interior Size: 1997H x 1070W X 902D Work Bench: 750H x 860W x 350D