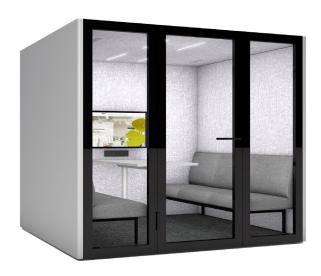

### Meet:

Group meeting up to 6 members

Exterior Size: 2150H x 2400W x 2400D Interior Size: 1997H x 2270W x 2303 D Work Bench: 750H x 1600W x 700D