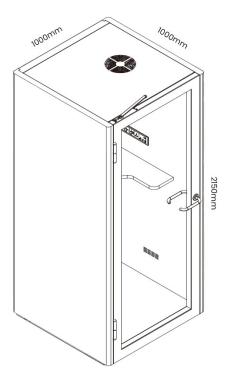

## Ме:

Individual Phone Booth

Exterior Size: 2150H x 1000W x 1000D Interior Size: 1992H x 870W x 902D Work Bench: 1050H x 700W x 320/200D