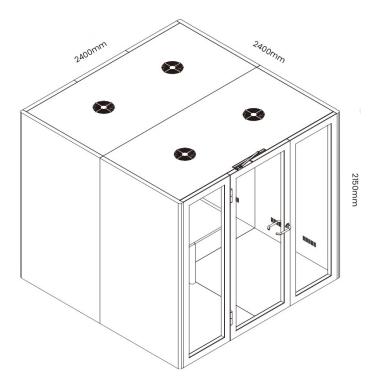

### Meet:

Group meeting up to 6 members

Exterior Size: 2150H x 2400W x 2400D Interior Size: 1997H x 2270W x 2303 D Work Bench: 750H x 1600W x 700D