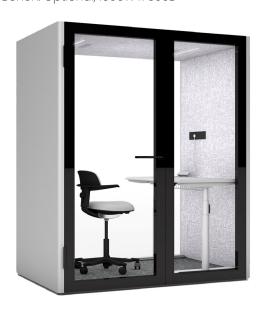

### Solo:

Occasional Personal Working Pod Exterior Size: 2150H x 1200W 1000D Interior Size: 1997H x 1070W X 902D Work Bench: 750H x 860W x 350D