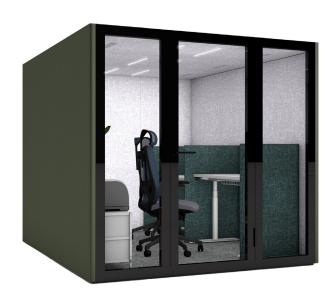

# Collab:

Group meeting up to 8 members

Exterior Size: 2150H x 2400W x 3000D Interior Size: 1997H x 2270W x 2902D