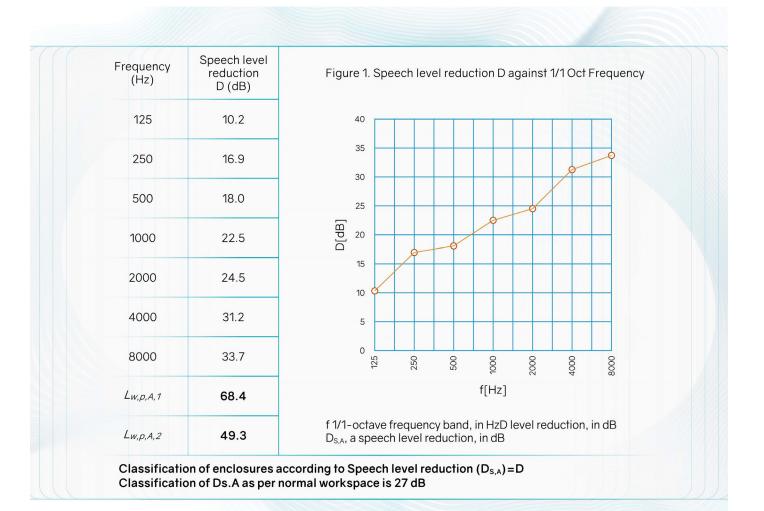

# **Acoustic Properties**

#### Soundproof

The perfect external structure design separates the sound from the space to the utmost extent, and silencing the fresh air channel, and the multiple sound barrier design solves the problem of sound leakage; the overall design is based on NSuL MARSHA|| AcousTiC acoustic simulation design, 55% equivalent area in the space as a sound absorb, the sound-absorbing material is high-quality PET sound-absorbing panel or Danish rockfon sound-ab- sorbing rock wool, which realizes special processing of broadband response local materials. The technology integrates 40% of the equivalent area of active reflected sound. The successfully constructed an acoustic model of sound absorption, sound insulation and vibration reduction.