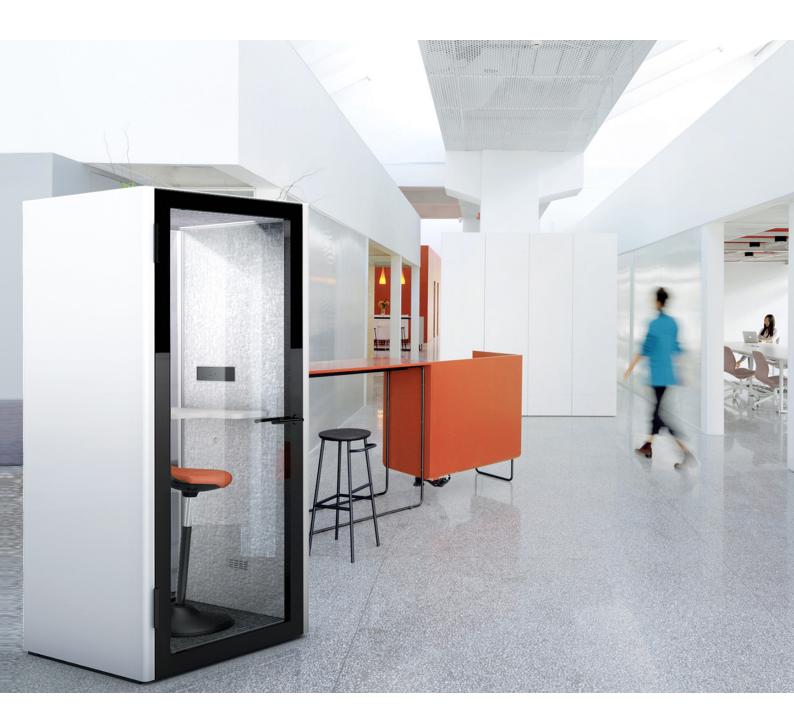

# Solitude

Designed to redefine the hybrid workspace that brings people together and collaborate better than ever before. A new space solution where people can bring their full attention to day-to-day tasks with less interruption.

Providing a comfortable and neutral acoustic environment, a better way to enjoy the phone call, your focus, brainstorming with your colleagues, meeting or your personal entertainment.

## **Features**

- Multiple Sizes Available
  - Me Individual Phone Booth
  - · Solo Occasional Personal Working Pod
  - Focus Individual Working Pod / Small Group Meeting up to 2 members
  - Us Group meeting up to 4 members
  - Meet Group meeting up to 6 members
  - Collab Group meeting up to 8 members
- Black Door Frame with customisable exterior, interior and table top colours
- More than 85% of the materials can be recycled
- · Sound absorption, sound insulation and vibration reduction
- Glass door 2.0-5.0 thick alu alloy framed +6mm temptered glass/clear
- Glass Rear: 10mm tempered glass/clear
- Ventilation: Dimmable Inos Silent fan, up to 900RPM ceiling hidden
- Wall Filler: Acoustic fiber and gypsum board
- Dimmable lighting
- Motion Sensors