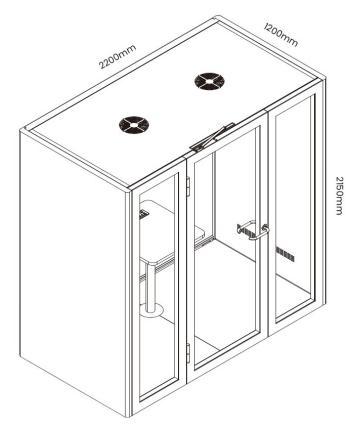

#### Us:

Group meeting up to 4 members Exterior Size: 2150H x 2200W x 1200D Interior Size: 1995H x 2070W x 1110D Work Bench: 750H x600W x 650D