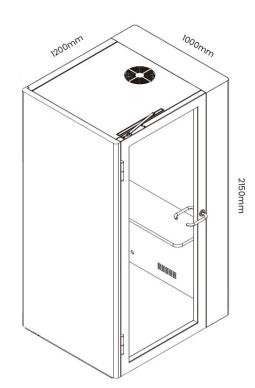

### Solo:

Occasional Personal Working Pod Exterior Size: 2150H x 1200W 1000D Interior Size: 1997H x 1070W X 902D Work Bench: 750H x 860W x 350D