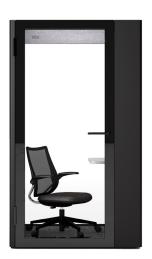

## Features

- Multiple Sizes Available
  - Me Individual Phone Booth
  - Solo Occasional Personal Working Pod
  - Focus Individual Working Pod / Small Group Meeting up to 2 members
  - Us Group meeting up to 4 members
  - Meet Group meeting up to 6 members
  - Collab Group meeting up to 8 members
- Black Door Frame
- Customisable exterior colours and table tops
- More than 85% of the materials can be recycled
- Sound absorption, sound insulation and vibration reduction
- Glass door 2.0-5.0 thick alu alloy framed +6mm temptered glass/clear
- Glass Rear: 10mm tempered glass/clear
- Ventilation: Dimmable Inos Silent fan, up to 900RPM ceiling hidden
- Wall Filler: Acoustic fiber and gypsum board
- Dimmable lighting
- Motion Sensors