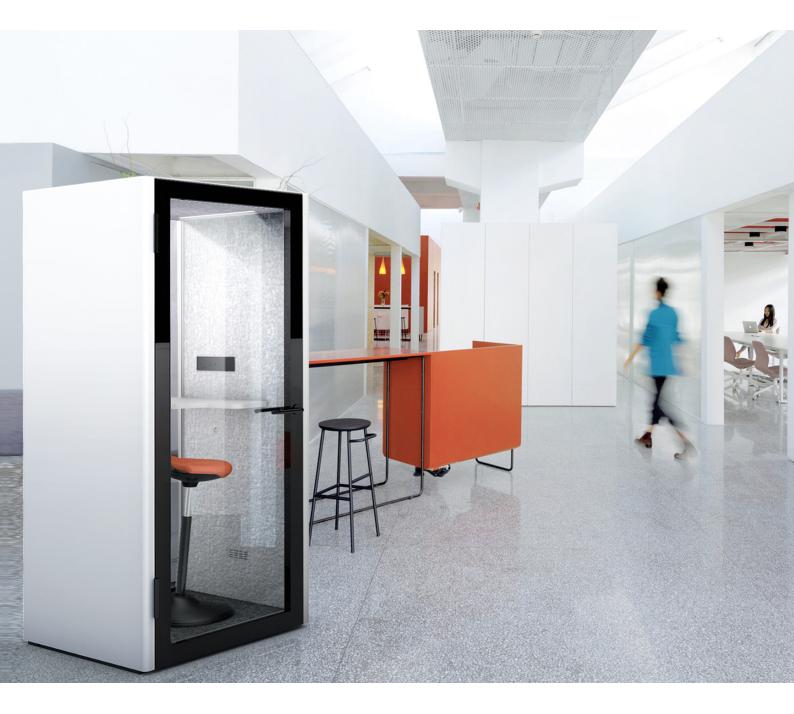

# Work Pod Collection

Designed to redefine the hybrid workspace that brings people together and collaborate better than ever before. A new space solution where people can bring their full attention to day-to-day tasks with less interruption.

Providing a comfortable and neutral acoustic environment, a better way to enjoy the phone call, your focus, brainstorming with your colleagues, meeting or your personal entertainment.

## Features

- Multiple Sizes Available
  - Me Individual Phone Booth
  - Solo Occasional Personal Working Pod
  - Focus Individual Working Pod / Small Group Meeting up to 2 members
  - Us Group meeting up to 4 members
  - Meet Group meeting up to 6 members
  - Collab Group meeting up to 8 members
- Black Door Frame
- Customisable exterior colours and table tops
- More than 85% of the materials can be recycled
- Sound absorption, sound insulation and vibration reduction
- Glass door 2.0-5.0 thick alu alloy framed +6mm temptered glass/clear
- Glass Rear: 10mm tempered glass/clear
- Ventilation: Dimmable Inos Silent fan, up to 900RPM ceiling hidden
- Wall Filler: Acoustic fiber and gypsum board
- Dimmable lighting
- Motion Sensors