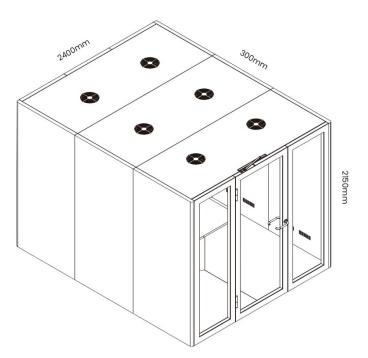

### Meet:

Group meeting up to 6 members Exterior Size: 2150H x 2400W x 2400D Interior Size: 1997H x 2270W x 2303 D Work Bench: 750H x 1600W x 700D

### Collab:

Group meeting up to 8 members Exterior Size: 2150H x 2400W x 3000D Interior Size: 1997H x 2270W x 2902D