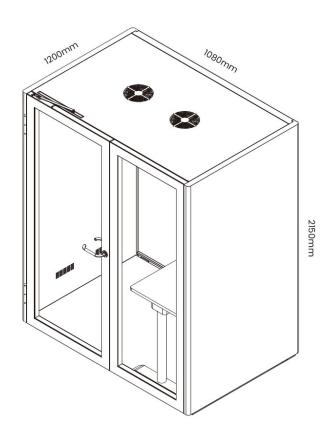

### Focus:

Individual Working Pod / Small Group Meeting up to 2 members Exterior Size: 2150H x 1800W x 1200D Interior Size: 1997H x 1670W x 1102D Work Bench: Optional, 1095W x 600D