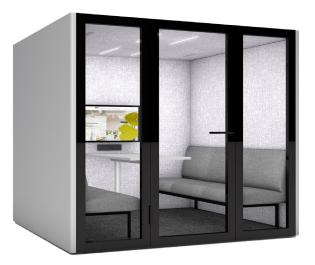

#### Us:

Group meeting up to 4 members Exterior Size: 2150H x 2200W x 1200D Interior Size: 1995H x 2070W x 1110D Work Bench: 750H x600W x 650D