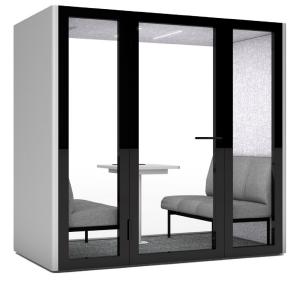

## Features

- Multiple Sizes Available
  - Me Individual Phone Booth
  - Solo Occasional Personal Working Pod
  - Focus Individual Working Pod / Small Group Meeting up to 2 members
  - Us Group meeting up to 4 members
  - Meet Group meeting up to 6 members
  - Collab Group meeting up to 8 members
- Black Door Frame
- Customisable exterior colours and table tops
- More than 85% of the materials can be recycled
- Sound absorption, sound insulation and vibration reduction
- Glass door 2.0-5.0 thick alu alloy framed +6mm temptered glass/clear
- Glass Rear: 10mm tempered glass/clear
- Ventilation: Dimmable Inos Silent fan, up to 900RPM ceiling hidden
- Wall Filler: Acoustic fiber and gypsum board
- Dimmable lighting
- Motion Sensors