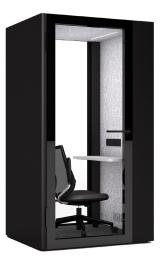

## Features

- Multiple Sizes Available
  - Me Individual Phone Booth
  - Solo Occasional Personal Working Pod
  - Focus Individual Working Pod / Small Group Meeting up to 2 members
  - Us Group meeting up to 4 members
  - Meet Group meeting up to 6 members
  - Collab Group meeting up to 8 members
- Black Door Frame
- Customisable exterior colours and table tops
- More than 85% of the materials can be recycled
- Sound absorption, sound insulation and vibration reduction
- Glass door 2.0-5.0 thick alu alloy framed +6mm temptered glass/clear
- Glass Rear: 10mm tempered glass/clear
- Ventilation: Dimmable Inos Silent fan, up to 900RPM ceiling hidden
- Wall Filler: Acoustic fiber and gypsum board
- Dimmable lighting
- Motion Sensors