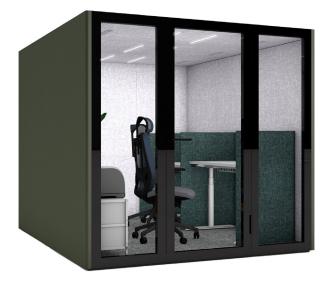

### Meet:

Group meeting up to 6 members Exterior Size: 2150H x 2400W x 2400D Interior Size: 1997H x 2270W x 2303 D Work Bench: 750H x 1600W x 700D