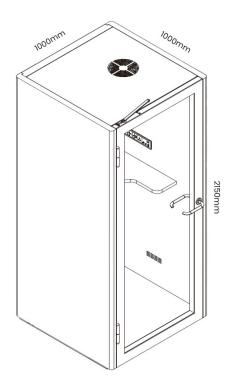

### Me:

Individual Phone Booth Exterior SIze: 2150H x 1000W x 1000D Interior Size: 1992H x 870W x 902D Work Bench: 1050H x 700W x 320/200D