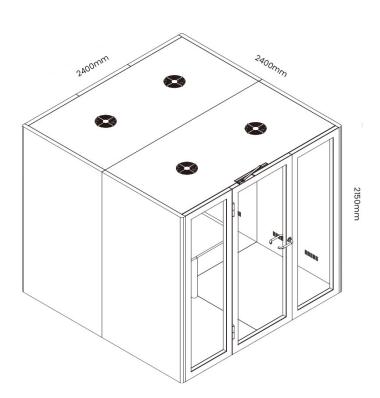

### Meet:

Group meeting up to 6 members Exterior Size: 2150H x 2400W x 2400D Interior Size: 1997H x 2270W x 2303 D Work Bench: 750H x 1600W x 700D