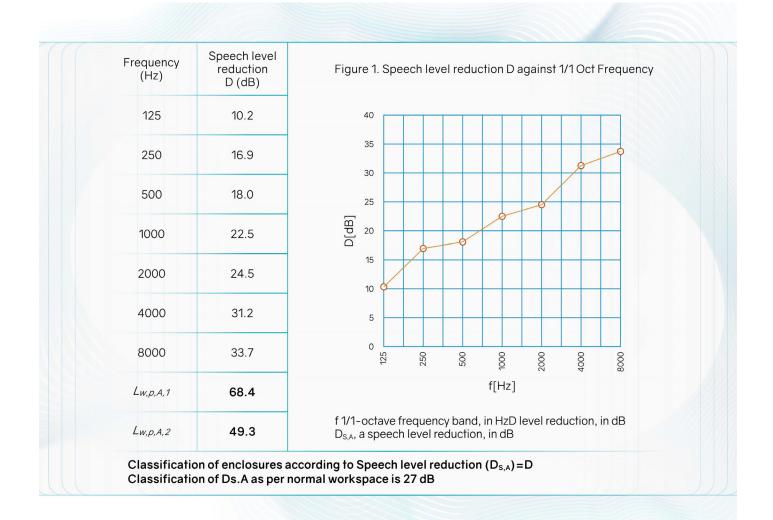

### Soundproof

The perfect external structure design separates the sound from the space to the utmost extent, and silencing the fresh air channel, and the multiple sound barrier design solves the problem of sound leakage; the overall design is based on NSuL MARSHA|| AcousTiC acoustic simulation design, 55% equivalent area in the space as a sound absorb, the sound-absorbing material is high-quality PET sound-absorbing panel or Danish rockfon sound-ab- sorbing rock wool, which realizes special processing of broadband response local materials. The technology integrates 40% of the equivalent area of active reflected sound. The successfully constructed an acoustic model of sound absorption, sound insulation and vibration reduction.

### **Acoustic Properties**