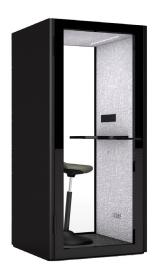

## Features

- Multiple Sizes Available
  - Me Individual Phone Booth
  - Solo Occasional Personal Working Pod
  - Focus Individual Working Pod / Small Group Meeting up to 2 members
  - Us Group meeting up to 4 members
  - Meet Group meeting up to 6 members
  - Collab Group meeting up to 8 members
- Black Door Frame
- Customisable exterior colours and table tops
- More than 85% of the materials can be recycled
- Sound absorption, sound insulation and vibration reduction
- Glass door 2.0-5.0 thick alu alloy framed +6mm temptered glass/clear
- Glass Rear: 10mm tempered glass/clear
- Ventilation: Dimmable Inos Silent fan, up to 900RPM ceiling hidden
- Wall Filler: Acoustic fiber and gypsum board
- Dimmable lighting
- Motion Sensors

### Me:

Individual Phone Booth Exterior SIze: 2150H x 1000W x 1000D Interior Size: 1992H x 870W x 902D Work Bench: 1050H x 700W x 320/200D