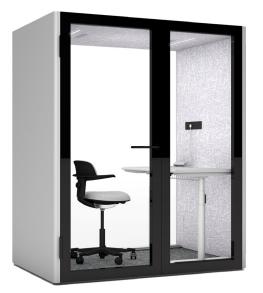

## Features

- Multiple Sizes Available
  - Me Individual Phone Booth
  - Solo Occasional Personal Working Pod
  - Focus Individual Working Pod / Small Group Meeting up to 2 members
  - Us Group meeting up to 4 members
  - Meet Group meeting up to 6 members
  - Collab Group meeting up to 8 members
- Black Door Frame
- Customisable exterior colours and table tops
- More than 85% of the materials can be recycled
- Sound absorption, sound insulation and vibration reduction
- Glass door 2.0-5.0 thick alu alloy framed +6mm temptered glass/clear
- Glass Rear: 10mm tempered glass/clear
- Ventilation: Dimmable Inos Silent fan, up to 900RPM ceiling hidden
- Wall Filler: Acoustic fiber and gypsum board
- Dimmable lighting
- Motion Sensors