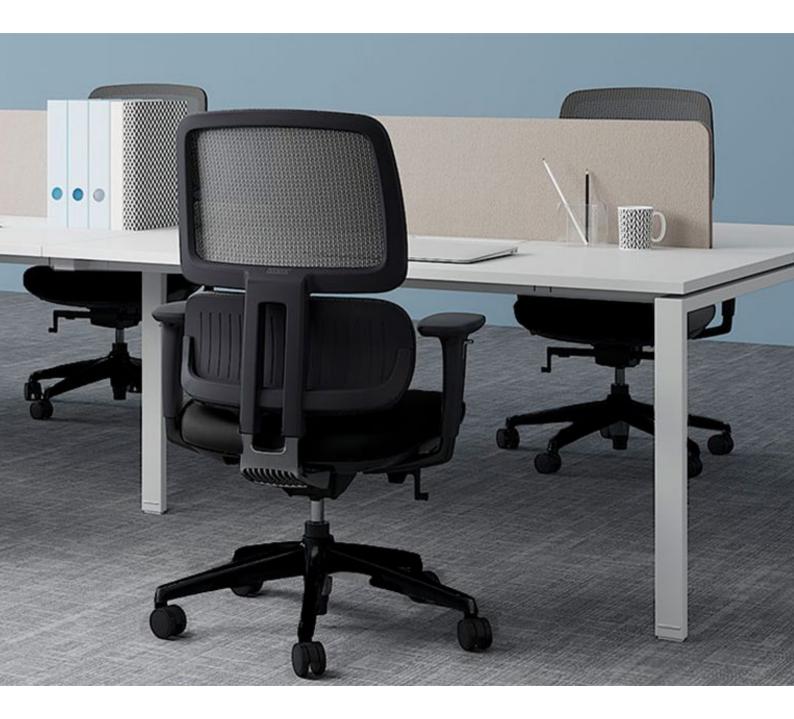

## Aqua

The Aqua Task Chair is a contemporary Scandinavian style design which combines aesthetics and functionality. The back rest is separated into 2 parts so that the lumbar support can be height adjusted according to different body heights to provide customised support and comfort.

This quality executive chair features a Midnight blue frame and black Korean mesh back rest, as well as a high-density black fabric seat, 3D adjustable armrests and five-star base. The chair moves with you throughout the day with its 4 locking positions, and seat slider for added depth.