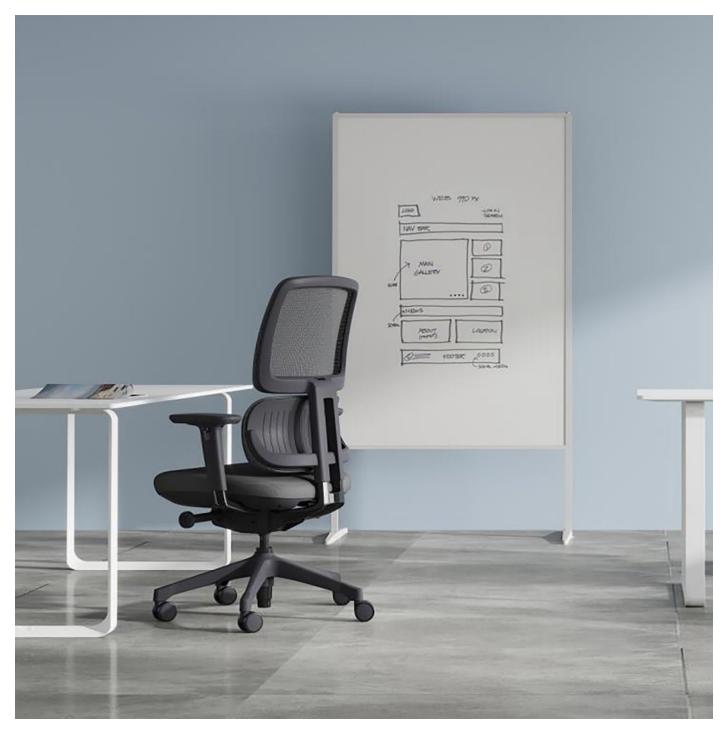

## Aqua

The Aqua Task Chair is a contemporary Scandinavian style design which combines aesthetics and functionality. The back rest is separated into 2 parts so that the lumbar support can be height adjusted according to different body heights to provide customised support and comfort.

This quality executive chair features a Midnight blue frame and black Korean mesh back rest, as well as a high-density black fabric seat, 3D adjustable armrests and five-star base. The chair moves with you throughout the day with its 4 locking positions, and seat slider for added depth.