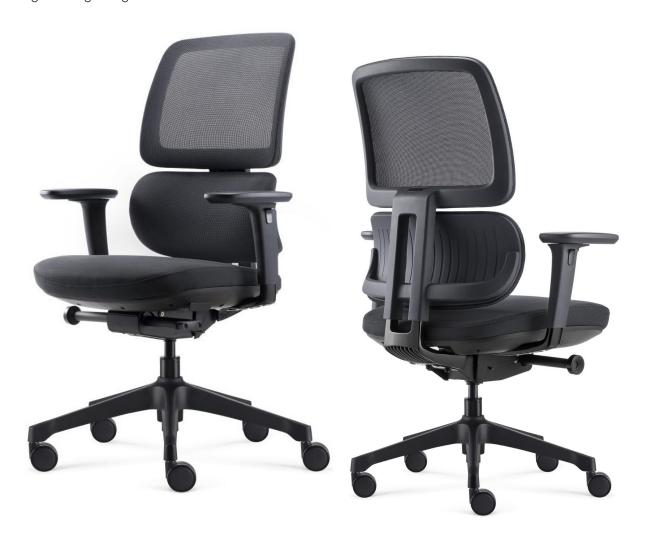

## Aqua

The Aqua Task Chair is a contemporary Scandinavian style design which combines aesthetics and functionality. The back rest is separated into 2 parts so that the lumbar support can be height adjusted according to different body heights to provide customised support and comfort.

This quality executive chair features a Midnight blue frame and black Korean mesh back rest, as well as a high-density black fabric seat, 3D adjustable armrests and five-star base. The chair moves with you throughout the day with its 4 locking positions, and seat slider for added depth.

#### **Features**

- Executive Chair Heavy Duty F020S Synchro Mechanism With 4 Locking Positions
- Black Korean High Elastic Mesh Back Rest & Black Fabric Upholstered Seat Pan
- Polished Aluminium J-Bar Ratchet Back Rest Adjustment Which Allows The Lumbar To Adjust In Dual Direction
- Lumbar & Back Rest Have an 80mm Adjustment Stroke
- Black 5 Star Base With Black 60/25 PU Castors Designed In Scandinavia
- Greenguard Gold Approved
- BIFMA Tested And Certified
- Warranty: 10 Years
- Weight Rating: 135kgs