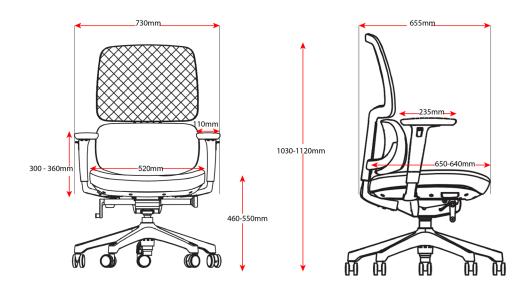

### **Specifications**

Depth: 655

Width: 730

Height: 1030

Back height: 570

Seat width: 520

Seat depth: 575

Seat height: 460-550