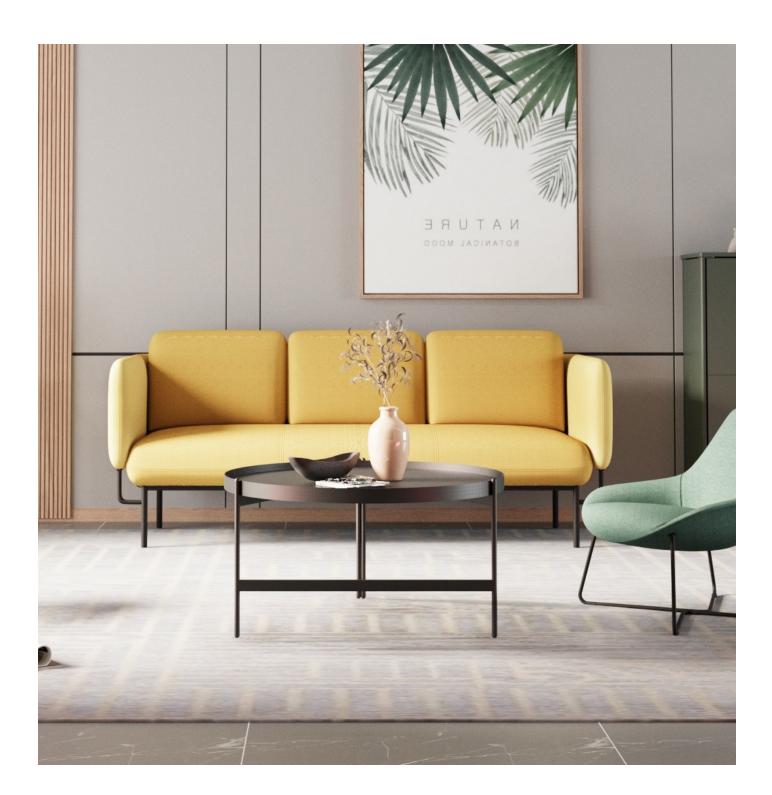

# Capricorn

Enhance your reception area with the Capricorn. This comfortable, quality lounge seat is ideal for reception areas, casual corners and executive offices. The Capricorn offers long-lasting support and comfort through a durable plywood frame and black powdercoat steel base.

## Features

- One Seater and Three Seater Options
- Standard Light Grey Colour
- Seat Inner Made With Larchwood Racket And 12mm Plywood
- Serpentine Spring, 4\*50 Rubber Banding & High Density Foam
- High Quality Fabric Upholstery Craftsmanship
- Robust Steel Base Finished In Black P/C
- Material: 100% Polyester
- 3 Year Warranty On Fabric
- 10 Year Warranty On All Other Components
- Weight rating: 375kgs