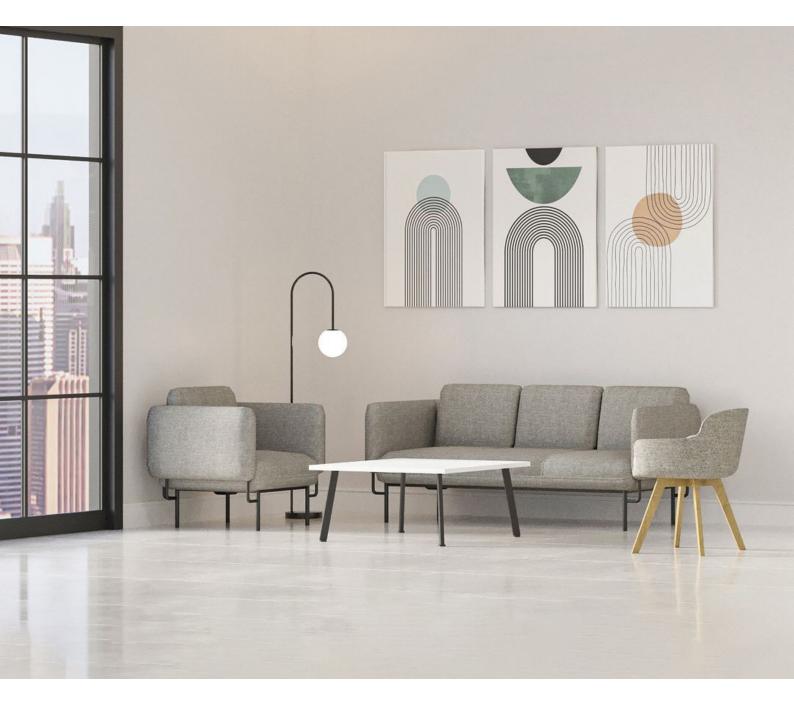

# Capricorn

Enhance your reception area with the Capricorn. This comfortable, quality lounge seat is ideal for reception areas, casual corners and executive offices. The Capricorn offers long-lasting support and comfort through a durable plywood frame and black powdercoat steel base.

## Features

- One Seater and Three Seater Options
- Standard Light Grey Colour
- Seat Inner Made With Larchwood Racket And 12mm Plywood
- Serpentine Spring, 4\*50 Rubber Banding & High Density Foam
- High Quality Fabric Upholstery Craftsmanship
- Robust Steel Base Finished In Black P/C
- Material: 100% Polyester
- 3 Year Warranty On Fabric
- 10 Year Warranty On All Other Components
- Weight rating: 375kgs

## Variations

One Seater

Three Seater: