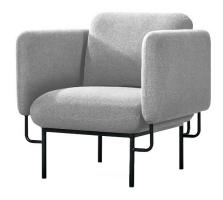

# Capricorn

Enhance your reception area with the Capricorn. This comfortable, quality lounge seat is ideal for reception areas, casual corners and executive offices. The Capricorn offers long-lasting support and comfort through a durable plywood frame and black powdercoat steel base.

## Features

- One Seater and Three Seater Options
- Standard Light Grey Colour
- Seat Inner Made With Larchwood Racket And 12mm Plywood
- Serpentine Spring, 4\*50 Rubber Banding & High Density Foam
- High Quality Fabric Upholstery Craftsmanship
- Robust Steel Base Finished In Black P/C
- Material: 100% Polyester
- 3 Year Warranty On Fabric
- 10 Year Warranty On All Other Components
- Weight rating: 375kgs

## Variations

One Seater

Three Seater: