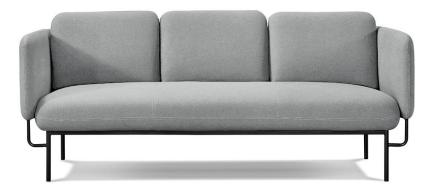

# Capricorn

Enhance your reception area with the Capricorn. This comfortable, quality lounge seat is ideal for reception areas, casual corners and executive offices. The Capricorn offers long-lasting support and comfort through a durable plywood frame and black powdercoat steel base.

## Features

- One Seater and Three Seater Options
- Standard Light Grey Colour
- Seat Inner Made With Larchwood Racket And 12mm Plywood
- Serpentine Spring, 4\*50 Rubber Banding & High Density Foam
- High Quality Fabric Upholstery Craftsmanship
- Robust Steel Base Finished In Black P/C
- Material: 100% Polyester
- 3 Year Warranty On Fabric
- 10 Year Warranty On All Other Components
- Weight rating: 375kgs

## Variations

One Seater

Three Seater: