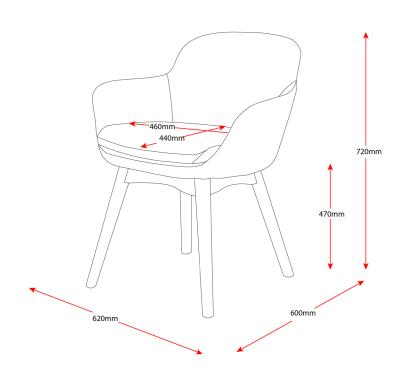

### **Specifications**

Depth: 600

Width: 620

Height: 720

Back height: 250

Seat width: 460

Seat depth: 440

Seat height: 470