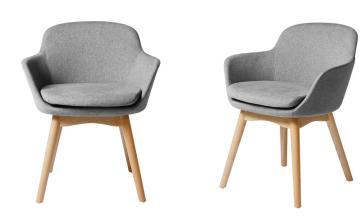

## Leon

Elevate your modern lounge with the Leon Tub Visitor Chair, a blend of comfort and elegance. Crafted with high density moulded foam and a natural ash wooden base, reinforced by a steel skeleton for durability.

#### **Features**

- Natural Ash Wood 4 Leg Base
- Standard Light Grey Fabric, 100% Polyester
- High Quality Fabric Upholstery Craftsmanship
- Seat Inner Made With 10mm Steel Frame & High Density Molded Foam
- Green Guard Gold
- 3 Year Warranty On Fabric
- 10 Year Warranty On All Other Components
- 120kg Weight Rating