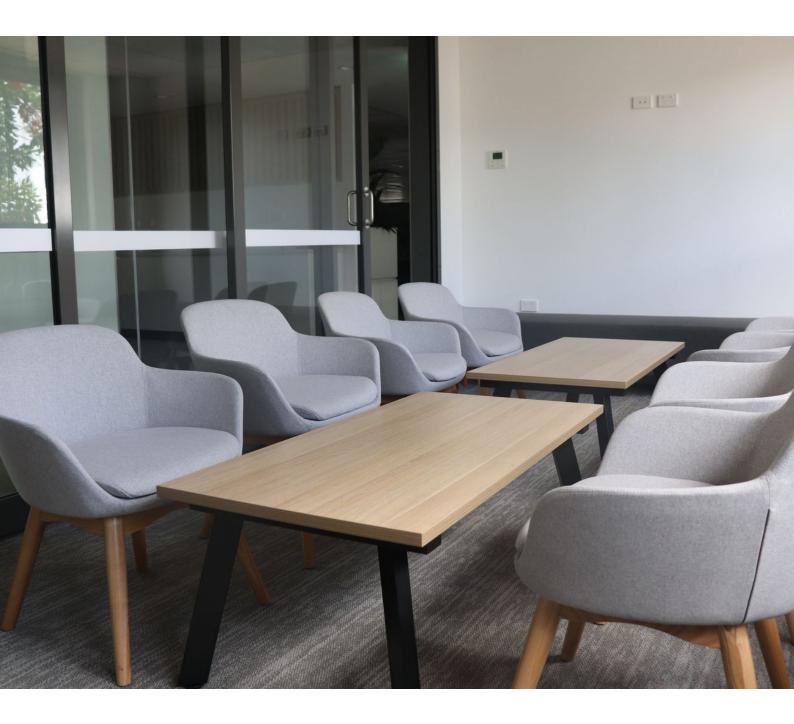

## Leon

Elevate your modern lounge with the Leon Tub Visitor Chair, a blend of comfort and elegance. Crafted with high density moulded foam and a natural ash wooden base, reinforced by a steel skeleton for durability.

#### **Features**

- Natural Ash Wood 4 Leg Base
- Standard Light Grey Fabric, 100% Polyester
- High Quality Fabric Upholstery Craftsmanship
- Seat Inner Made With 10mm Steel Frame & High Density Molded Foam
- Green Guard Gold
- 3 Year Warranty On Fabric
- 10 Year Warranty On All Other Components
- 120kg Weight Rating