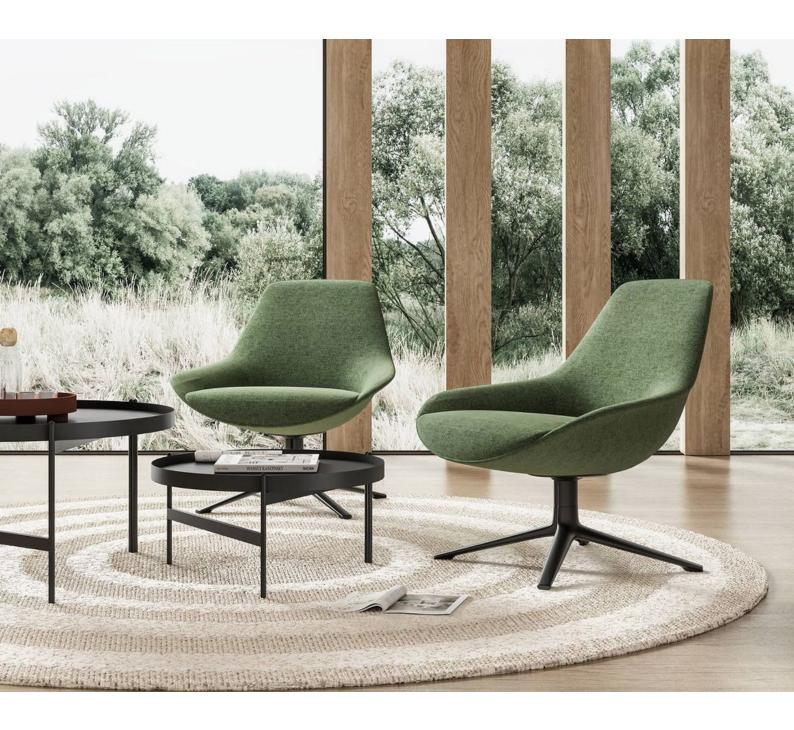

## Lottie

The Lottie Lounge Chair combines comfort and style seamlessly. Featuring a solid steel base, steel inner frame and molded foam for the backrest and seat, it is a inviting piece for any reception, meeting or breakout area.

#### **Features**

- Two Base Options: Cross, 4 Star Leg
- Two Standard Colour Options: Olive and Rust
- Fabric: 97% Polyester, 3% Nylon
- Solid Steel Base Finished In Black P/C
- Green Guard Gold Certified
- BIFMA Certified
- Warranty: 5 Years
- Weight Rating: 135kgs