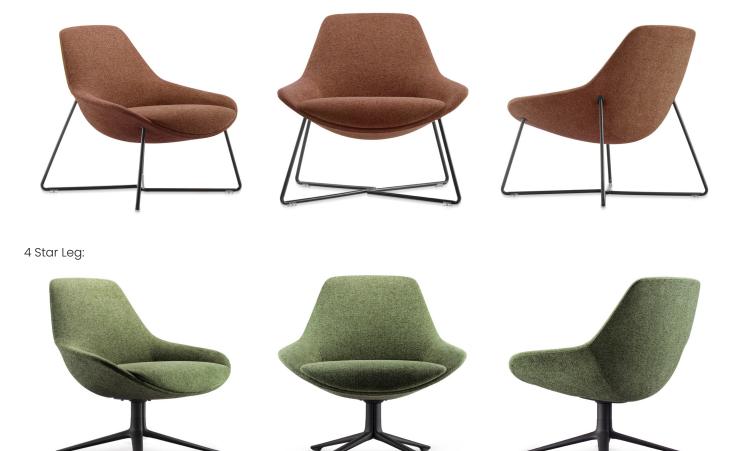

#### **Features**

- Two Base Options: Cross, 4 Star Leg
- Two Standard Colour Options: Olive and Rust
- Fabric: 97% Polyester, 3% Nylon
- Solid Steel Base Finished In Black P/C
- Green Guard Gold Certified
- BIFMA Certified
- Warranty: 5 Years
- Weight Rating: 135kgs

#### **Variations**

Cross Base:

### **Specifications**

Cross Base:

Depth: 730

Width: 755

Height: 760

Back height: 335

Seat width: 570

Seat depth: 515

#### 4 Star Leg:

Depth: 730

Width: 755

Height: 760

Back height: 335

Seat width: 570

Seat depth: 515

Seat height: 425