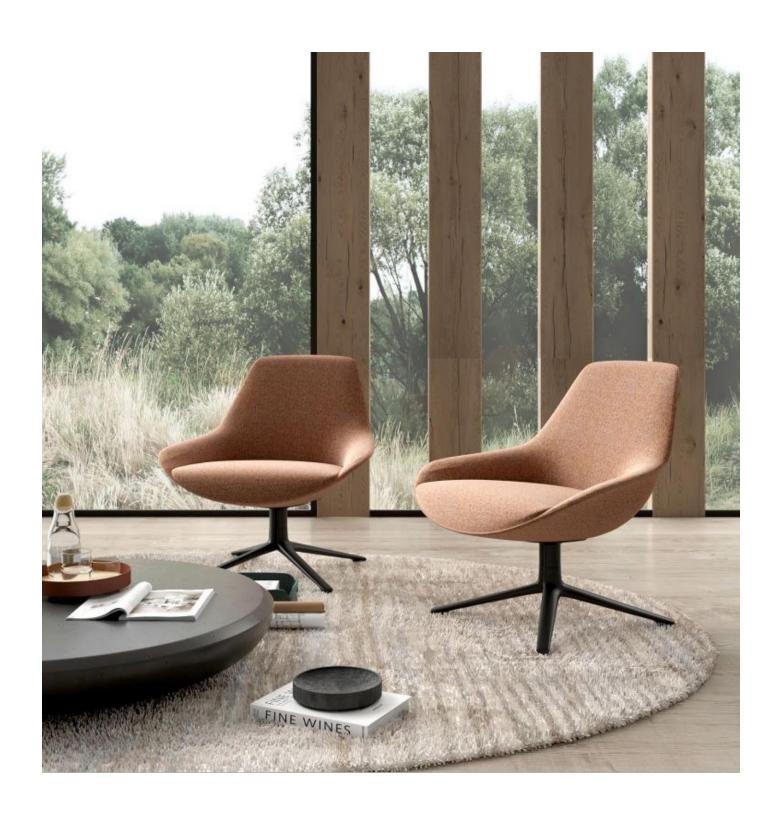

## Lottie

The Lottie Lounge Chair combines comfort and style seamlessly. Featuring a solid steel base, steel inner frame and molded foam for the backrest and seat, it is a inviting piece for any reception, meeting or breakout area.

#### **Features**

- Two Base Options: Cross, 4 Star Leg
- Two Standard Colour Options: Olive and Rust
- Fabric: 97% Polyester, 3% Nylon
- Solid Steel Base Finished In Black P/C
- Green Guard Gold Certified
- BIFMA Certified
- Warranty: 5 Years
- Weight Rating: 135kgs