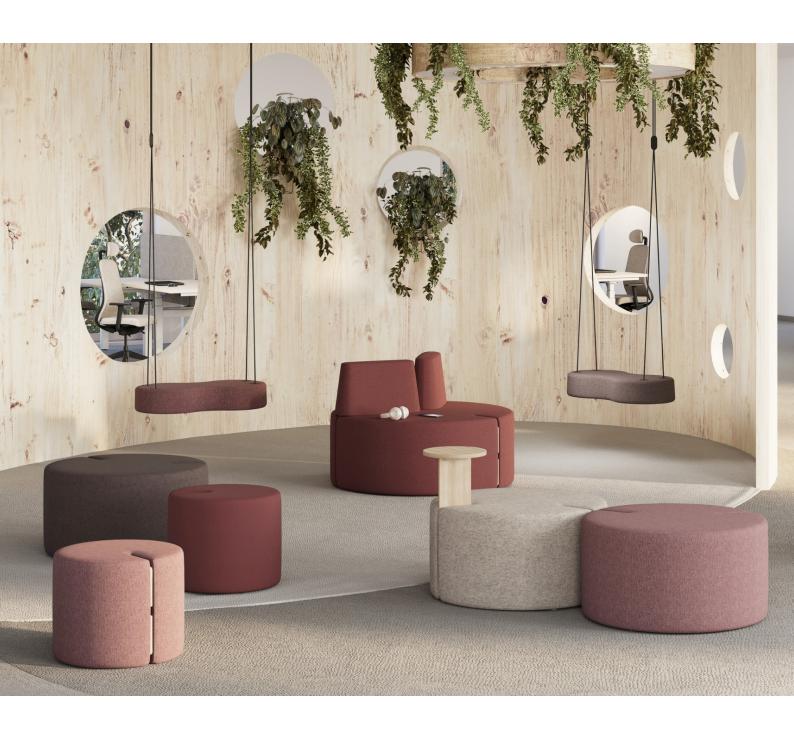

### Tri.ply

Tri.ply modular pouffe system has been created based on elementary shapes. This innovative product offers unlimited arrangement possibilities. The round pouffes, which are the heart of the collection, will add a modern and stylish touch to any interior.

With Tri.ply, even the largest spaces will get a new life thanks to extensive arrangements which can be freely customised. On the other hand, single pouffes will be the perfect addition to smaller rooms, giving them elegance and functionality.

#### **Features**

- European product from Nowy Styl Group
- Pouffes in three sizes, suited to different needs
- Customisable Modular system
- The perfect solution for large spaces
- Pouffes can be combined and configured into various arrangements without any tools
- Different upholsteries can be combined within one pouffe
- · Accessories such as tablet, backrest and media port for variety of applications