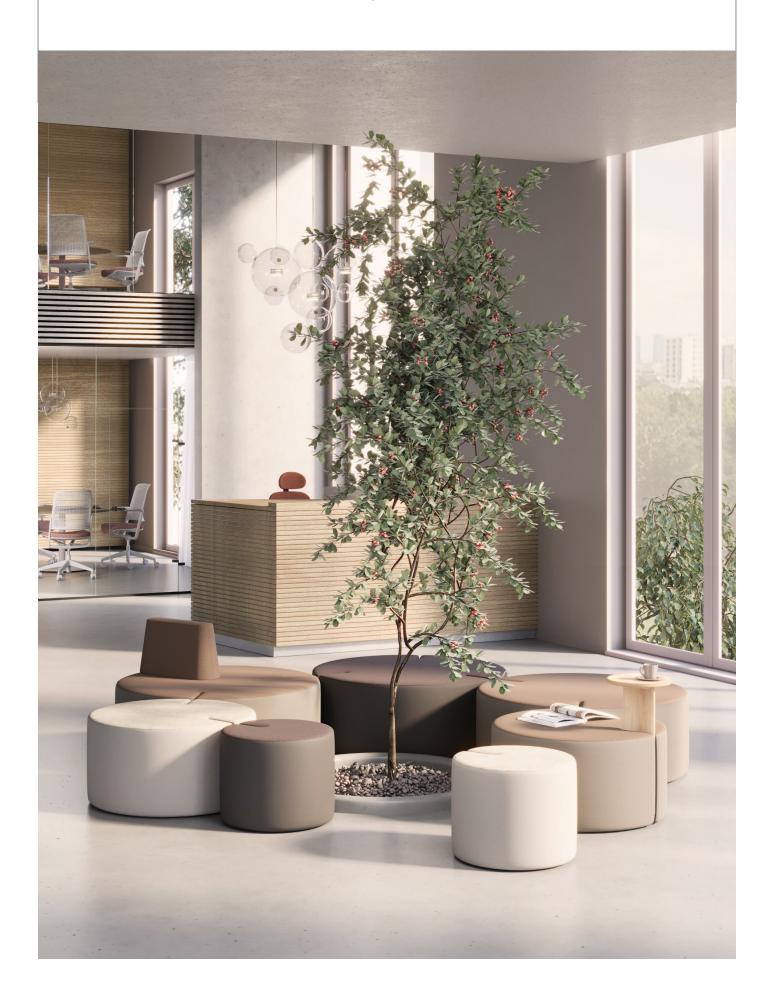

### Tri.ply

Tri.ply modular pouffe system has been created based on elementary shapes. This innovative product offers unlimited arrangement possibilities. The round pouffes, which are the heart of the collection, will add a modern and stylish touch to any interior.

With Tri.ply, even the largest spaces will get a new life thanks to extensive arrangements which can be freely customised. On the other hand, single pouffes will be the perfect addition to smaller rooms, giving them elegance and functionality.

#### **Features**

- European product from Nowy Styl Group
- Pouffes in three sizes, suited to different needs
- Customisable Modular system
- The perfect solution for large spaces
- Pouffes can be combined and configured into various arrangements without any tools
- Different upholsteries can be combined within one pouffe
- · Accessories such as tablet, backrest and media port for variety of applications