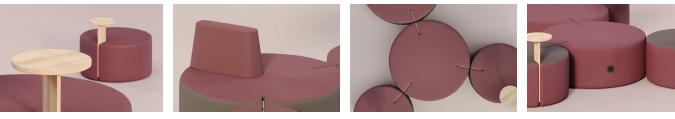

eart of the collection, will add a modern and stylish touch to any interior.

With Tri.ply, even the largest spaces will get a new life thanks to extensive arrangements which can be freely customised. On the other hand, single pouffes will be the perfect addition to smaller rooms, giving them elegance and functionality.

#### **Features**

- European product from Nowy Styl Group
- Pouffes in three sizes, suited to different needs
- Customisable Modular system
- The perfect solution for large spaces
- Pouffes can be combined and configured into various arrangements without any tools
- Different upholsteries can be combined within one pouffe
- · Accessories such as tablet, backrest and media port for variety of applications

#### **Variations**

#### Pouffe



#### Modular



#### Features



Tables Backrests Connectors Media Ports

## Specifications

Height : 45 cm

Diameter: 55 cm (Small) / 85 cm (Medium) / 115 cm (Large)





# CONTACT

1300 784 814 sales@interia.com.au

Showroom
Old Cloisters Building
200 St. Georges Terrace,
Perth WA 6000

Head Office
21 - 25 Chisholm Crescent,
Kewdale WA 6105

Connect with us on social media!