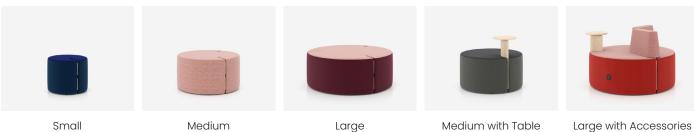

#### **Variations**

## Specifications

Height : 45 cm

Diameter: 55 cm (Small) / 85 cm (Medium) / 115 cm (Large)