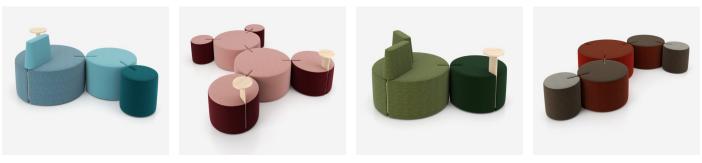

#### Pouffe

#### Modular

#### **Features**

- European product from Nowy Styl Group
- Pouffes in three sizes, suited to different needs
- Customisable Modular system
- The perfect solution for large spaces
- Pouffes can be combined and configured into various arrangements without any tools
- Different upholsteries can be combined within one pouffe
- · Accessories such as tablet, backrest and media port for variety of applications