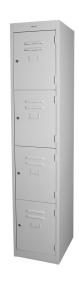

#### **Variations**

### **Specifications**

- 1830H x 380W x 460D
  - 1 Door Locker
  - 2 Door Locker
  - Combo Locker
  - 3 Door Locker
  - 4 Door Locker
  - 6 Door Locker
  - 8 Door Locker
  - 12 Door Locker

- 1830H x 305W x 460D
  - 1 Door Locker
  - 2 Door Locker
  - 3 Door Locker
  - 4 Door Locker
  - 6 Door Locker