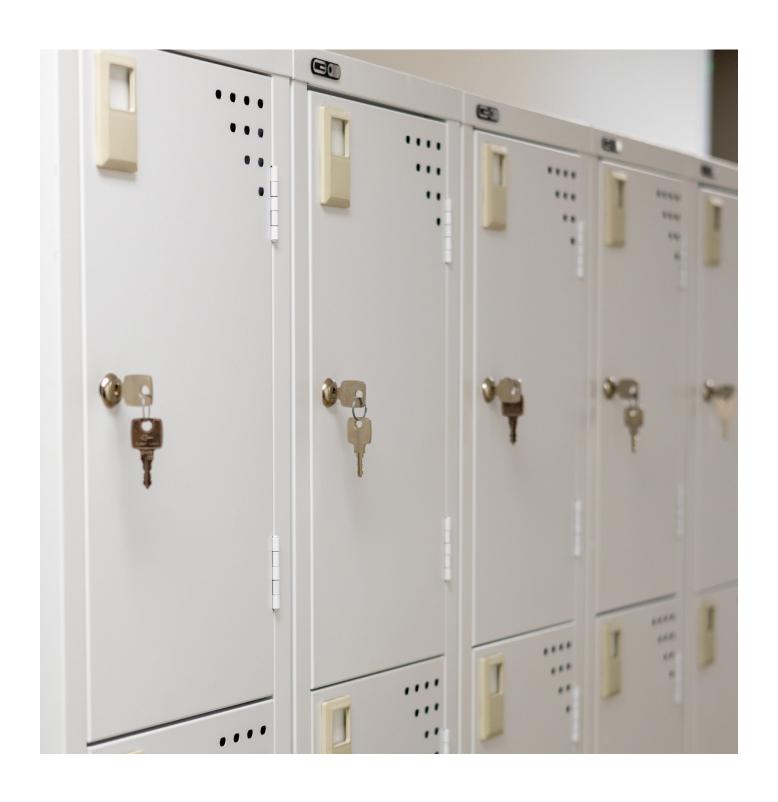

#### Go Steel

Lockers are designed to securely store personal items of varying sizes. Each locker can function as a stand-alone unit or can be banked together as a bay of units. Lockers are available in various heights, widths, and configurations.

#### **Features**

- Available in 305mm wide and 380mm wide units
- Flush-mounted doors with 180-degree opening capability
- Hanging rail included in 1 and 2 door lockers
- Cardholder provision on each locker door for easy identification
- All locker doors fitted with ventilation holes
- Key lock and pad latch as standard
- Optional locking systems available
- · Quality powder coated finish
- Silver/Grey Colour as Standard