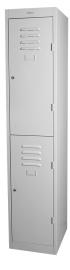

#### **Variations**

### **Specifications**

- 1830H x 380W x 460D
  - 1 Door Locker
  - 2 Door Locker
  - Combo Locker
  - 3 Door Locker
  - 4 Door Locker
  - 6 Door Locker
  - 8 Door Locker
  - 12 Door Locker

- 1830H x 305W x 460D
  - 1 Door Locker
  - 2 Door Locker
  - 3 Door Locker
  - 4 Door Locker
  - 6 Door Locker