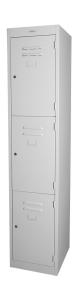

#### **Variations**

### **Specifications**

- 1830H x 380W x 460D
  - 1 Door Locker
  - 2 Door Locker
  - Combo Locker
  - 3 Door Locker
  - 4 Door Locker
  - 6 Door Locker
  - 8 Door Locker
  - 12 Door Locker

- 1830H x 305W x 460D
  - 1 Door Locker
  - 2 Door Locker
  - 3 Door Locker
  - 4 Door Locker
  - 6 Door Locker