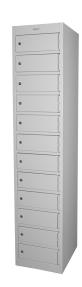

#### **Variations**

### **Specifications**

- 1830H x 380W x 460D
  - 1 Door Locker
  - 2 Door Locker
  - Combo Locker
  - 3 Door Locker
  - 4 Door Locker
  - 6 Door Locker
  - 8 Door Locker
  - 12 Door Locker

- 1830H x 305W x 460D
  - 1 Door Locker
  - 2 Door Locker
  - 3 Door Locker
  - 4 Door Locker
  - 6 Door Locker