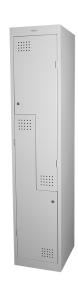

#### **Variations**

### **Specifications**

- 1830H x 380W x 460D
  - 1 Door Locker
  - 2 Door Locker
  - Combo Locker
  - 3 Door Locker
  - 4 Door Locker
  - 6 Door Locker
  - 8 Door Locker
  - 12 Door Locker

- 1830H x 305W x 460D
  - 1 Door Locker
  - 2 Door Locker
  - 3 Door Locker
  - 4 Door Locker
  - 6 Door Locker