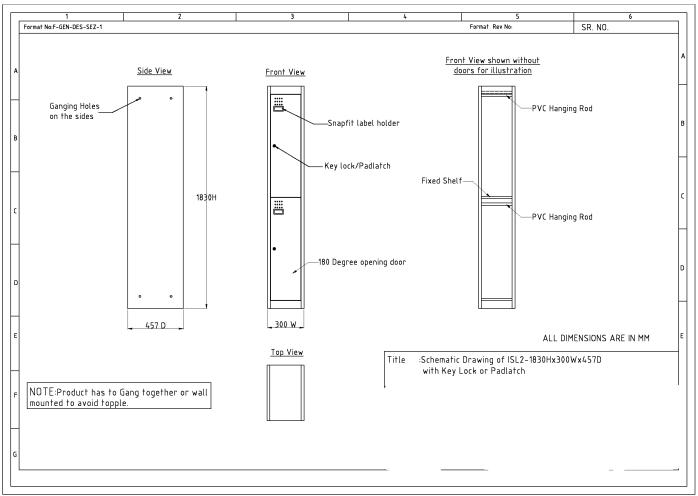

#### **Features**

- Available in 305mm wide and 380mm wide units
- Flush-mounted doors with 180-degree opening capability
- Hanging rail included in 1 and 2 door lockers
- Cardholder provision on each locker door for easy identification
- All locker doors fitted with ventilation holes
- Key lock and pad latch as standard
- Optional locking systems available
- · Quality powder coated finish
- Silver/Grey Colour as Standard

### **Specifications**

- 1830H x 380W x 460D
  - 1 Door Locker
  - 2 Door Locker
  - Combo Locker
  - 3 Door Locker
  - 4 Door Locker
  - 6 Door Locker
  - 8 Door Locker
  - 12 Door Locker

- 1830H x 305W x 460D
  - 1 Door Locker
  - 2 Door Locker
  - 3 Door Locker
  - 4 Door Locker
  - 6 Door Locker