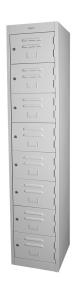

#### **Variations**

### **Specifications**

- 1830H x 380W x 460D
  - 1 Door Locker
  - 2 Door Locker
  - Combo Locker
  - 3 Door Locker
  - 4 Door Locker
  - 6 Door Locker
  - 8 Door Locker
  - 12 Door Locker

- 1830H x 305W x 460D
  - 1 Door Locker
  - 2 Door Locker
  - 3 Door Locker
  - 4 Door Locker
  - 6 Door Locker