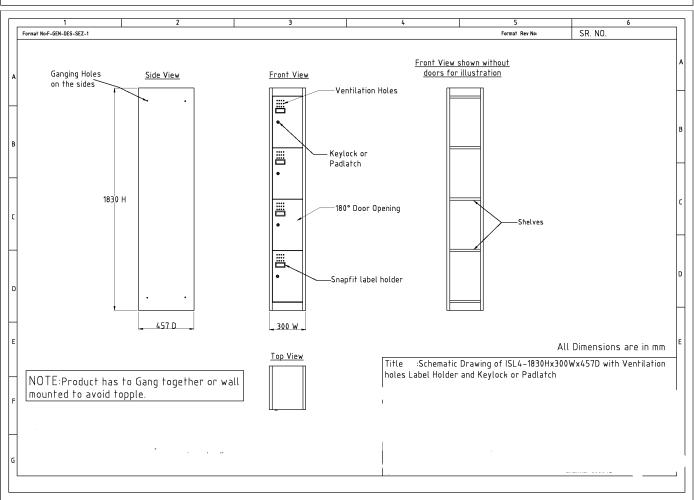

#### **Features**

- Available in 305mm wide and 380mm wide units
- Flush-mounted doors with 180-degree opening capability
- Hanging rail included in 1 and 2 door lockers
- Cardholder provision on each locker door for easy identification
- All locker doors fitted with ventilation holes
- Key lock and pad latch as standard
- Optional locking systems available
- · Quality powder coated finish
- Silver/Grey Colour as Standard

### **Specifications**

- 1830H x 380W x 460D
  - 1 Door Locker
  - 2 Door Locker
  - Combo Locker
  - 3 Door Locker
  - 4 Door Locker
  - 6 Door Locker
  - 8 Door Locker
  - 12 Door Locker

- 1830H x 305W x 460D
  - 1 Door Locker
  - 2 Door Locker
  - 3 Door Locker
  - 4 Door Locker
  - 6 Door Locker