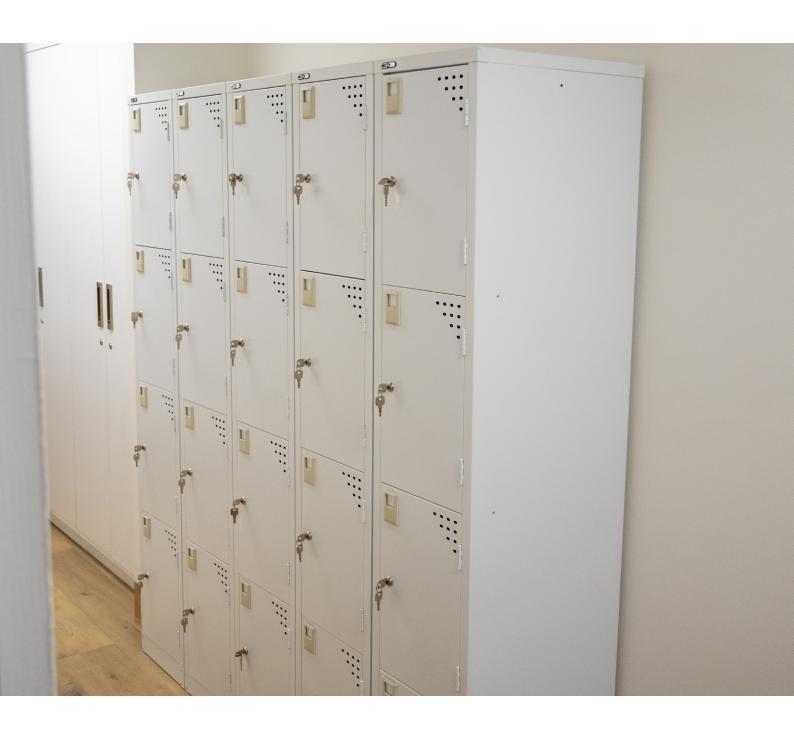

#### Go Steel

Lockers are designed to securely store personal items of varying sizes. Each locker can function as a stand-alone unit or can be banked together as a bay of units. Lockers are available in various heights, widths, and configurations.

#### **Features**

- Available in 305mm wide and 380mm wide units
- Flush-mounted doors with 180-degree opening capability
- Hanging rail included in 1 and 2 door lockers
- Cardholder provision on each locker door for easy identification
- All locker doors fitted with ventilation holes
- Key lock and pad latch as standard
- Optional locking systems available
- · Quality powder coated finish
- Silver/Grey Colour as Standard