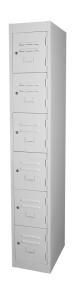

#### **Variations**

### **Specifications**

- 1830H x 380W x 460D
  - 1 Door Locker
  - 2 Door Locker
  - Combo Locker
  - 3 Door Locker
  - 4 Door Locker
  - 6 Door Locker
  - 8 Door Locker
  - 12 Door Locker

- 1830H x 305W x 460D
  - 1 Door Locker
  - 2 Door Locker
  - 3 Door Locker
  - 4 Door Locker
  - 6 Door Locker