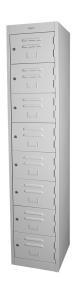

## **Specifications**

- 1830H x 380W x 460D
  - 1 Door Locker
  - 2 Door Locker
  - Combo Locker
  - 3 Door Locker
  - 4 Door Locker
  - 6 Door Locker
  - 8 Door Locker
  - 12 Door Locker

- 1830H x 305W x 460D
  - 1 Door Locker
  - 2 Door Locker
  - 3 Door Locker
  - 4 Door Locker
  - 6 Door Locker