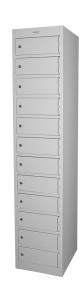

## **Specifications**

- 1830H x 380W x 460D
  - 1 Door Locker
  - 2 Door Locker
  - Combo Locker
  - 3 Door Locker
  - 4 Door Locker
  - 6 Door Locker
  - 8 Door Locker
  - 12 Door Locker

- 1830H x 305W x 460D
  - 1 Door Locker
  - 2 Door Locker
  - 3 Door Locker
  - 4 Door Locker
  - 6 Door Locker