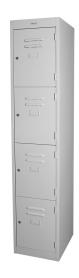

## **Specifications**

- 1830H x 380W x 460D
  - 1 Door Locker
  - 2 Door Locker
  - Combo Locker
  - 3 Door Locker
  - 4 Door Locker
  - 6 Door Locker
  - 8 Door Locker
  - 12 Door Locker

- 1830H x 305W x 460D
  - 1 Door Locker
  - 2 Door Locker
  - 3 Door Locker
  - 4 Door Locker
  - 6 Door Locker