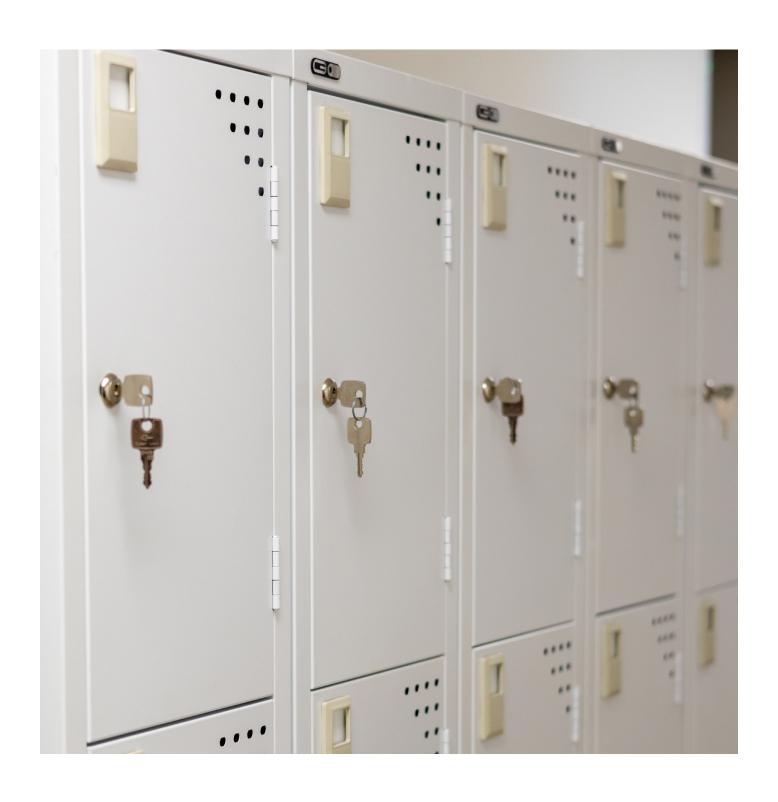

### Lynx

Lockers are designed to securely store personal items of varying sizes. Each locker can function as a stand-alone unit or can be banked together as a bay of units. Lockers are available in various heights, widths, and configurations.

#### **Features**

- Available in 305mm wide and 380mm wide units
- Flush-mounted doors with 180-degree opening capability
- Hanging rail included in 1 and 2 door lockers
- Cardholder provision on each locker door for easy identification
- All locker doors fitted with ventilation holes
- Key lock and pad latch as standard
- Optional locking systems available
- Quality powder coated finish
- Silver/Grey Colour as Standard