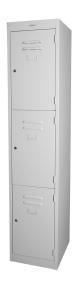

#### **Variations**

## **Specifications**

- 1830H x 380W x 460D
  - 1 Door Locker
  - 2 Door Locker
  - Combo Locker
  - 3 Door Locker
  - 4 Door Locker
  - 6 Door Locker
  - 8 Door Locker
  - 12 Door Locker

- 1830H x 305W x 460D
  - 1 Door Locker
  - 2 Door Locker
  - 3 Door Locker
  - 4 Door Locker
  - 6 Door Locker