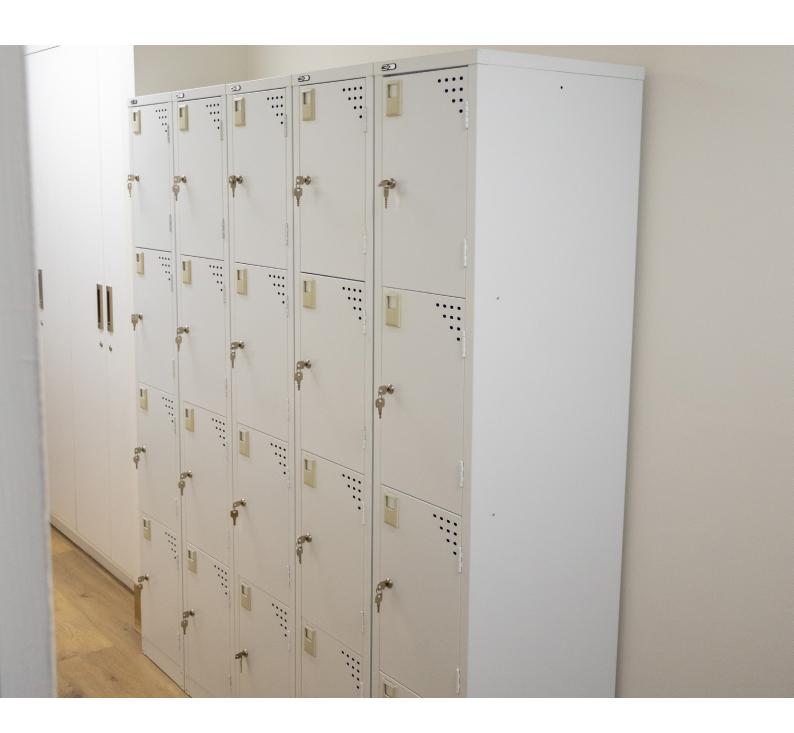

### Lynx

Lockers are designed to securely store personal items of varying sizes. Each locker can function as a stand-alone unit or can be banked together as a bay of units. Lockers are available in various heights, widths, and configurations.

#### **Features**

- Available in 305mm wide and 380mm wide units
- Flush-mounted doors with 180-degree opening capability
- Hanging rail included in 1 and 2 door lockers
- Cardholder provision on each locker door for easy identification
- All locker doors fitted with ventilation holes
- Key lock and pad latch as standard
- Optional locking systems available
- Quality powder coated finish
- Silver/Grey Colour as Standard

## **Specifications**

- 1830H x 380W x 460D
  - 1 Door Locker
  - 2 Door Locker
  - Combo Locker
  - 3 Door Locker
  - 4 Door Locker
  - 6 Door Locker
  - 8 Door Locker
  - 12 Door Locker

- 1830H x 305W x 460D
  - 1 Door Locker
  - 2 Door Locker
  - 3 Door Locker
  - 4 Door Locker
  - 6 Door Locker