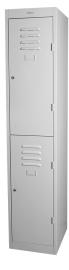

#### **Variations**

## **Specifications**

- 1830H x 380W x 460D
  - 1 Door Locker
  - 2 Door Locker
  - Combo Locker
  - 3 Door Locker
  - 4 Door Locker
  - 6 Door Locker
  - 8 Door Locker
  - 12 Door Locker

- 1830H x 305W x 460D
  - 1 Door Locker
  - 2 Door Locker
  - 3 Door Locker
  - 4 Door Locker
  - 6 Door Locker