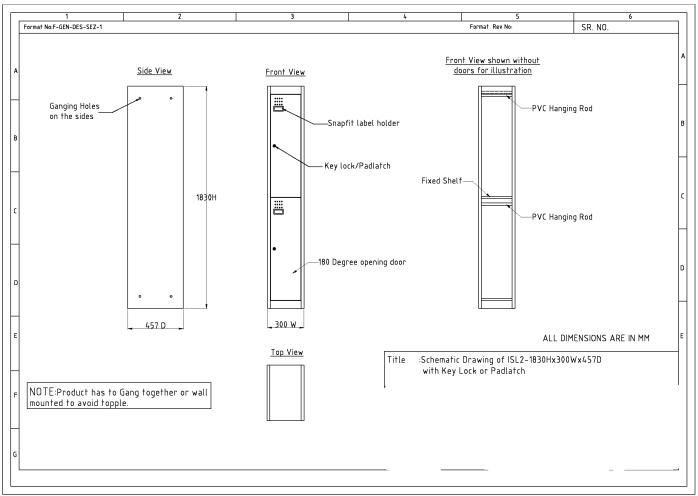

#### **Features**

- Available in 305mm wide and 380mm wide units
- Flush-mounted doors with 180-degree opening capability
- Hanging rail included in 1 and 2 door lockers
- Cardholder provision on each locker door for easy identification
- All locker doors fitted with ventilation holes
- Key lock and pad latch as standard
- Optional locking systems available
- Quality powder coated finish
- Silver/Grey Colour as Standard

## **Specifications**

- 1830H x 380W x 460D
  - 1 Door Locker
  - 2 Door Locker
  - Combo Locker
  - 3 Door Locker
  - 4 Door Locker
  - 6 Door Locker
  - 8 Door Locker
  - 12 Door Locker

- 1830H x 305W x 460D
  - 1 Door Locker
  - 2 Door Locker
  - 3 Door Locker
  - 4 Door Locker
  - 6 Door Locker