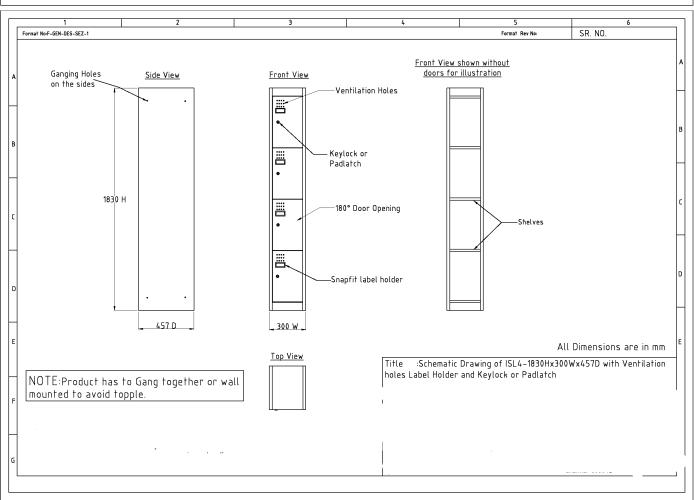

#### **Features**

- Available in 305mm wide and 380mm wide units
- Flush-mounted doors with 180-degree opening capability
- Hanging rail included in 1 and 2 door lockers
- Cardholder provision on each locker door for easy identification
- All locker doors fitted with ventilation holes
- Key lock and pad latch as standard
- Optional locking systems available
- Quality powder coated finish
- Silver/Grey Colour as Standard

## **Specifications**

- 1830H x 380W x 460D
  - 1 Door Locker
  - 2 Door Locker
  - Combo Locker
  - 3 Door Locker
  - 4 Door Locker
  - 6 Door Locker
  - 8 Door Locker
  - 12 Door Locker

- 1830H x 305W x 460D
  - 1 Door Locker
  - 2 Door Locker
  - 3 Door Locker
  - 4 Door Locker
  - 6 Door Locker