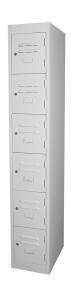

## **Specifications**

- 1830H x 380W x 460D
  - 1 Door Locker
  - 2 Door Locker
  - Combo Locker
  - 3 Door Locker
  - 4 Door Locker
  - 6 Door Locker
  - 8 Door Locker
  - 12 Door Locker

- 1830H x 305W x 460D
  - 1 Door Locker
  - 2 Door Locker
  - 3 Door Locker
  - 4 Door Locker
  - 6 Door Locker