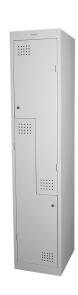

#### **Variations**

## **Specifications**

- 1830H x 380W x 460D
  - 1 Door Locker
  - 2 Door Locker
  - Combo Locker
  - 3 Door Locker
  - 4 Door Locker
  - 6 Door Locker
  - 8 Door Locker
  - 12 Door Locker

- 1830H x 305W x 460D
  - 1 Door Locker
  - 2 Door Locker
  - 3 Door Locker
  - 4 Door Locker
  - 6 Door Locker