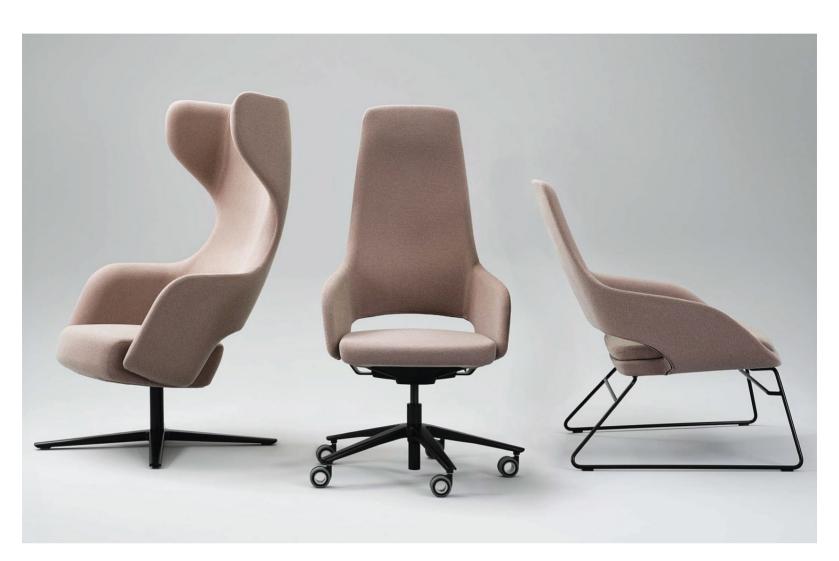

### Sandy

Sandy is a collection of elegant chairs and lounge furniture designed to transform modern offices into stylish and comfortable spaces. It consists of high-back executive chairs, medium-back task chairs and low-back meeting chairs. The collection also includes two types of lounge chairs: with high and low backrests.

The collection's visual identity is defined by its unique backrest, which is separate from the seat and gives the collection an expressive and modern look. The chairs and lounge furniture have no straight lines, just soft and smooth curves that blend into a cohesive, expressive whole. Offering an exceptional sense of comfort, this furniture can be easily adapted to a variety of office spaces.

#### **Variations**

- Executive chair
- Task chair
- · Meeting chair
- High back lounge chair
- Low back lounge chair