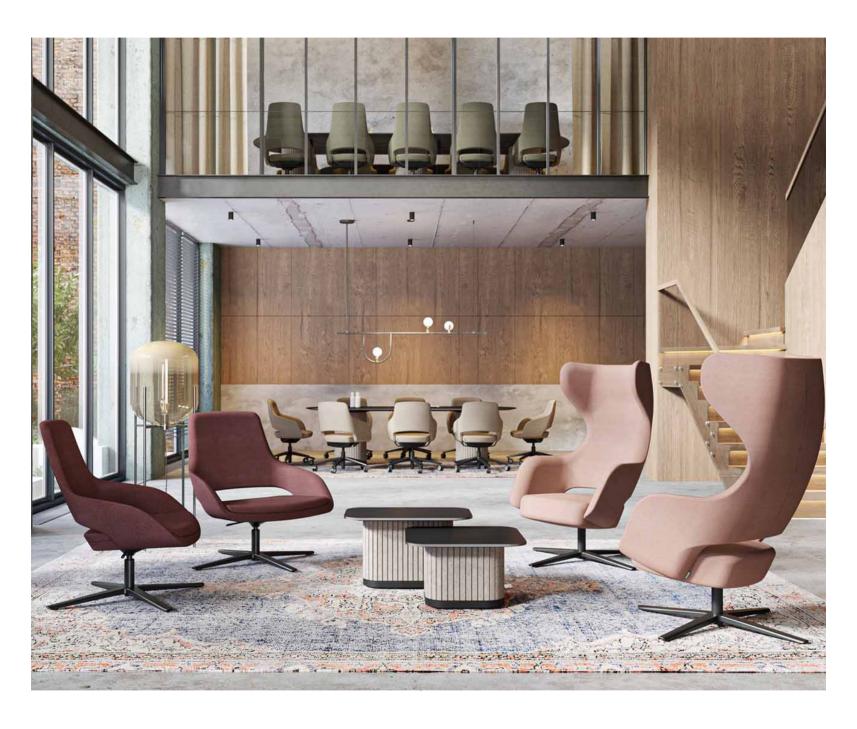

### Sandy

Sandy is a collection of elegant chairs and lounge furniture designed to transform modern offices into stylish and comfortable spaces. It consists of high-back executive chairs, medium-back task chairs and low-back meeting chairs. The collection also includes two types of lounge chairs: with high and low backrests.

The collection's visual identity is defined by its unique backrest, which is separate from the seat and gives the collection an expressive and modern look. The chairs and lounge furniture have no straight lines, just soft and smooth curves that blend into a cohesive, expressive whole. Offering an exceptional sense of comfort, this furniture can be easily adapted to a variety of office spaces.

#### **Variations**

- Executive chair
- Task chair
- · Meeting chair
- High back lounge chair
- Low back lounge chair