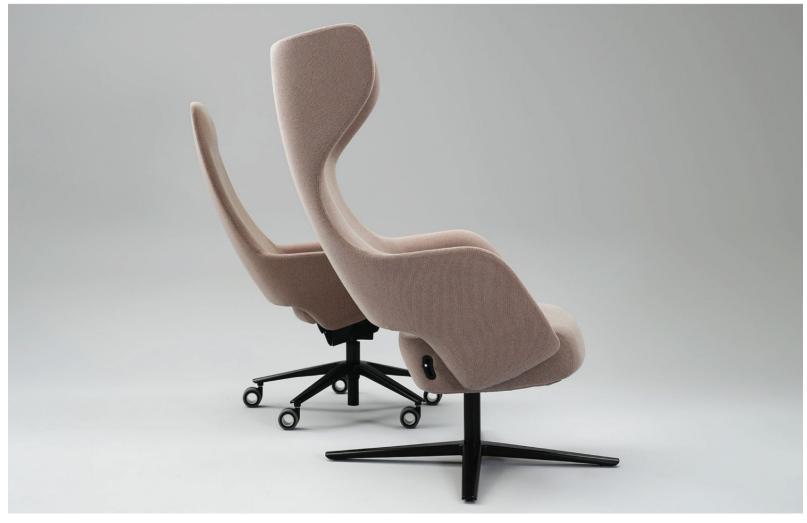

#### **Features**

- European product
- Designed by Baldanzi & Novelli designers
- Integrated Armrests
- Unique Backrest Design
- Innovative synchronous mechanism
- 3 backrest locking positions
- · Height adjustment
- 10 Year Warranty