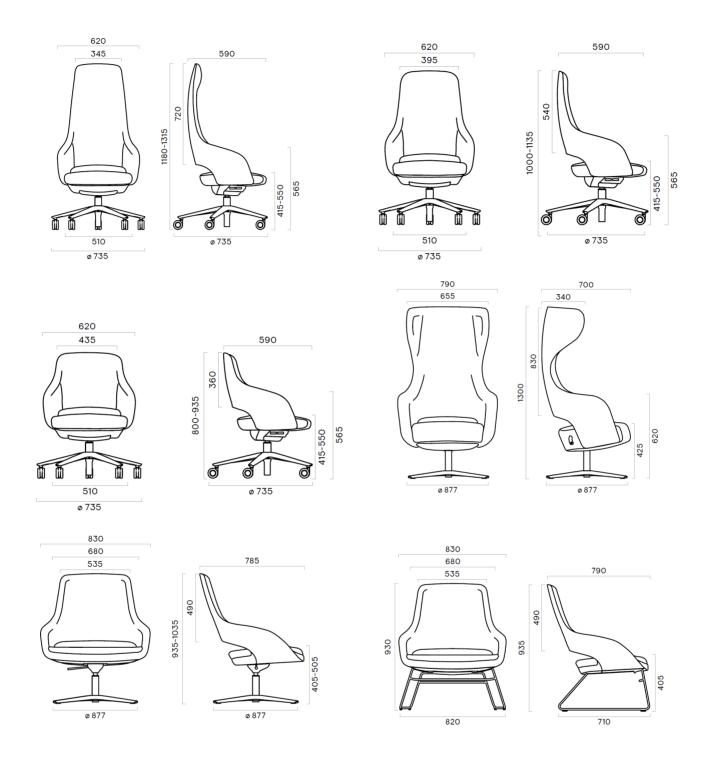

ckrests.

The collection's visual identity is defined by its unique backrest, which is separate from the seat and gives the collection an expressive and modern look. The chairs and lounge furniture have no straight lines, just soft and smooth curves that blend into a cohesive, expressive whole. Offering an exceptional sense of comfort, this furniture can be easily adapted to a variety of office spaces.

#### **Features**

- European product
- Designed by Baldanzi & Novelli designers
- Integrated Armrests
- Unique Backrest Design
- Innovative synchronous mechanism
- 3 backrest locking positions
- · Height adjustment
- 10 Year Warranty

#### **Variations**

- Executive chair
- Task chair
- · Meeting chair
- High back lounge chair
- Low back lounge chair







## Specifications

Arm Chair:





## CONTACT

1300 784 814 sales@interia.com.au

Showroom
Old Cloisters Building
200 St. Georges Terrace,
Perth WA 6000

Head Office 21 - 25 Chisholm Crescent, Kewdale WA 6105

Connect with us on social media!