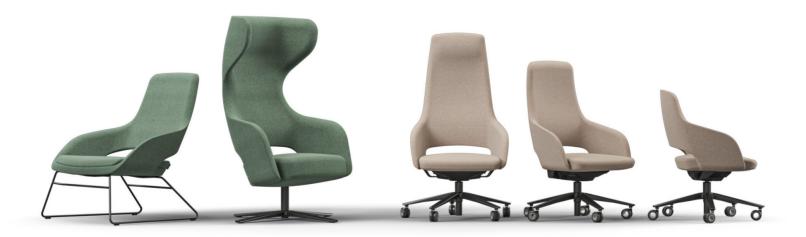

### Sandy

Sandy is a collection of elegant chairs and lounge furniture designed to transform modern offices into stylish and comfortable spaces. It consists of high-back executive chairs, medium-back task chairs and low-back meeting chairs. The collection also includes two types of lounge chairs: with high and low backrests.

#### **Variations**

- Executive chair
- Task chair
- · Meeting chair
- High back lounge chair
- Low back lounge chair