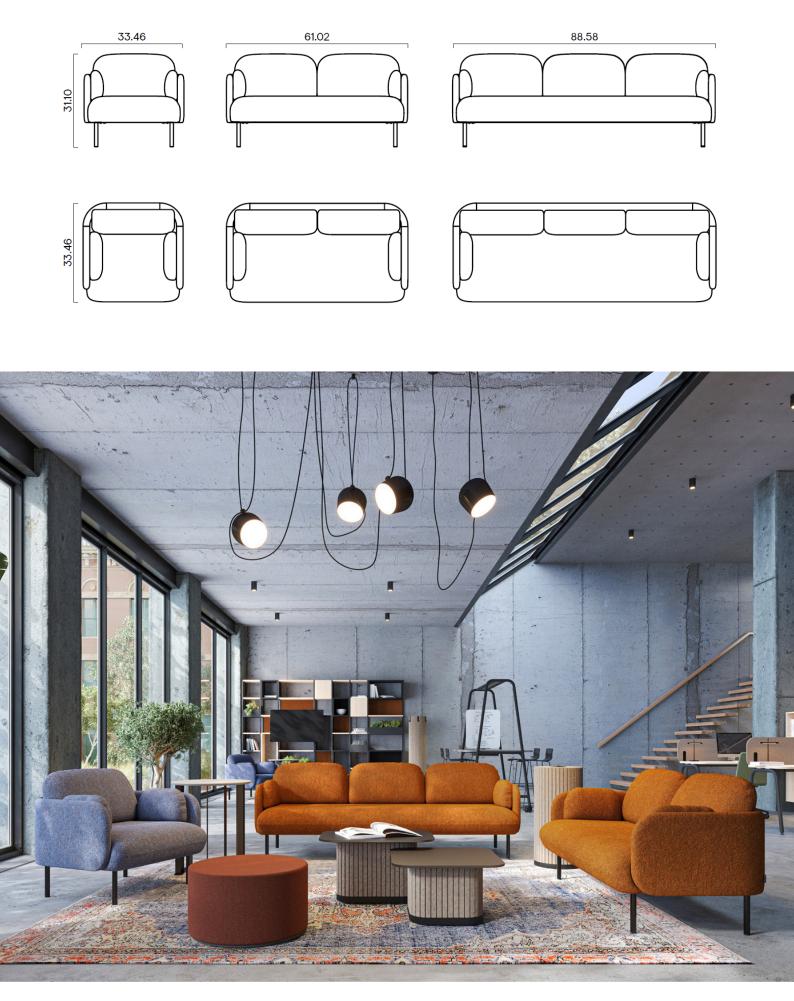

ure, featuring two-and three-seater sofas, along with a lounge chair. Offers a seamless blend of residential comfort and commercial functionality, making it a versatile choice for modern office spaces, hotels, and public areas designed to evoke the warmth of home.

With the ability to seamlessly blend into design aesthetics, this collection offers exceptional adaptability, ensuring that it complements any environment.

#### Features

- European product
- Designed by MUCNYC Design Studio
- Featuring two- and three-seater sofas, along with a lounge chair
- Soft Boucle fabric
- Side and Back cushions
- Glides
- 10 Year Warranty

#### **Base Options**

- Metal Legs
- Metal Sled Legs
- Solid Ash Wood Legs
- Solid Ash Frame with Legs









### Types



### Specifications

Seat Height: 16.92





# CONTACT

1300 784 814 sales@interia.com.au

Showroom Old Cloisters Building 200 St. Georges Terrace, Perth WA 6000

Head Office 21 - 25 Chisholm Crescent, Kewdale WA 6105

Connect with us on social media!