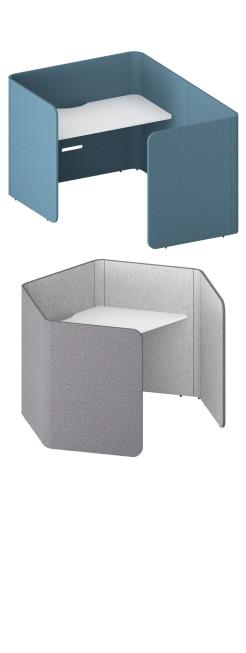

# Interior Creating Work[ing] Spaces



# Focus

Workstation 8 - 10 Week Lead Time

## **Focus**

Focus workstations are a new solution for team spaces, combining acoustic performance, space division, and display functionality while offering enhanced privacy, control, and comfort in hybrid work environments.

#### **Features**

- Available configurations:
- 90 degree
- 120 degree
- Extended back-to-back
- Customisable with PET or Upholstered Frame
- Australian Made, PEFC™ Certified Desktop
- SEDEX® Certified Desktop Manufacturer who partners with Carbon Neutral by offsetting emissions

#### **Variants**





### Sample Configurations



## Specifications











































## CONTACT

1300 784 814 sales@interia.com.au

Showroom
Old Cloisters Building
200 St. Georges Terrace,
Perth WA 6000

Head Office 21 - 25 Chisholm Crescent, Kewdale WA 6105

Connect with us on social media!