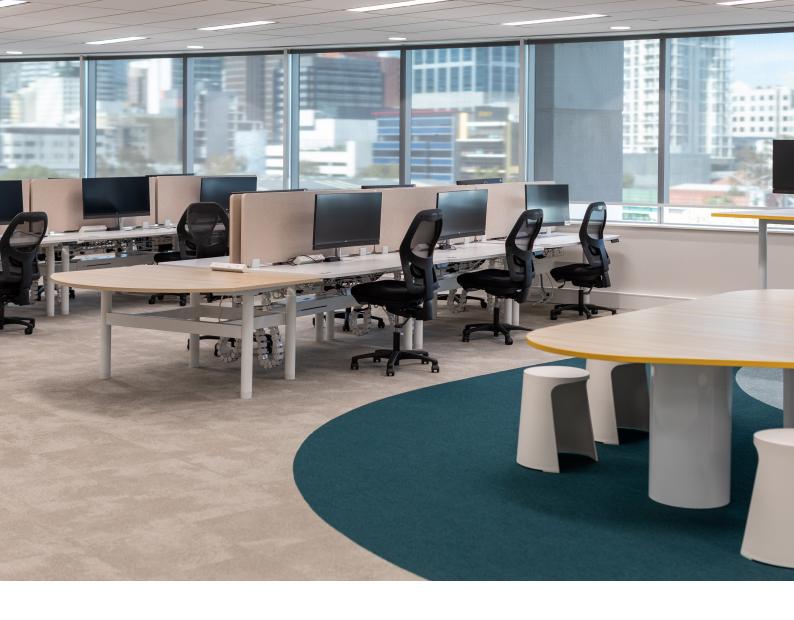

## **Focus**

Focus workstations are a new solution for team spaces, combining acoustic performance, space division, and display functionality while offering enhanced privacy, control, and comfort in hybrid work environments.

#### **Features**

- Available configurations:
- 90 degree
- 120 degree
- Extended back-to-back
- Customisable with PET or Upholstered Frame
- Australian Made, PEFC™ Certified Desktop
- SEDEX® Certified Desktop Manufacturer who partners with Carbon Neutral by offsetting emissions

### Sample Configurations