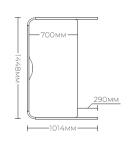

# Interior Creating Work[ing] Spaces



# Focus

Workstation 8 - 10 Week Lead Time

## **Focus**

Focus workstations are a new solution for team spaces, combining acoustic performance, space division, and display functionality while offering enhanced privacy, control, and comfort in hybrid work environments.

#### **Features**

- Available configurations:
- 90 degree
- 120 degree
- Extended back-to-back
- Customisable with PET or Upholstered Frame
- Australian Made, PEFC™ Certified Desktop
- SEDEX® Certified Desktop Manufacturer who partners with Carbon Neutral by offsetting emissions

#### **Variants**





### Sample Configurations



## Specifications











































## CONTACT

1300 784 814 sales@interia.com.au

Showroom
Old Cloisters Building
200 St. Georges Terrace,
Perth WA 6000

Head Office 21 - 25 Chisholm Crescent, Kewdale WA 6105

Connect with us on social media!