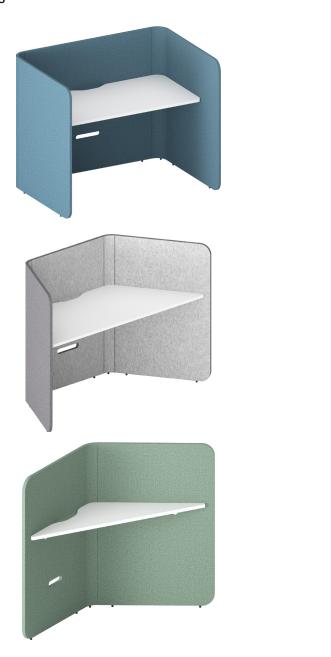

# Interior Creating Work[ing] Spaces



# Focus

Workstation 8 - 10 Week Lead Time

## **Focus**

Focus workstations are a new solution for team spaces, combining acoustic performance, space division, and display functionality while offering enhanced privacy, control, and comfort in hybrid work environments.

#### **Features**

- Available configurations:
- 90 degree
- 120 degree
- Extended back-to-back
- Customisable with PET or Upholstered Frame
- Australian Made, PEFC™ Certified Desktop
- SEDEX® Certified Desktop Manufacturer who partners with Carbon Neutral by offsetting emissions

#### **Variants**





### Sample Configurations



## Specifications











































## CONTACT

1300 784 814 sales@interia.com.au

Showroom
Old Cloisters Building
200 St. Georges Terrace,
Perth WA 6000

Head Office 21 - 25 Chisholm Crescent, Kewdale WA 6105

Connect with us on social media!