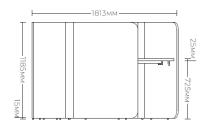

# Interior Creating Work[ing] Spaces



# Focus

Workstation 8 - 10 Week Lead Time

## **Focus**

Focus workstations are a new solution for team spaces, combining acoustic performance, space division, and display functionality while offering enhanced privacy, control, and comfort in hybrid work environments.

#### **Features**

- Available configurations:
- 90 degree
- 120 degree
- Extended back-to-back
- Customisable with PET or Upholstered Frame
- Australian Made, PEFC™ Certified Desktop
- SEDEX® Certified Desktop Manufacturer who partners with Carbon Neutral by offsetting emissions

#### **Variants**





### Sample Configurations



## Specifications











































## CONTACT

1300 784 814 sales@interia.com.au

Showroom
Old Cloisters Building
200 St. Georges Terrace,
Perth WA 6000

Head Office 21 - 25 Chisholm Crescent, Kewdale WA 6105

Connect with us on social media!