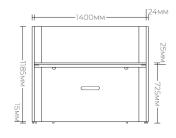

# Interior Creating Work[ing] Spaces



# Focus

Workstation 8 - 10 Week Lead Time

## **Focus**

Focus workstations are a new solution for team spaces, combining acoustic performance, space division, and display functionality while offering enhanced privacy, control, and comfort in hybrid work environments.

#### **Features**

- Available configurations:
- 90 degree
- 120 degree
- Extended back-to-back
- Customisable with PET or Upholstered Frame
- Australian Made, PEFC™ Certified Desktop
- SEDEX® Certified Desktop Manufacturer who partners with Carbon Neutral by offsetting emissions

#### **Variants**





### Sample Configurations



## Specifications











































## CONTACT

1300 784 814 sales@interia.com.au

Showroom
Old Cloisters Building
200 St. Georges Terrace,
Perth WA 6000

Head Office 21 - 25 Chisholm Crescent, Kewdale WA 6105

Connect with us on social media!