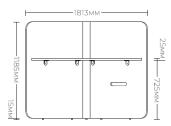

# Interior Creating Work[ing] Spaces



# Focus

Workstation 8 - 10 Week Lead Time

## **Focus**

Focus workstations are a new solution for team spaces, combining acoustic performance, space division, and display functionality while offering enhanced privacy, control, and comfort in hybrid work environments.

#### **Features**

- Available configurations:
- 90 degree
- 120 degree
- Extended back-to-back
- Customisable with PET or Upholstered Frame
- Australian Made, PEFC™ Certified Desktop
- SEDEX® Certified Desktop Manufacturer who partners with Carbon Neutral by offsetting emissions

#### **Variants**





### Sample Configurations



## Specifications











































## CONTACT

1300 784 814 sales@interia.com.au

Showroom
Old Cloisters Building
200 St. Georges Terrace,
Perth WA 6000

Head Office 21 - 25 Chisholm Crescent, Kewdale WA 6105

Connect with us on social media!