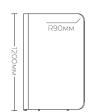

# Interior Creating Work[ing] Spaces



# Focus

Workstation 8 - 10 Week Lead Time

## **Focus**

Focus workstations are a new solution for team spaces, combining acoustic performance, space division, and display functionality while offering enhanced privacy, control, and comfort in hybrid work environments.

#### **Features**

- Available configurations:
- 90 degree
- 120 degree
- Extended back-to-back
- Customisable with PET or Upholstered Frame
- Australian Made, PEFC™ Certified Desktop
- SEDEX® Certified Desktop Manufacturer who partners with Carbon Neutral by offsetting emissions

#### **Variants**





### Sample Configurations



## Specifications











































## CONTACT

1300 784 814 sales@interia.com.au

Showroom
Old Cloisters Building
200 St. Georges Terrace,
Perth WA 6000

Head Office 21 - 25 Chisholm Crescent, Kewdale WA 6105

Connect with us on social media!