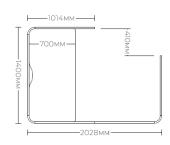

# Interior Creating Work[ing] Spaces



# Focus

Workstation 8 - 10 Week Lead Time

## **Focus**

Focus workstations are a new solution for team spaces, combining acoustic performance, space division, and display functionality while offering enhanced privacy, control, and comfort in hybrid work environments.

#### **Features**

- Available configurations:
- 90 degree
- 120 degree
- Extended back-to-back
- Customisable with PET or Upholstered Frame
- Australian Made, PEFC™ Certified Desktop
- SEDEX® Certified Desktop Manufacturer who partners with Carbon Neutral by offsetting emissions

#### **Variants**





### Sample Configurations



## Specifications











































## CONTACT

1300 784 814 sales@interia.com.au

Showroom
Old Cloisters Building
200 St. Georges Terrace,
Perth WA 6000

Head Office 21 - 25 Chisholm Crescent, Kewdale WA 6105

Connect with us on social media!