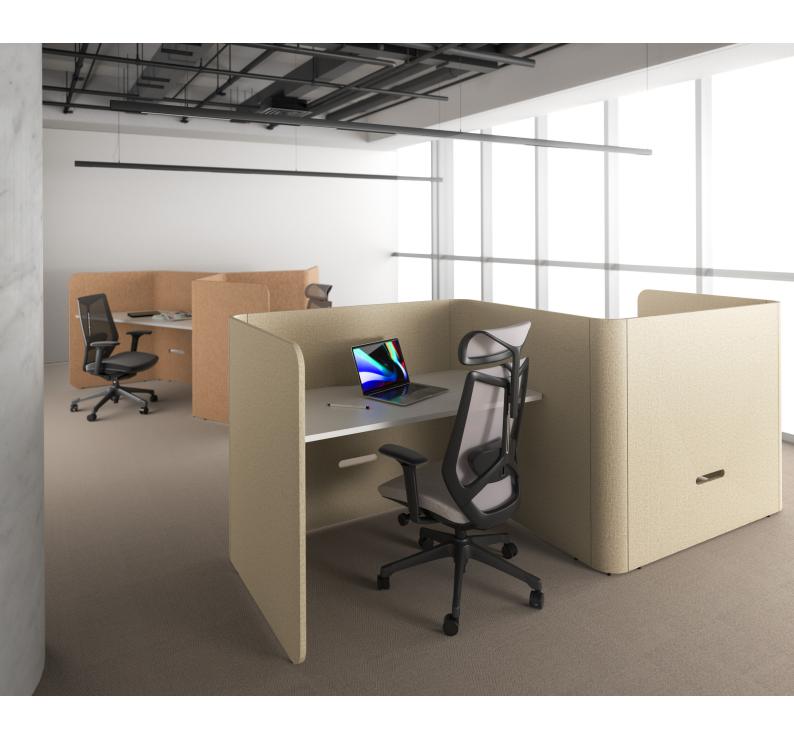

## **Focus**

Focus workstations are a new solution for team spaces, combining acoustic performance, space division, and display functionality while offering enhanced privacy, control, and comfort in hybrid work environments.

#### **Features**

- Available configurations:
- 90 degree
- 120 degree
- Extended back-to-back
- Customisable with PET or Upholstered Frame
- Australian Made, PEFC™ Certified Desktop
- SEDEX® Certified Desktop Manufacturer who partners with Carbon Neutral by offsetting emissions