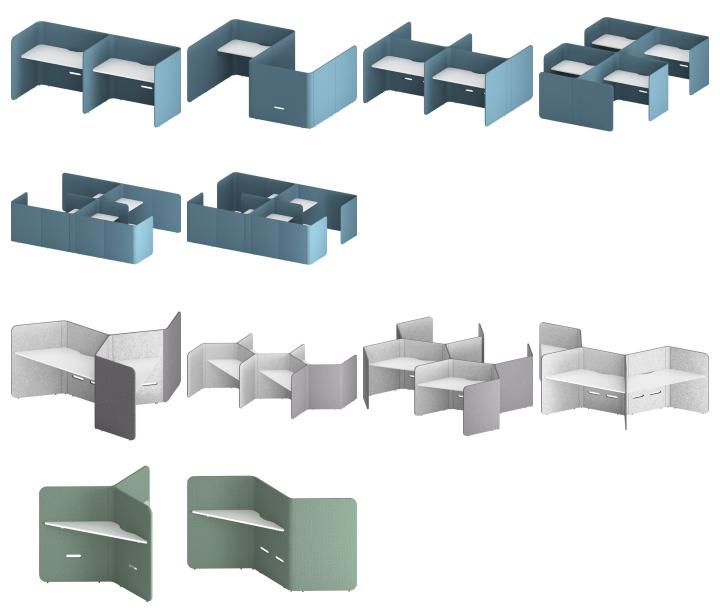

# Interior Creating Work[ing] Spaces



# Focus

Workstation 8 - 10 Week Lead Time

## **Focus**

Focus workstations are a new solution for team spaces, combining acoustic performance, space division, and display functionality while offering enhanced privacy, control, and comfort in hybrid work environments.

#### **Features**

- Available configurations:
- 90 degree
- 120 degree
- Extended back-to-back
- Customisable with PET or Upholstered Frame
- Australian Made, PEFC™ Certified Desktop
- SEDEX® Certified Desktop Manufacturer who partners with Carbon Neutral by offsetting emissions

#### **Variants**





### Sample Configurations



## Specifications











































## CONTACT

1300 784 814 sales@interia.com.au

Showroom
Old Cloisters Building
200 St. Georges Terrace,
Perth WA 6000

Head Office 21 - 25 Chisholm Crescent, Kewdale WA 6105

Connect with us on social media!