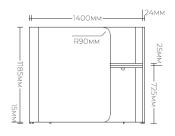

# Interior Creating Work[ing] Spaces



# Focus

Workstation 8 - 10 Week Lead Time

## **Focus**

Focus workstations are a new solution for team spaces, combining acoustic performance, space division, and display functionality while offering enhanced privacy, control, and comfort in hybrid work environments.

#### **Features**

- Available configurations:
- 90 degree
- 120 degree
- Extended back-to-back
- Customisable with PET or Upholstered Frame
- Australian Made, PEFC™ Certified Desktop
- SEDEX® Certified Desktop Manufacturer who partners with Carbon Neutral by offsetting emissions

#### **Variants**





### Sample Configurations



## Specifications











































## CONTACT

1300 784 814 sales@interia.com.au

Showroom
Old Cloisters Building
200 St. Georges Terrace,
Perth WA 6000

Head Office 21 - 25 Chisholm Crescent, Kewdale WA 6105

Connect with us on social media!