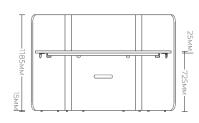

# Interior Creating Work[ing] Spaces



# Focus

Workstation 8 - 10 Week Lead Time

## **Focus**

Focus workstations are a new solution for team spaces, combining acoustic performance, space division, and display functionality while offering enhanced privacy, control, and comfort in hybrid work environments.

#### **Features**

- Available configurations:
- 90 degree
- 120 degree
- Extended back-to-back
- Customisable with PET or Upholstered Frame
- Australian Made, PEFC™ Certified Desktop
- SEDEX® Certified Desktop Manufacturer who partners with Carbon Neutral by offsetting emissions

#### **Variants**





### Sample Configurations



## Specifications











































## CONTACT

1300 784 814 sales@interia.com.au

Showroom
Old Cloisters Building
200 St. Georges Terrace,
Perth WA 6000

Head Office 21 - 25 Chisholm Crescent, Kewdale WA 6105

Connect with us on social media!