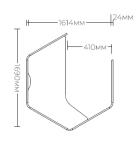

# Interior Creating Work[ing] Spaces



# Focus

Workstation 8 - 10 Week Lead Time

## **Focus**

Focus workstations are a new solution for team spaces, combining acoustic performance, space division, and display functionality while offering enhanced privacy, control, and comfort in hybrid work environments.

#### **Features**

- Available configurations:
- 90 degree
- 120 degree
- Extended back-to-back
- Customisable with PET or Upholstered Frame
- Australian Made, PEFC™ Certified Desktop
- SEDEX® Certified Desktop Manufacturer who partners with Carbon Neutral by offsetting emissions

#### **Variants**





### Sample Configurations



## Specifications











































## CONTACT

1300 784 814 sales@interia.com.au

Showroom
Old Cloisters Building
200 St. Georges Terrace,
Perth WA 6000

Head Office 21 - 25 Chisholm Crescent, Kewdale WA 6105

Connect with us on social media!