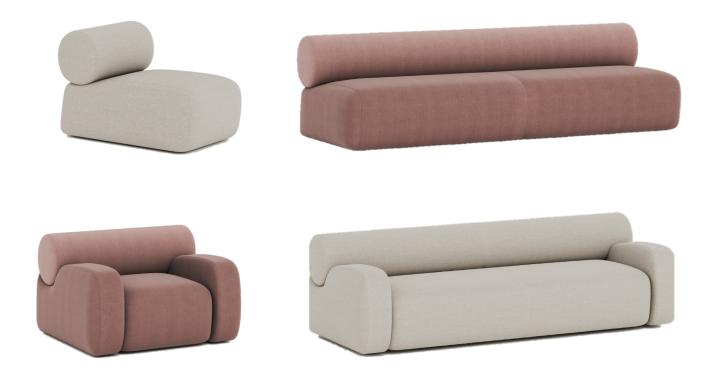

# Hug

## Soft Seating

The Hug Lounge Chair range offers a seamless blend of residential comfort and commercial functionality, making it a versatile choice for modern office spaces, hotels, and public areas designed to evoke the warmth of home.

#### **Features**

- Lead Time: 2 4 Weeks (Stocked Variants)
  - 8 10 Weeks (indent Variants)
- Origin: Asia & Australia
- One, Two or Three Seater Lounges
- With or without armrests
- Stocked in Beige colour
- Customizable Upholstery Option
- Greenguard Certified
- BIFMA Certified

#### **Variations**