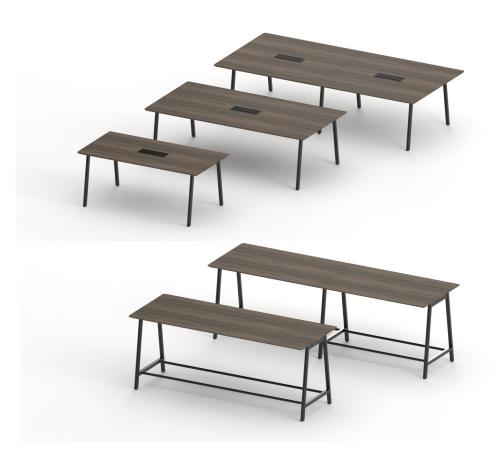

### Tables

The Primo Table Range offers versatile solutions for modern workspaces, with both meeting table and bar-leaner options to suit various environments. Featuring a sleek, powder-coated metal frame, the tables combine durability with contemporary style.

#### **Features**

- Meeting table and bar learner options
- Lead Time: 4 6 Weeks
- Origin: Asia & Australia
- Splayed A style leg frame
- Soft D shaped profile
- Powder coated metal frame
- Customisable with power access cut outs and metal cable ducts
- Australian Made, PEFC™ Certified Desktop
- SEDEX® Certified Desktop Manufacturer who partners with Carbon Neutral by offsetting emissions

#### **Variations**