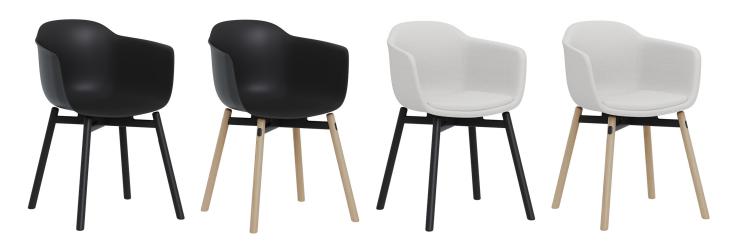

## Creating Work[ing] Spaces

# Arc

# Visitor Seating

This chair range is made from eco-friendly materials, featuring modern minimalist design and great durability. A versatile solution for meeting rooms, breakouts, visitor areas, and cafés.

#### **Features**

- Lead Time: 2 4 Weeks (Stocked Variants)
  - 8 10 Weeks (indent Variants)
- Origin: Asia & Australia
- Black or White PP Shell
- Oak Timber or Stained Black Timber finish
- Durable and eco-friendly
- Fully upholstered and seat pad options
- Greenguard Certified
- BIFMA Certified

#### **Variations**

- Timber
- Timber cross
- Height Adjustable Four-way with Castors
- Fixed Heigh Four-Star

#### Timber



### **Timber Cross**



Fixed Height Four-Star

Height Adjustable Four Way



## **Specifications**

Meeting 4 Way Swivel Chair: $560W \times 570D \times 400S - 550SH$ Meeting 4 Star Chair: $520W \times 530D \times 750H \times 450SH$ 4 Leg Timber Chair: $500W \times 530D \times 750H \times 450SH$ 4 Leg Cross Timber Chair: $500W \times 530D \times 750H \times 450SH$ 



# CONTACT

1300 784 814 sales@interia.com.au

Showroom
Old Cloisters Building
200 St. Georges Terrace,
Perth WA 6000

Head Office 21 - 25 Chisholm Crescent, Kewdale WA 6105

Connect with us on social media!