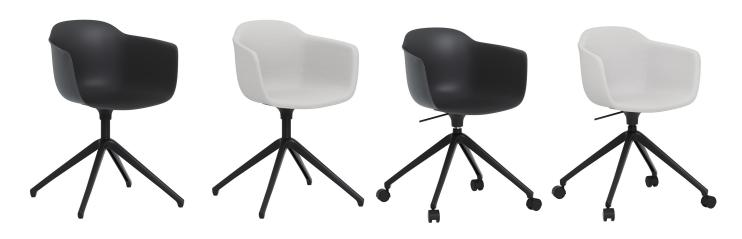

#### **Variations**

- Timber
- Timber cross
- Height Adjustable Four-way with Castors
- Fixed Heigh Four-Star

### **Timber Cross**

Fixed Height Four-Star

Height Adjustable Four Way