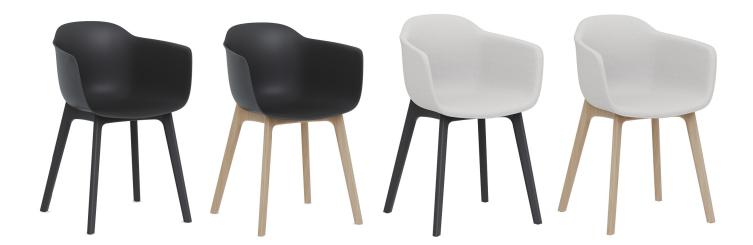

#### Timber

### **Timber Cross**

Fixed Height Four-Star

Height Adjustable Four Way