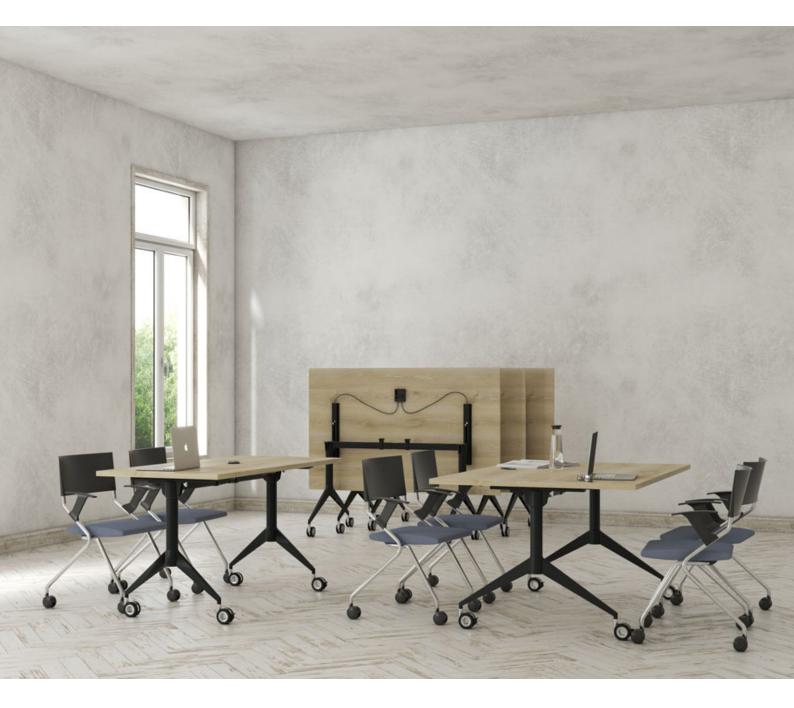

## Arc

Folding Table 2 - 4 Week Lead Time Our Arc Folding Table offers a sleek design and a perfect option for a space that needs versatility. Designed with telescopic beams and varying foot profiles it allows for ease of adjustment, customisation and fast installation whilst maintaining a contemporary look.

To ensure ultimate flexibility we use a latch release system that enables a range of table overhang that can be changed at time of installation. The foot remains at an 180° angle so that the tables nestle together tightly to minimise storage space.

#### **Features**

- Fixed Height Folding 2 Leg Frame
- Narrow and wide foot profile, fixed 180° angle with heavy duty castors
- Base Colours: Black Texture or Pearl White. Other custom colours available on request
- Australian Made, PEFC<sup>™</sup> Certified Desktop
- SEDEX® Certified Desktop Manufacturer who partners with Carbon Neutral by offsetting emissions
- Warranty: 7 Years
- Weight Capacity: 100kgs