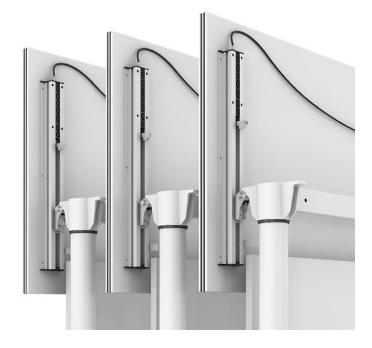

To ensure ultimate flexibility we use a latch release system that enables a range of table overhang that can be changed at time of installation. The foot remains at an 180° angle so that the tables nestle together tightly to minimise storage space.

#### **Features**

- Fixed Height Folding 2 Leg Frame
- Narrow and wide foot profile, fixed 180° angle with heavy duty castors
- Base Colours: Black Texture or Pearl White. Other custom colours available on request
- Australian Made, PEFC<sup>™</sup> Certified Desktop
- SEDEX® Certified Desktop Manufacturer who partners with Carbon Neutral by offsetting emissions
- Warranty: 7 Years
- Weight Capacity: 100kgs