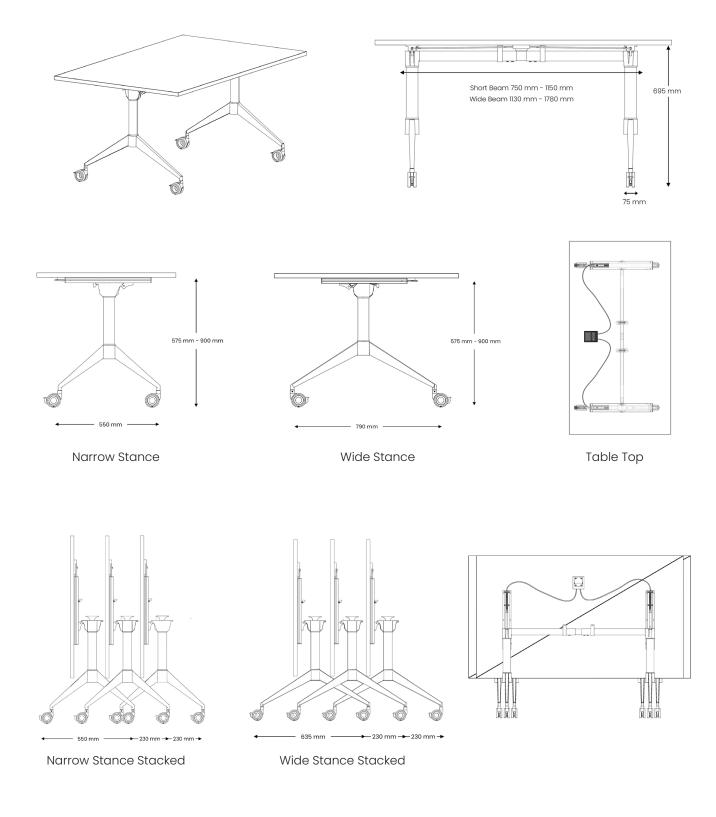

contemporary look.

To ensure ultimate flexibility we use a latch release system that enables a range of table overhang that can be changed at time of installation. The foot remains at an 180° angle so that the tables nestle together tightly to minimise storage space.

#### **Features**

- Fixed Height Folding 2 Leg Frame
- Narrow and wide foot profile, fixed 180° angle with heavy duty castors
- Base Colours: Black Texture or Pearl White. Other custom colours available on request
- Australian Made, PEFC<sup>™</sup> Certified Desktop
- SEDEX® Certified Desktop Manufacturer who partners with Carbon Neutral by offsetting emissions
- Warranty: 7 Years
- Weight Capacity: 100kgs

### Standard Desktop Colour Options



Polar White

Greystone

Curly Birch

Select Beech







### Specifications





# CONTACT

1300 784 814 sales@interia.com.au

Showroom Old Cloisters Building 200 St. Georges Terrace, Perth WA 6000

Head Office 21 - 25 Chisholm Crescent, Kewdale WA 6105

Connect with us on social media!