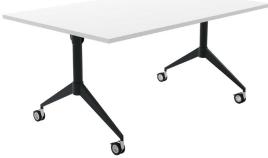

## Arc

Folding Table 2 - 4 Week Lead Time Our Arc Folding Table offers a sleek design and a perfect option for a space that needs versatility. Designed with telescopic beams and varying foot profiles it allows for ease of adjustment, customisation and fast installation whilst maintaining a contemporary look.

To ensure ultimate flexibility we use a latch release system that enables a range of table overhang that can be changed at time of installation. The foot remains at an 180° angle so that the tables nestle together tightly to minimise storage space.

#### **Features**

- Fixed Height Folding 2 Leg Frame
- Narrow and wide foot profile, fixed 180° angle with heavy duty castors
- Base Colours: Black Texture or Pearl White. Other custom colours available on request
- Australian Made, PEFC<sup>™</sup> Certified Desktop
- SEDEX® Certified Desktop Manufacturer who partners with Carbon Neutral by offsetting emissions
- Warranty: 7 Years
- Weight Capacity: 100kgs