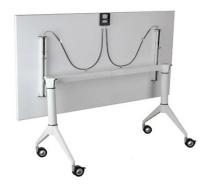

## Arc

Folding Table 2 - 4 Week Lead Time Our Arc Folding Table offers a sleek design and a perfect option for a space that needs versatility. Designed with telescopic beams and varying foot profiles it allows for ease of adjustment, customisation and fast installation whilst maintaining a contemporary look.

To ensure ultimate flexibility we use a latch release system that enables a range of table overhang that can be changed at time of installation. The foot remains at an 180° angle so that the tables nestle together tightly to minimise storage space.

#### **Features**

- Fixed Height Folding 2 Leg Frame
- Narrow and wide foot profile, fixed 180° angle with heavy duty castors
- Base Colours: Black Texture or Pearl White. Other custom colours available on request
- Australian Made, PEFC<sup>™</sup> Certified Desktop
- SEDEX® Certified Desktop Manufacturer who partners with Carbon Neutral by offsetting emissions
- Warranty: 7 Years
- Weight Capacity: 100kgs