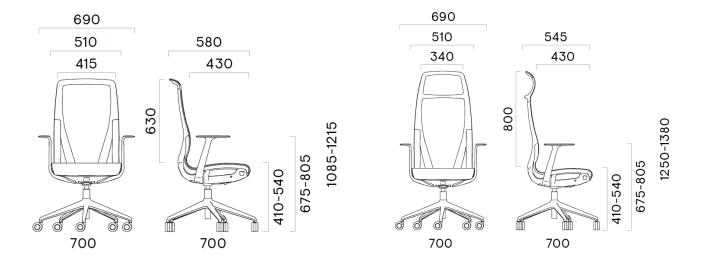

# Interior Creating Work[ing] Spaces



## D-Chair

Task Chair 14 - 16 Week Lead Time

## D - Chair

Designed by renowned European duo Baldanzi & Novelli, the 2024 Red Dot Award-winning D-Chair combines minimalist elegance with innovative engineering.

Its sleek, ergonomic design delivers comfort and sophistication, making it perfect for meeting rooms and office spaces.

#### **Features**

- Task and Executive chair options
- Synchronized mechanism with tension adjustment
- Three different types of armrests
- Breathable full mesh back and seat
- Integrated head support on Executive chair
- Three chair frame colours and six mesh colours
- 10 Year Warranty



**Variations** 



## Colour Options



### Specifications





# CONTACT

1300 784 814 sales@interia.com.au

Showroom
Old Cloisters Building
200 St. Georges Terrace,
Perth WA 6000

Head Office 21 - 25 Chisholm Crescent, Kewdale WA 6105

Connect with us on social media!