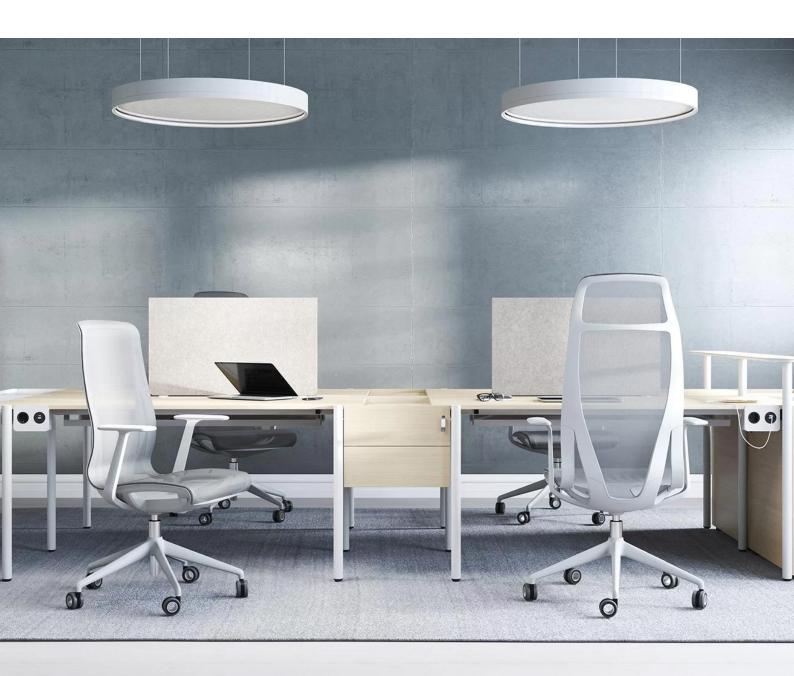

## D - Chair

Designed by renowned European duo Baldanzi & Novelli, the 2024 Red Dot Award-winning D-Chair combines minimalist elegance with innovative engineering.

Its sleek, ergonomic design delivers comfort and sophistication, making it perfect for meeting rooms and office spaces.

#### **Features**

- Task and Executive chair options
- Synchronized mechanism with tension adjustment
- Three different types of armrests
- Breathable full mesh back and seat
- Integrated head support on Executive chair
- Three chair frame colours and six mesh colours
- 10 Year Warranty