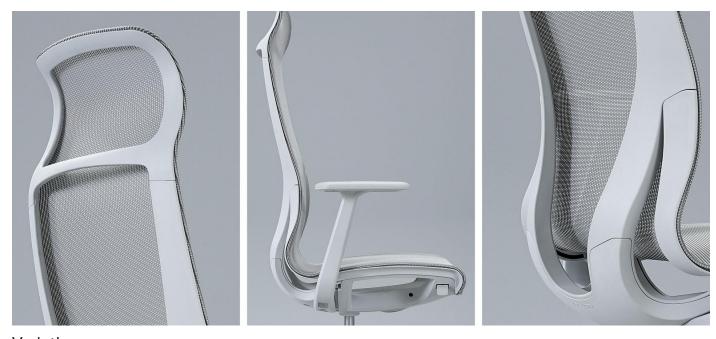

## D - Chair

Designed by renowned European duo Baldanzi & Novelli, the 2024 Red Dot Award-winning D-Chair combines minimalist elegance with innovative engineering.

Its sleek, ergonomic design delivers comfort and sophistication, making it perfect for meeting rooms and office spaces.

#### **Features**

- Task and Executive chair options
- Synchronized mechanism with tension adjustment
- Three different types of armrests
- Breathable full mesh back and seat
- Integrated head support on Executive chair
- Three chair frame colours and six mesh colours
- 10 Year Warranty