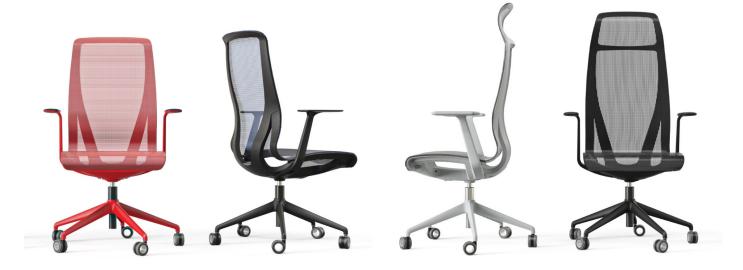

**Variations** 

#### **Features**

- Task and Executive chair options
- Synchronized mechanism with tension adjustment
- Three different types of armrests
- Breathable full mesh back and seat
- Integrated head support on Executive chair
- Three chair frame colours and six mesh colours
- 10 Year Warranty